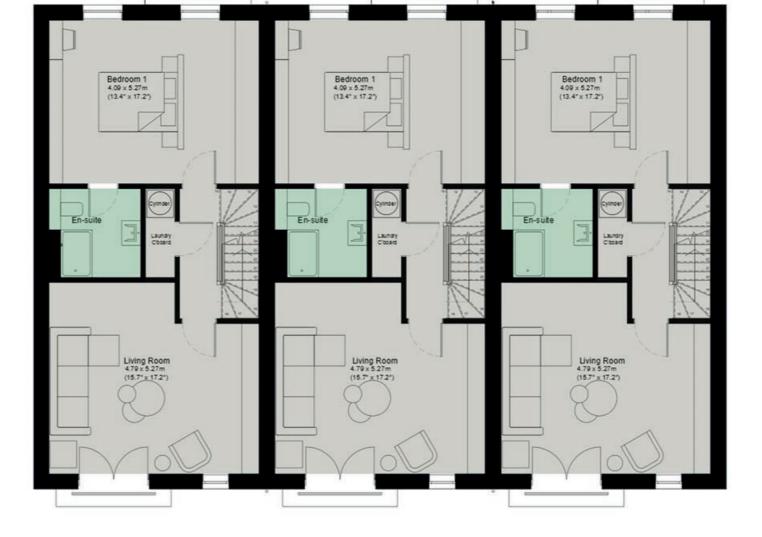

## CONTEMPORARY LIVING

THREE FLOORS OF LUXURY, IN THE MIDDLE OF GOSFORTH

Ground floor kitchen and living space with French doors to your outside space First floor living room with Juliet balcony overlooking The Square En suite master bedroom

A further 3 great sized bedrooms with family bathroom on the second floor

INFO: WWW.SANDERSONYOUNG.CO.UK

TOWNHOUSES - GROUND FLOOR

TOWNHOUSES - FIRST FLOOR

4

TOWNHOUSES - SECOND FLOOR