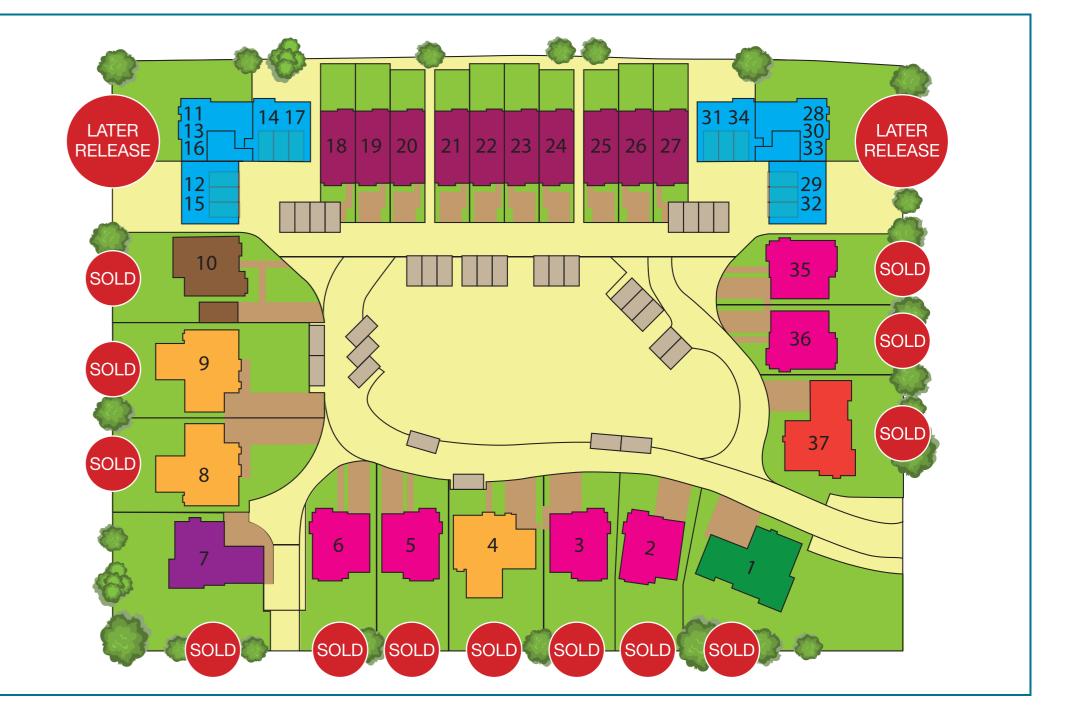

# **EXCEPTIONAL** HOMES

A STUNNING COLLECTION OF CONTEMPORARY APARTMENTS, 10 STYLISH TOWNHOUSES AND LUXURY DETACHED HOMES.

With just 23 houses and 14 apartments, the beautifully landscaped central green provides a tranquil centre point to the development, with private access road winding through the from the imposing entrance pillars on the prestigious North Avenue.

Please note: all detached houses are now sold and the apartments will be released at a later date.

There are 14 stylish, two bedroom apartments available, all of which benefit from allocated car parking and lift access, as well as beautiful communal landscaped gardens.

## SITE PLAN KEY

THE EGLINTON

4 BEDROOM TOWNHOUSE

1,920 SQ FT

THE HURSLEY & INGLESWOOD

2 BEDROOM APARTMENTS LATER RELEASE