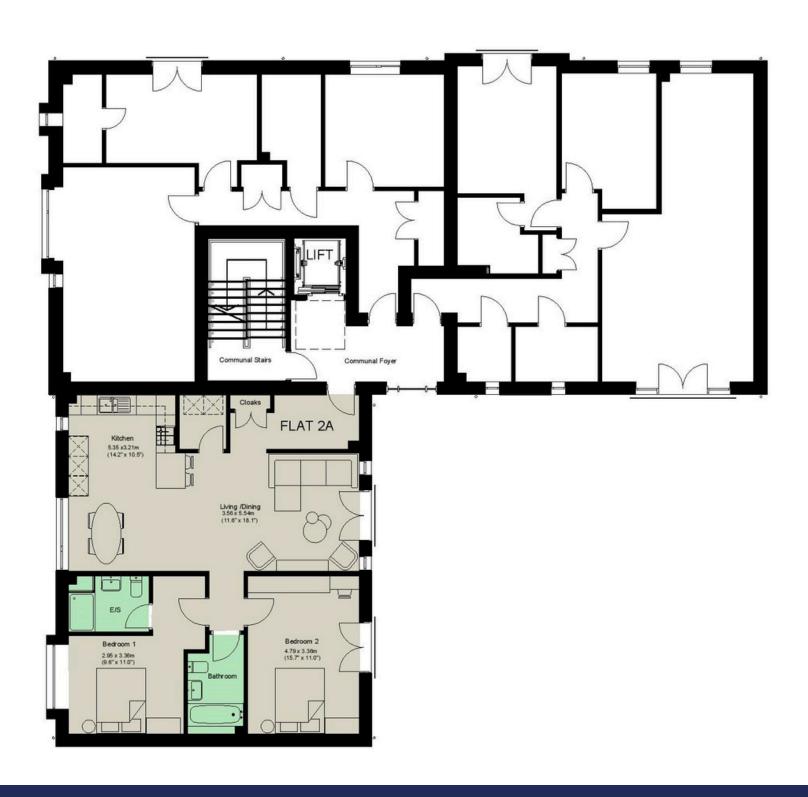

# APARTMENT 2A, SYCAMORE SQUARE

Offers Over £368,500

TWO BEDROOM | TWO BATHROOM | FIRST FLOOR | 951 SQ.FT