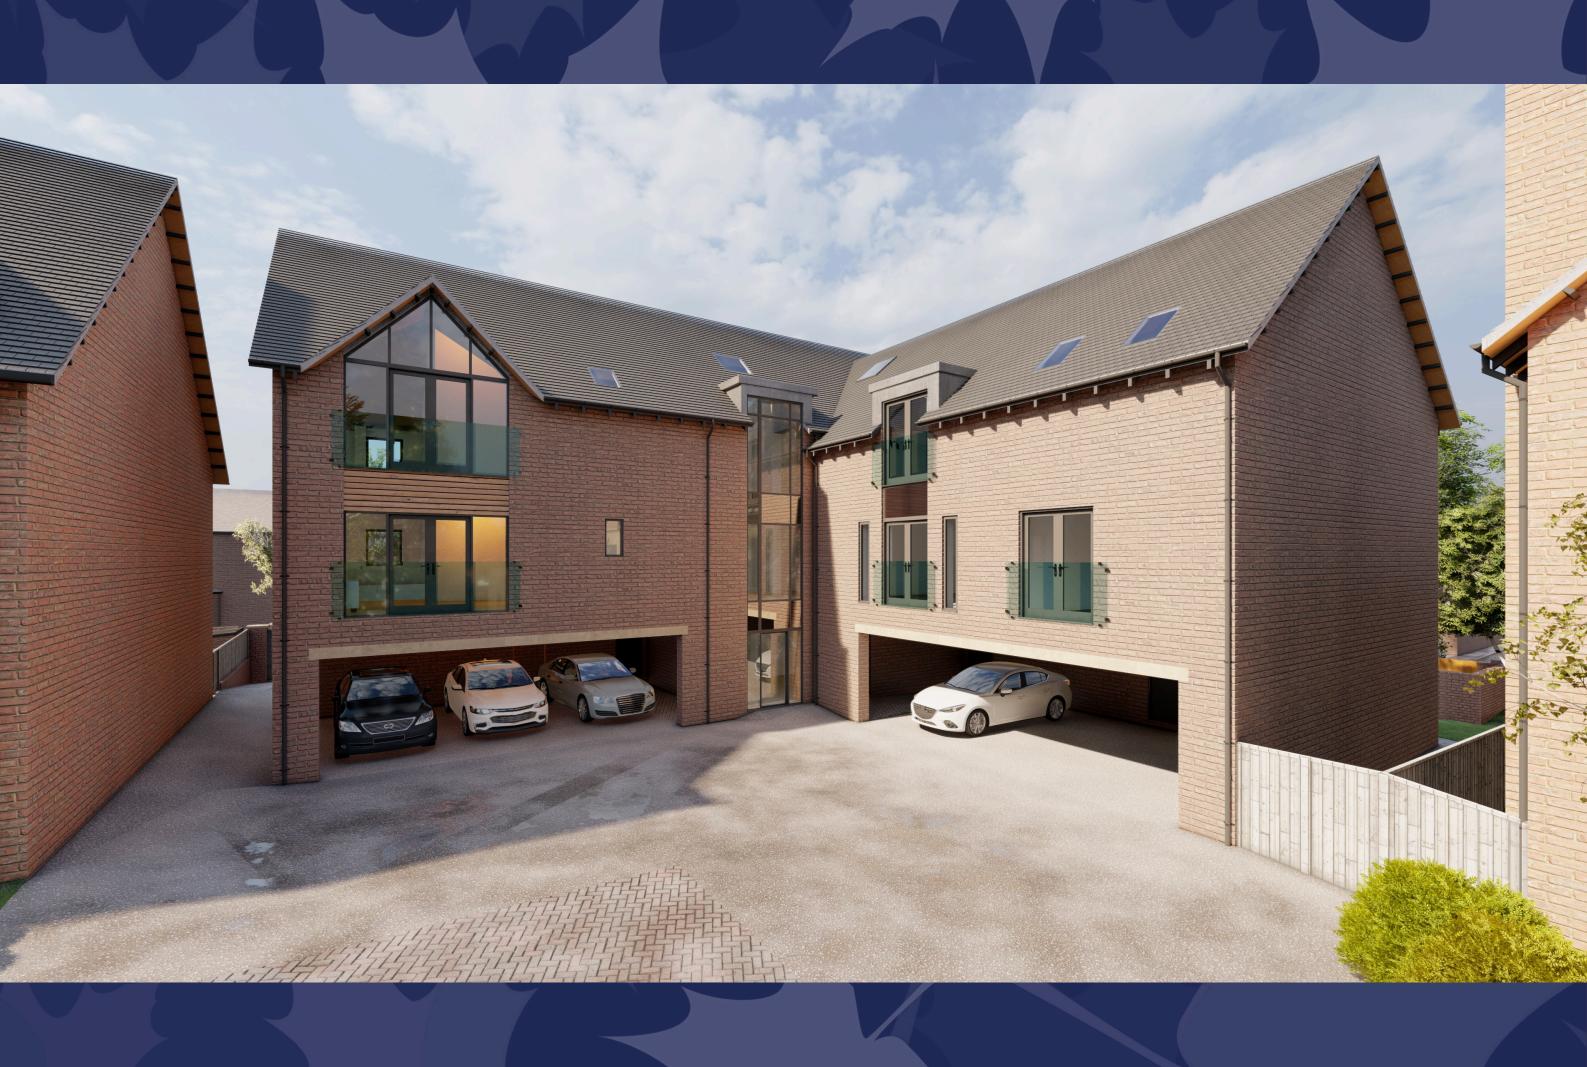

#### **EXTERNAL**

- Two turfed communal areas
- Double glazed windows in anthracite grey
- Allocated car parking space
- Lift access
- Security intercom entry system