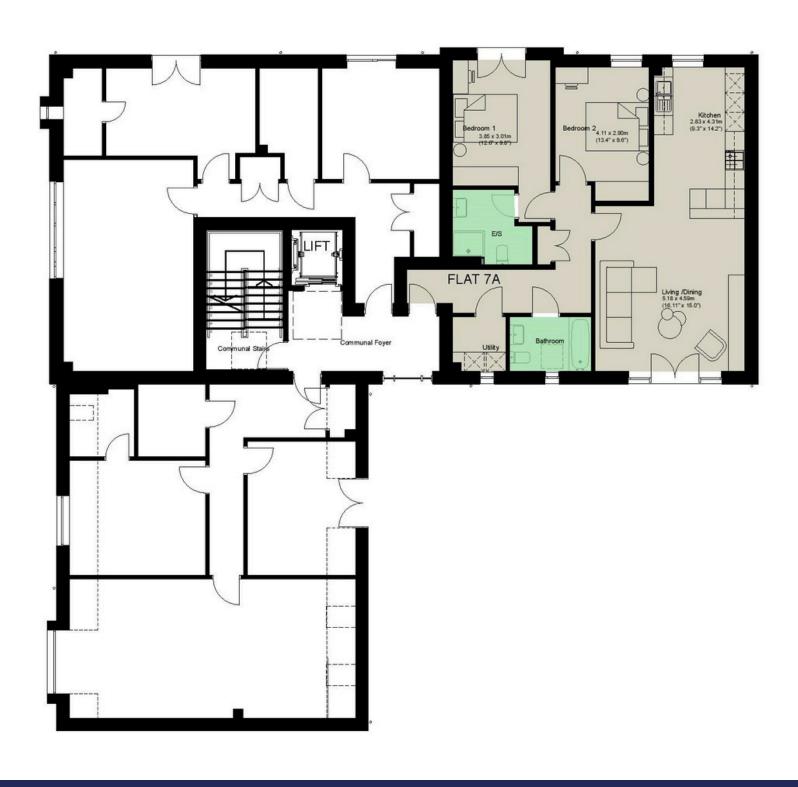

# APARTMENT 7A, SYCAMORE SQUARE

Offers Over £357,500

TWO BEDROOM | TWO BATHROOM | SECOND FLOOR | 951 SQ.FT