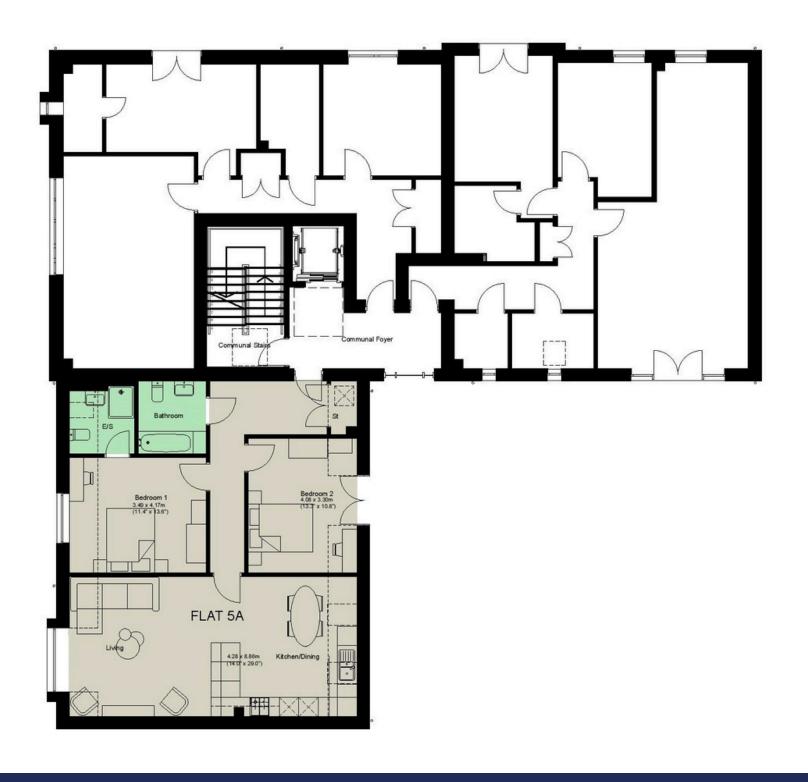

## APARTMENT 5A, SYCAMORE SQUARE

Offers Over £350,000

TWO BEDROOM | TWO BATHROOM | SECOND FLOOR | 998 SQ.FT