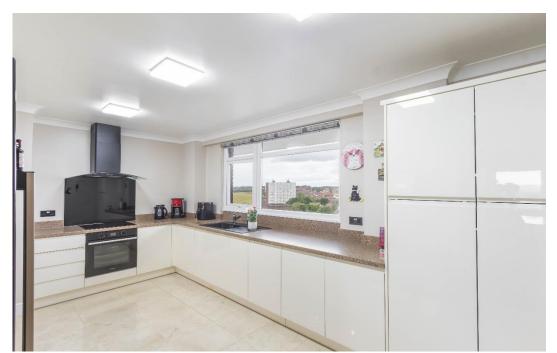

With well proportioned accommodation throughout, the apartment boasts three bedrooms, two reception rooms, a kitchen/diner and a large south facing balcony.

## **Price Guide:**

Offers Over £475,000

The internal accommodation comprises: Secure communal entrance | Lift and stair access to all floors | Reception hallway with numerous storage cupboards | Cloakroom/wc | Dining room | Sun room with views over the Town Moor and access to the balcony | Sitting room with French doors and picture windows to the balcony | Modern kitchen with integrated appliances | Bedroom hallway with built in storage | Master bedroom with dressing area and walk in wardrobe | Refitted ensuite shower/wc | Two further double bedrooms, one of which benefits from fitted wardrobes | Shower room/wc | Garage and resident/visitor parking