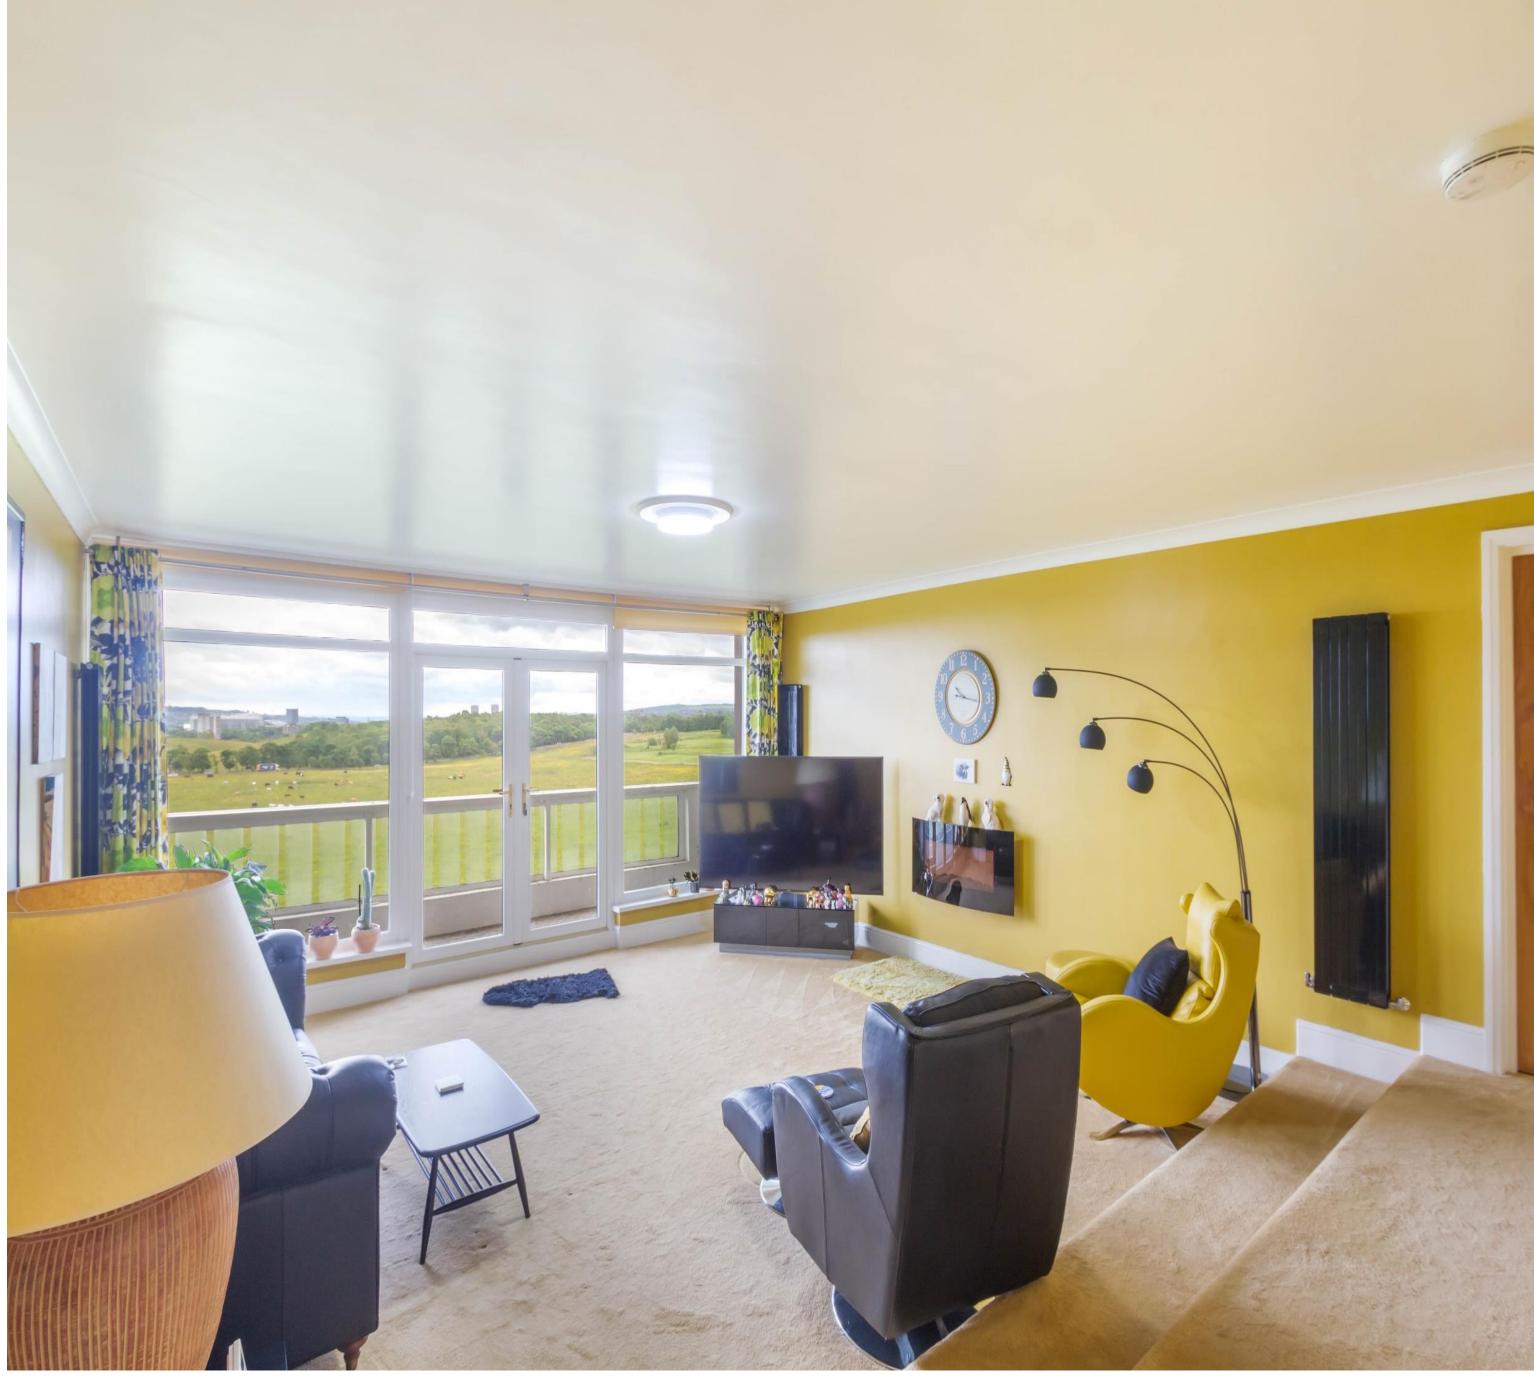

## 29 Montagu Court Gosforth, NE3 3JL

A well presented, three bedroom apartment, positioned on the 10th floor of the tower block in Montagu Court with excellent open views from the private south facing balcony over the Town Moor to the Newcastle United Golf Course.

With well proportioned accommodation throughout, the apartment boasts three bedrooms, two reception rooms, a kitchen/diner and a large south facing balcony.

## **Price Guide:**

Offers Over £475,000

The internal accommodation comprises: Secure communal entrance | Lift and stair access to all floors | Reception hallway with numerous storage cupboards | Cloakroom/wc | Dining room | Sun room with views over the Town Moor and access to the balcony | Sitting room with French doors and picture windows to the balcony | Modern kitchen with integrated appliances | Bedroom hallway with built in storage | Master bedroom with dressing area and walk in wardrobe | Refitted ensuite shower/wc | Two further double bedrooms, one of which benefits from fitted wardrobes | Shower room/wc | Garage and resident/visitor parking