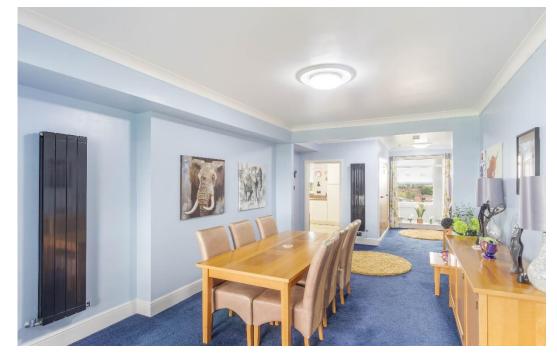

With well proportioned accommodation throughout, the apartment boasts three bedrooms, two reception rooms, a kitchen/diner and a large south facing balcony.

## **Price Guide:**

Offers Over £475,000

The internal accommodation comprises: Secure communal entrance | Lift and stair access to all floors | Reception hallway with numerous storage cupboards | Cloakroom/wc | Dining room | Sun room with views over the Town Moor and access to the balcony | Sitting room with French doors and picture windows to the balcony | Modern kitchen with integrated appliances | Bedroom hallway with built in storage | Master bedroom with dressing area and walk in wardrobe | Refitted ensuite shower/wc | Two further double bedrooms, one of which benefits from fitted wardrobes | Shower room/wc | Garage and resident/visitor parking