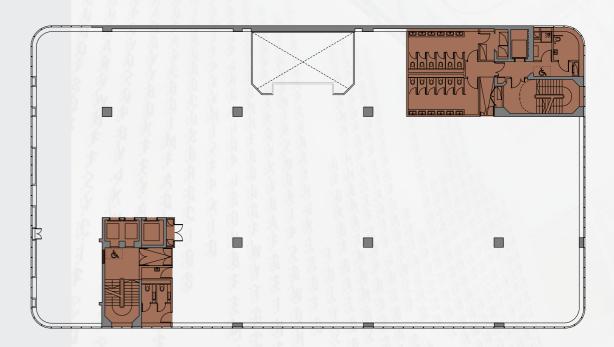

### TYPICAL UPPER FLOOR

### FEATURES AND FACILITIES

- Fully remodelled reception area
- Feature atrium, maximising natural light to all floors
- Business lounge
- Three passenger lifts; one dedicated goods lift
- Wired Score rating Gold
- Exposed mechanical and electrical systems
- LED linear pendant light fittings
- Fully accessible raised floors with 150mm clear void
- Ability to occupy at a population density of 1:6 sq m

- All-new mezzanine area, accessible from sixth floor
- Extensive roof-terrace areas on fifth and sixth floors
- Premium-quality male and female showers, lockers and changing facilities
- Drying facilities
- Male, female and disabled WCs on every floor
- Over 70 bike racks
- Basement car parking spaces