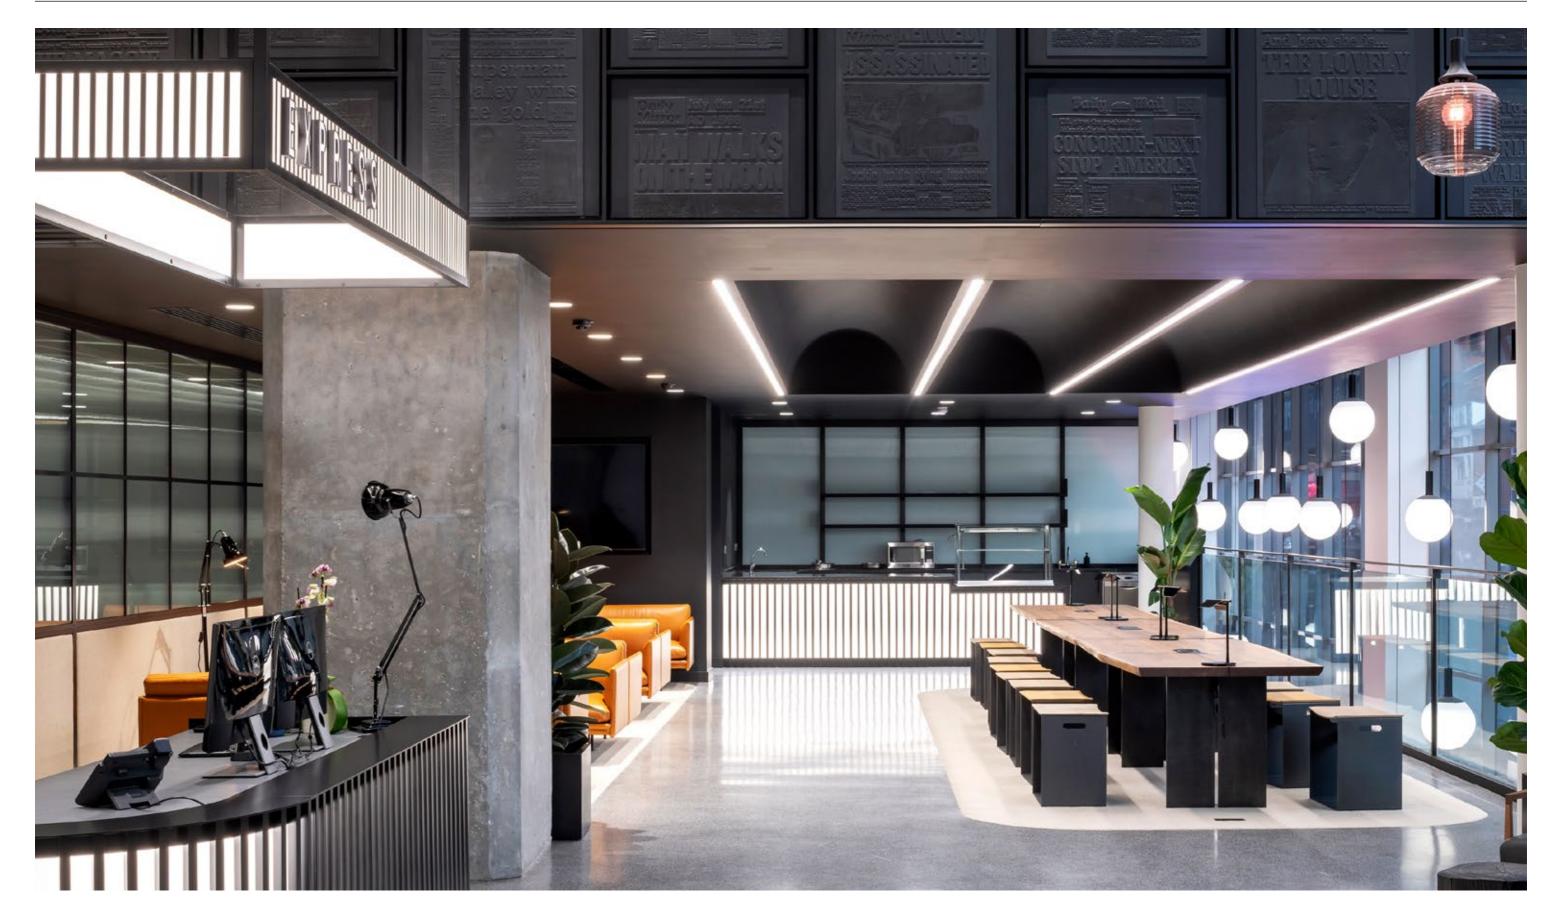

### MORE THAN A RECEPTION

This is a space in which you can meet, eat, drink, chat and collaborate.

### FEATURES AND FACILITIES

- Fully remodelled reception area
- Feature atrium, maximising natural light to all floors
- Business lounge
- Three passenger lifts; one dedicated goods lift
- Wired Score rating Gold
- Exposed mechanical and electrical systems
- LED linear pendant light fittings
- Fully accessible raised floors with 150mm clear void
- Ability to occupy at a population density of 1:6 sq m