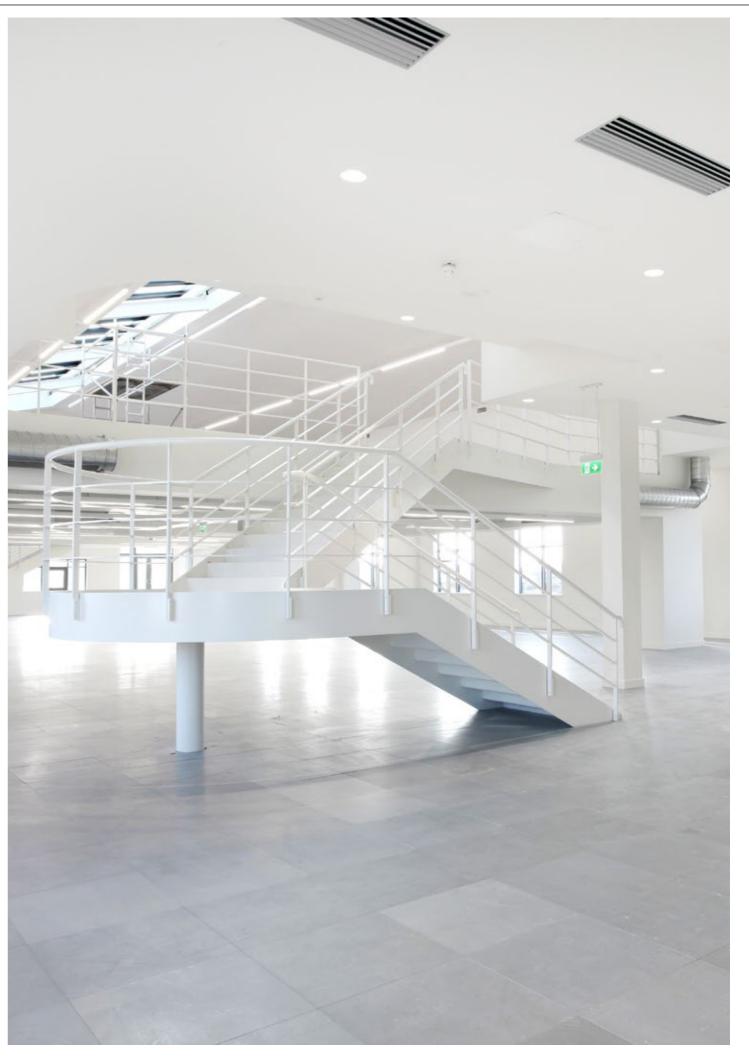

### FEATURES AND FACILITIES

- Fully remodelled reception area
- Feature atrium, maximising natural light to all floors
- Business lounge
- Three passenger lifts; one dedicated goods lift
- Wired Score rating Gold
- Exposed mechanical and electrical systems
- LED linear pendant light fittings
- Fully accessible raised floors with 150mm clear void
- Ability to occupy at a population density of 1:6 sq m

- All-new mezzanine area, accessible from sixth floor
- Extensive roof-terrace areas on fifth and sixth floors
- Premium-quality male and female showers, lockers and changing facilities
- Drying facilities
- Male, female and disabled WCs on every floor
- Over 70 bike racks
- Basement car parking spaces