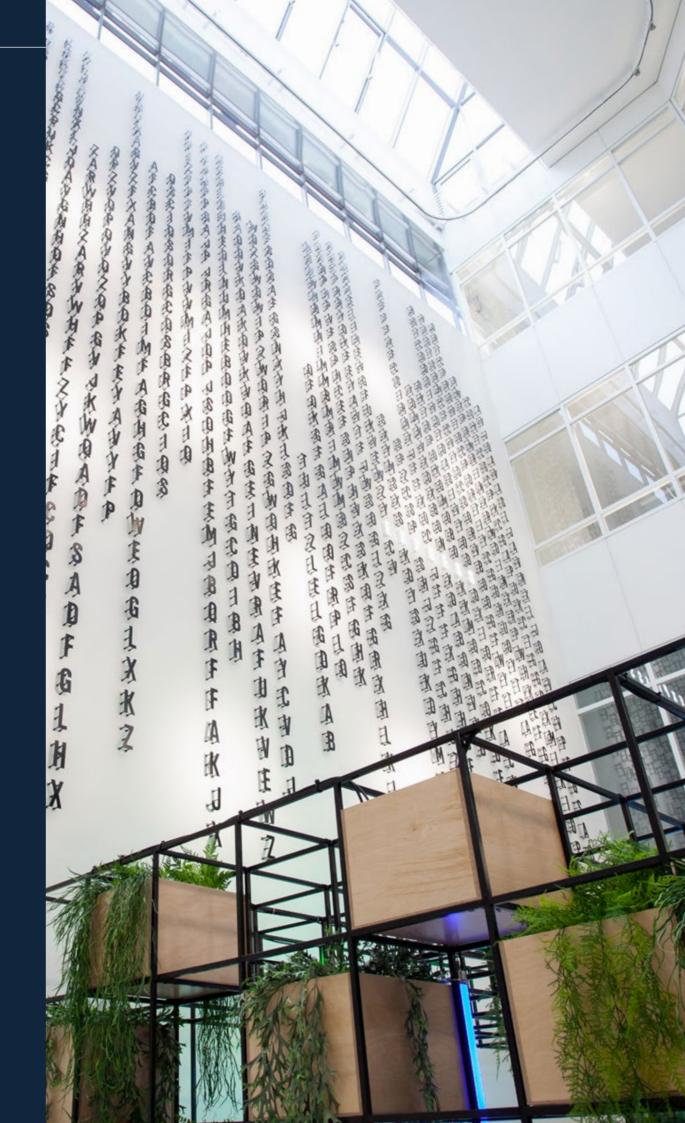

### MORE THAN A RECEPTION

This is a space in which you can meet, eat, drink, chat and collaborate.

### FEATURES AND FACILITIES

- Fully remodelled reception area
- Feature atrium, maximising natural light to all floors
- Business lounge
- Three passenger lifts; one dedicated goods lift
- Wired Score rating Gold
- Exposed mechanical and electrical systems
- LED linear pendant light fittings
- Fully accessible raised floors with 150mm clear void
- Ability to occupy at a population density of 1:6 sq m