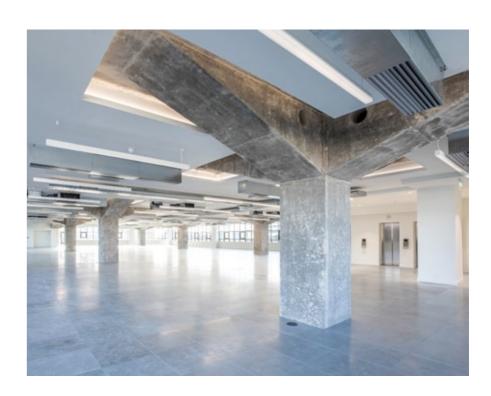

### 

The Express Building offers anything and everything you could want from a modern work environment, from invaluable basement parking to a spectacular roof terrace. Away from the communal areas the design aesthetic has been kept elegantly understated, allowing your company to truly make the space its own.

### FEATURES AND FACILITIES

- Fully remodelled reception area
- Feature atrium, maximising natural light to all floors
- Business lounge
- Three passenger lifts; one dedicated goods lift
- Wired Score rating Gold
- Exposed mechanical and electrical systems
- LED linear pendant light fittings
- Fully accessible raised floors with 150mm clear void
- Ability to occupy at a population density of 1:6 sq m