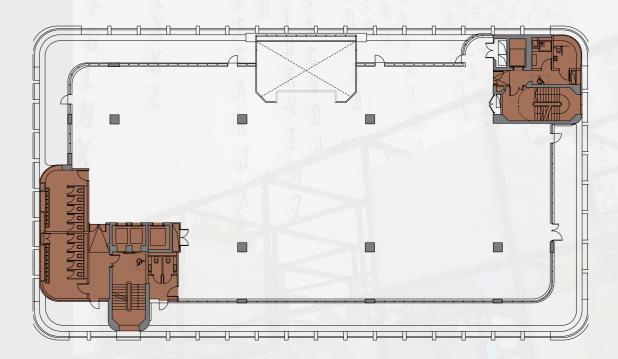

### FIFTH FLOOR

### SIXTH FLOOR

Large, flexible and flooded with natural light.

The perfect setting for shaping stories.