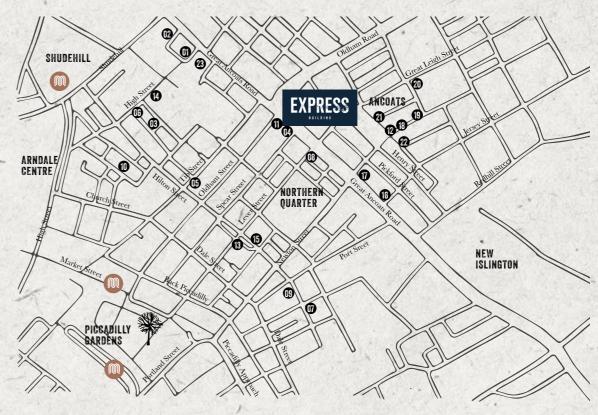

## MANGHESTER AT 113 BEST

The Northern Quarter and Ancoats has been a focal point of the Manchester's post-millennial renaissance, and its reputation as the city's 'creative quarter' is now firmly in place.

Ancoats, once the bustling epicentre of Manchester's world-beating cotton industry, has rapidly and dramatically reinvented itself as a hot-spot for culture, business and creativity.

The bespoke apartments, the on-trend bars, the buzzed-over eateries, the feisty start-ups building game-changer apps... Ancoats is where the next phase of Manchester's spectacular 21st-century boom plays out – with the Express Building as its gleaming emblem.

### **RUDY'S NEOPOLITAN PIZZA**

Described by Manchester Evening News as one of the world's best pizza restaurants, Rudy's is a certified Ancoats must-visit.

### SOLITA

Home of the Big Manc, Solita offers high-end re-imaginings of American diner staples: cheeseburgers, hot dogs, fried chicken etc. Bring an appetite.

### MATT AND PHREDS

A Northern Quarter stalwart, laidback jazz bar Matt and Phreds transplants backstreet New York cool to central Manchester.

### ELNECOT

With a 44ft solid-concrete bar as its centrepiece, the recently opened Elnecot is Ancoats through and through: stylish, sophisticated and a wee bit eccentric.

### **GREAT ANCOATS STREET**

Great Ancoats Street is due to be transformed in to a tree lined 'Europeanstyle' boulevard with new and improved pedestrian crossings.

### HOTELS

- 1. Holiday Inn Express
- 2. Crowne Plaza
- 3. The Light Aparthotel
- 4. The City Warehouse Aparthotel

5. Matt and Phreds

BARS & RESTAURANTS

- 6. Almost Famous
- 7. Tariff and Dale
- 8. Bem Brasil
- 9. Cottonopolis
- 11. The Frog and Bucket 12. Rudy's Neopolitan Pizza
- 13. PLY
- 14. 63 Degrees
- 15. Rosy Lee
- 16. Kettlebell Kitchen
- 17. Ancoats General Store

20. Mana

21. Canto

22. The Jayne Eyre

23. Mackie Mayor

- 18. Seven Bro7hers
- 19. Elnecot
- Beerhouse

Baskerville Regular 40pt/45p 'Iconic' is a descriptor that gets thrown around far too freely these days, but Manchester's Express Building is one of few landmarks in the city that can genuinely lay claim to the label.