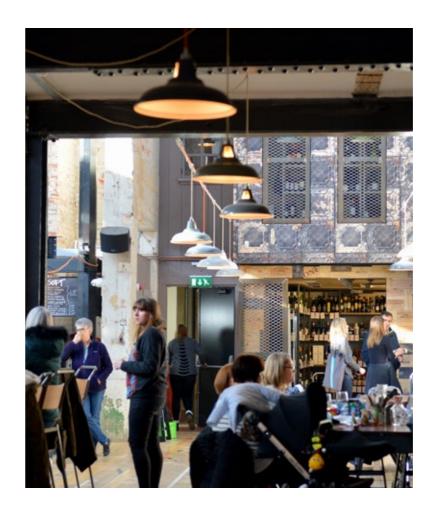

### MORE THAN A RECEPTION

This is a space in which you can meet, eat, drink, chat and collaborate.

### FEATURES AND FACILITIES

- Fully remodelled reception area
- Feature atrium, maximising natural light to all floors
- Business lounge
- Three passenger lifts; one dedicated goods lift
- Wired Score rating Gold
- Exposed mechanical and electrical systems
- LED linear pendant light fittings
- Fully accessible raised floors with 150mm clear void
- Ability to occupy at a population density of 1:6 sq m