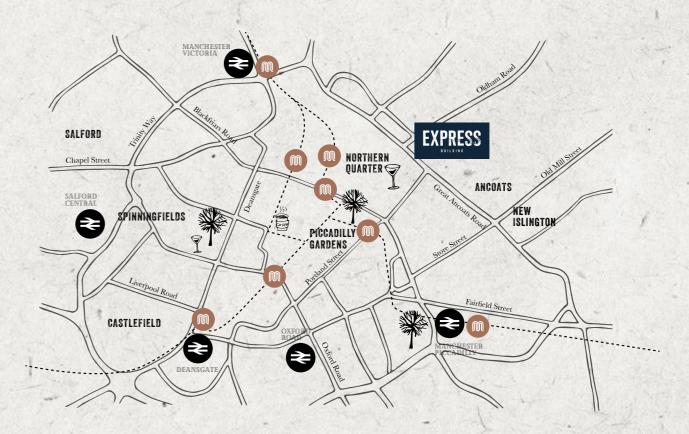

### NEARBY AMENITIES

### HOTELS

- 1. Holiday Inn Express
- 2. Crowne Plaza
- 3. The Light Aparthotel
- 4. The City Warehouse Aparthotel

5. Matt and Phreds

BARS & RESTAURANTS

- 6. Almost Famous
- 7. Tariff and Dale
- 8. Bem Brasil
- 9. Cottonopolis
- 11. The Frog and Bucket 12. Rudy's Neopolitan Pizza
- 13. PLY
- 14. 63 Degrees
- 15. Rosy Lee
- 16. Kettlebell Kitchen
- 17. Ancoats General Store

20. Mana

21. Canto

22. The Jayne Eyre

23. Mackie Mayor

- 18. Seven Bro7hers
- 19. Elnecot
- Beerhouse

Baskerville Regular 40pt/45p 'Iconic' is a descriptor that gets thrown around far too freely these days, but Manchester's Express Building is one of few landmarks in the city that can genuinely lay claim to the label.