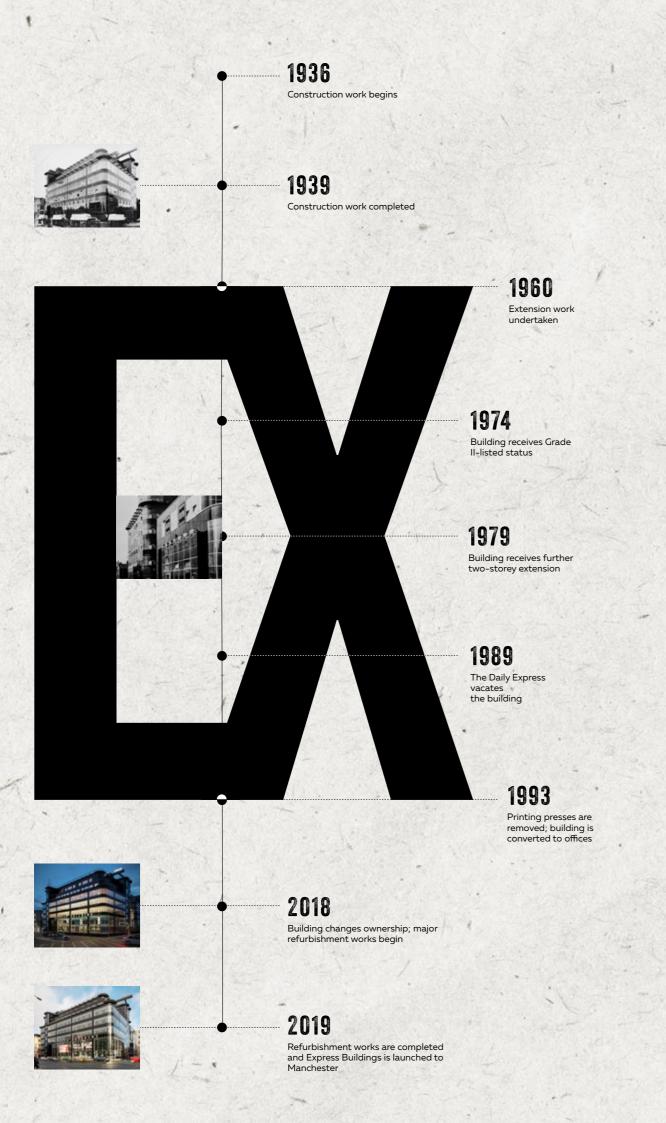

Muller Regular 9pt/12pt Completed in 1939 and revered ever since by locals and architecture enthusiasts alike, this is a building that's been crying out for 21st-century rebirth; to be restored to its former glory as a workspace imbued with all the best characteristics of the city that surrounds it.