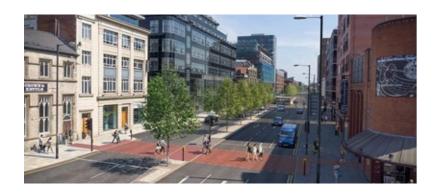

### **GREAT ANCOATS STREET**

Great Ancoats Street is due to be transformed in to a tree lined 'Europeanstyle' boulevard with new and improved pedestrian crossings.