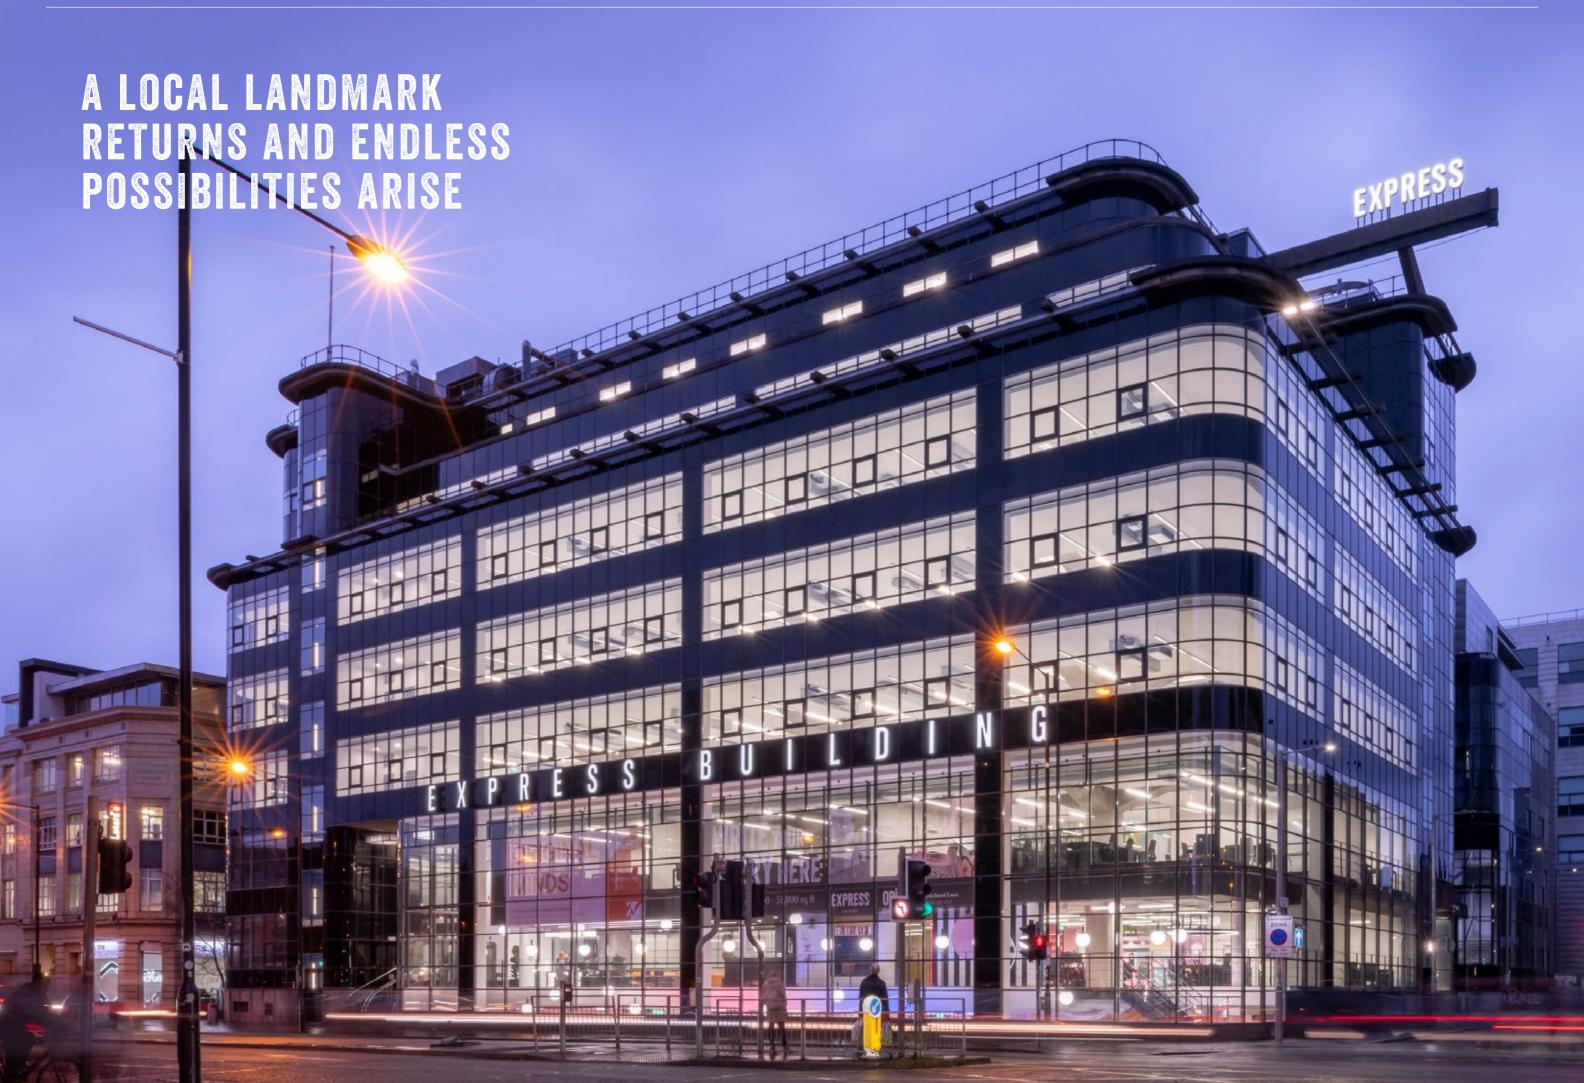

### HISTORY MEETS MODERNITY

EXPRESS BUILDING  $\mathbb{O}\mathbb{Z}$  Manchesto

### 

The Express Building offers anything and everything you could want from a modern work environment, from invaluable basement parking to a spectacular roof terrace. Away from the communal areas the design aesthetic has been kept elegantly understated, allowing your company to truly make the space its own.