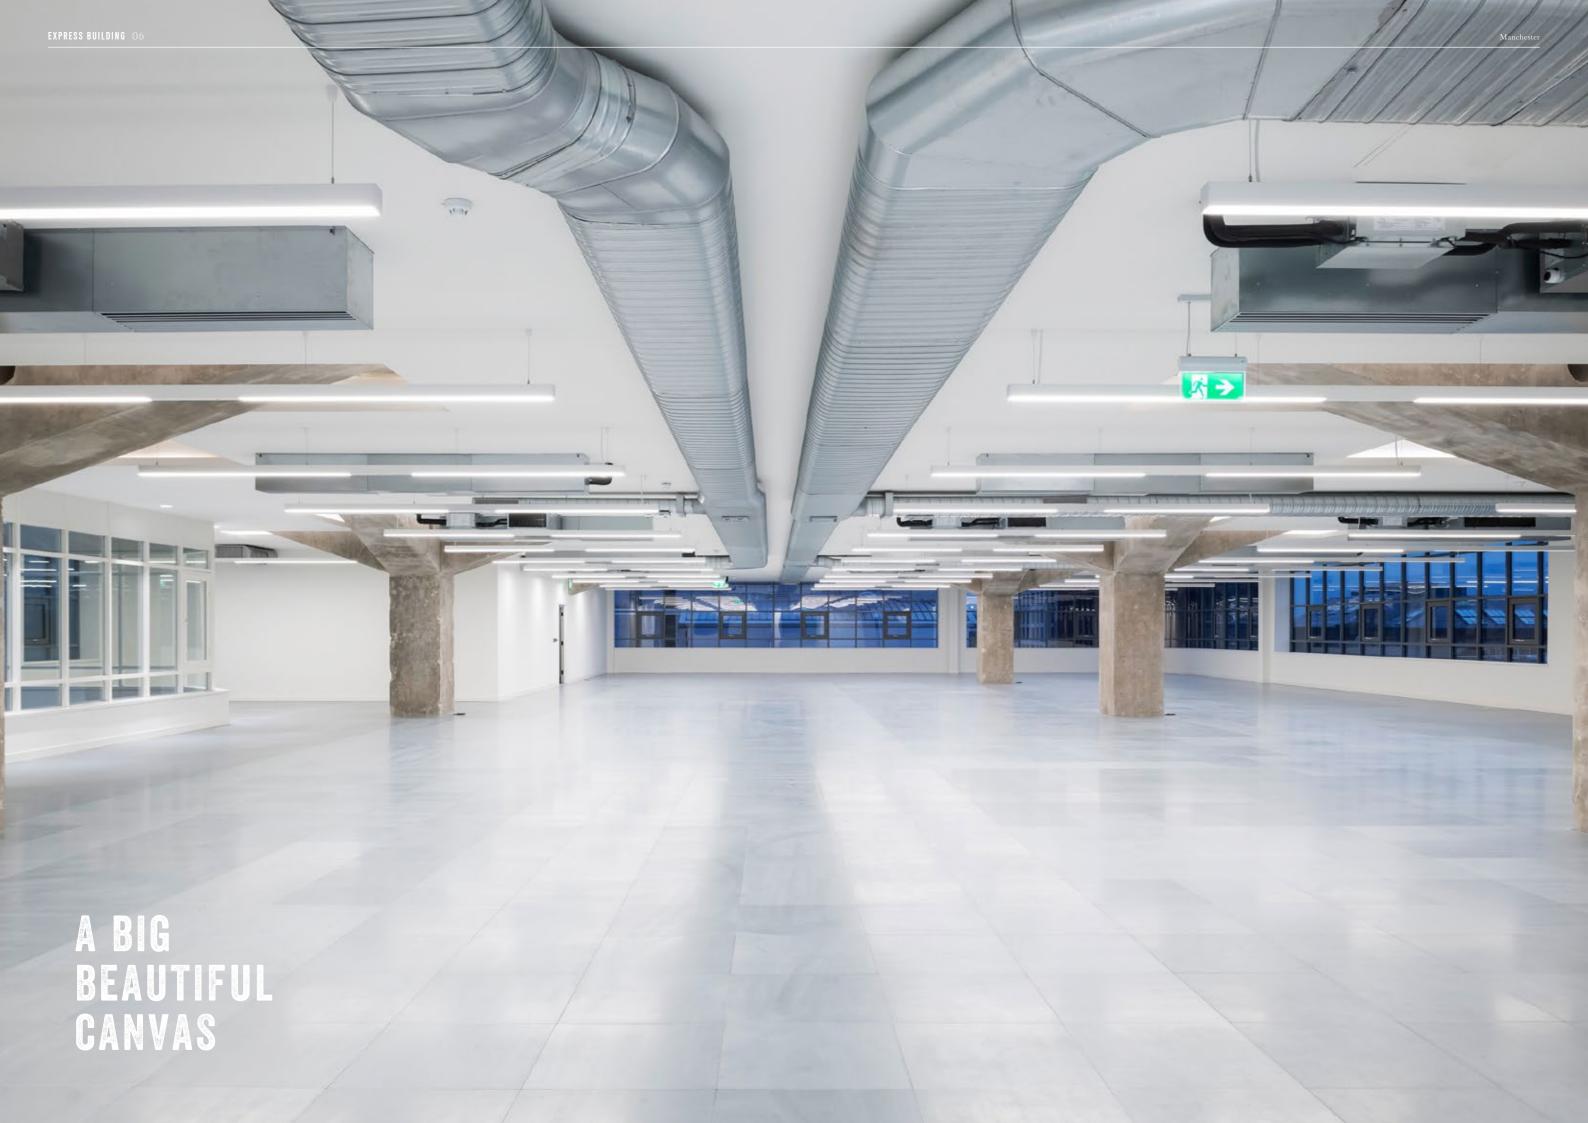

# Large, flexible and flooded with natural light. The perfect setting for shaping stories.

SCHEDULE OF

| Let to HUCKLETREE |
|-------------------|
| Let to HUCKLETREE |
| Let to HUCKLETREE |
| 11,377 SQ FT      |
| 11,398 SQ FT      |
| 11,517 SQ FT      |
| 9,213 SQ FT       |
| 8,622 SQ FT       |
|                   |

# Large, flexible and flooded with natural light. The perfect setting for shaping stories.

### SIXTH FLOOR

Large, flexible and flooded with natural light.

The perfect setting for shaping stories.