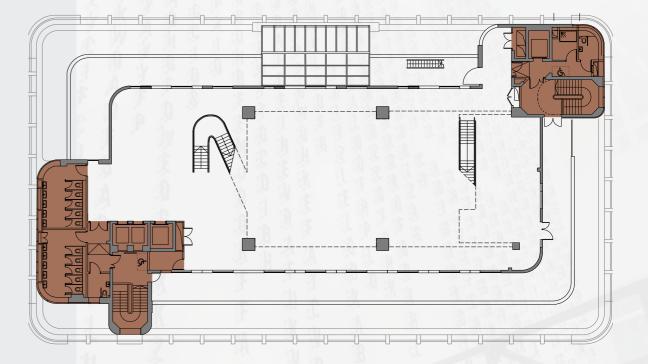

### SIXTH FLOOR

Large, flexible and flooded with natural light.

The perfect setting for shaping stories.