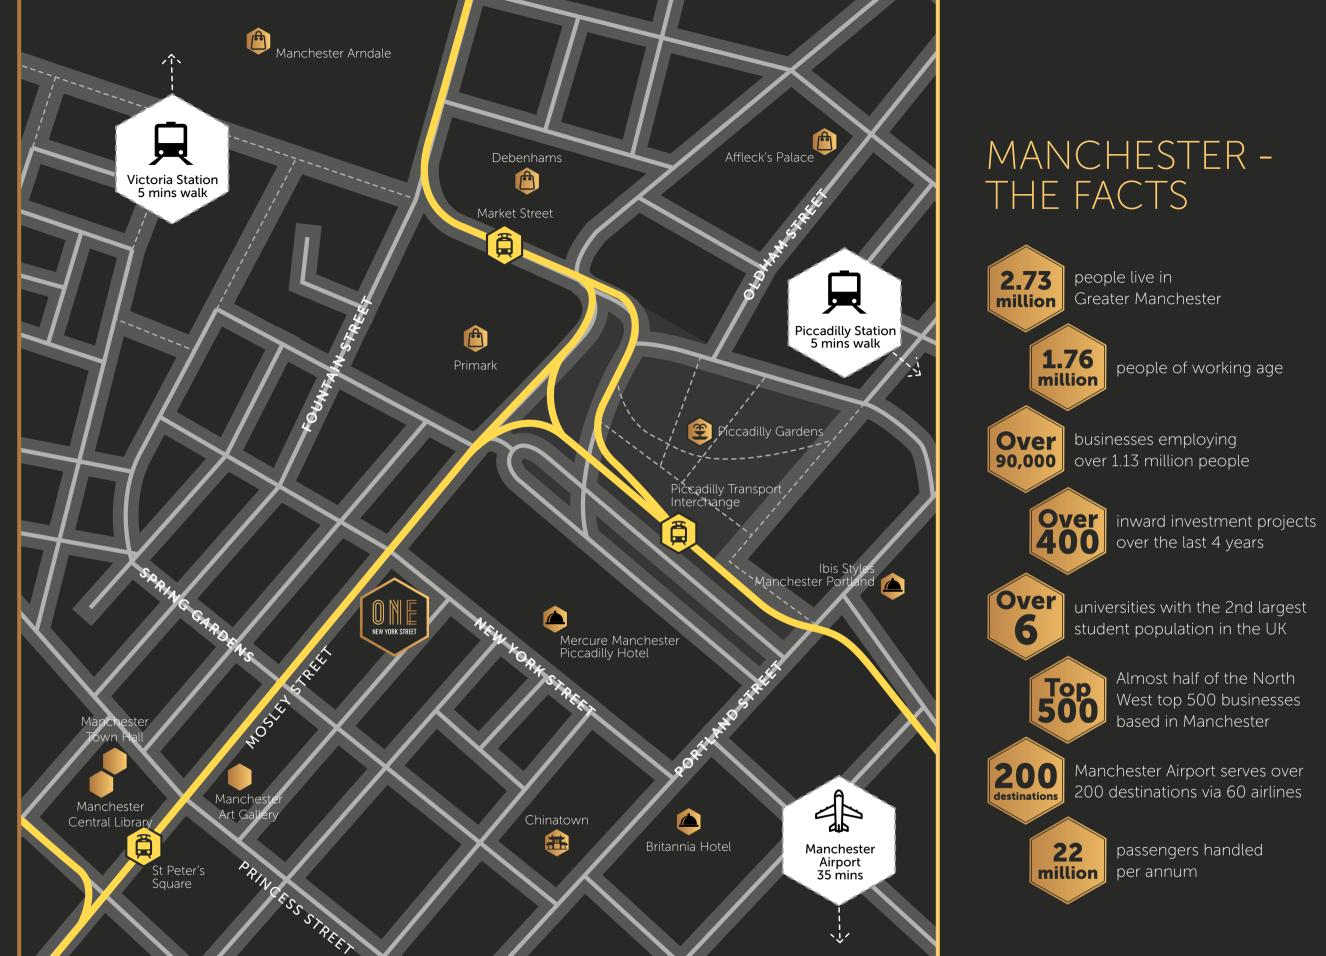

# SUPERB LOCATION

One New York Street, situated at the junction with the historic Mosley Street, is at the centre of the first great commercial thoroughfare of Manchester City Centre and is a stone's throw from the iconic Town Hall and Portico Library buildings within Manchester's thriving St Peter's Square. Situated in the heart of Manchester's traditional prime core, you will find the Victorian business district that now stylishly accommodates high end retailers, bars, coffee shops and restaurants.

The prime location of One New York Street provides optimal transport links for clients and employees alike, with Piccadilly railway station just a short walk away and bus and Metrolink stations on the building's doorstep.

#### **CONNECTING ALL THE NECESSITIES**

One New York Street situates your business in the heart of Manchester's most vibrant city district. The immediate area to One New York Street really does have it all, with high class bars, restaurants, coffee shops, retail outlets, banks and public transport all on its doorstep. One New York Street provides the perfect platform for your business to succeed.