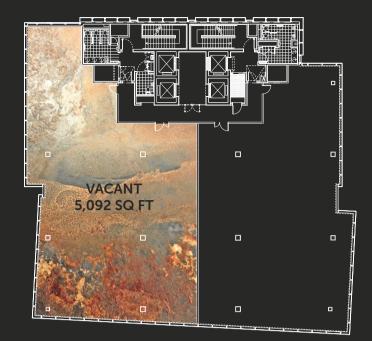

CONNECTIVITY: SUPERFAST BROADBAND AVAILABLE



SECURE BASEMENT CAR PARKING



**BICYCLE RACKS WITH** SHOWER FACILITIES & **DRYING ROOM** 





#### E PART 11th FLOOR 5,092 SQ FT ►



CREATIVE & FLEXIBLE SPACE FOR WORK

-

#### **TECHNICAL EXCELLENCE**

- The Building Management System (BMS) controls and monitors the mechanical services, environmental conditions and energy usage throughout the building
- High efficiency heat recovery systems
- Set point adjustments for each zone which enables you to finely adjust the temperature to +/-1.5 degrees from the set point
- During periods of no occupancy, the ventilation to the floor space is isolated as an energy saving measure
- Waste management programme

#### I PART 3rd FLOOR 5,734 SQ FT ► (part fitted)

#### YOU'LL BE IN GREAT COMPANY:







✓ PART 9th FLOOR 1,843 SQ FT











# SUPERB LOCATION

One New York Street, situated at the junction with the historic Mosley Street, is at the centre of the first great commercial thoroughfare of Manchester City Centre and is a stone's throw from the iconic Town Hall and Portico Library buildings within Manchester's thriving St Peter's Square. Situated in the heart of Manchester's traditional prime core, you will find the Victorian business district that now stylishly accommodates high end retailers, bars, coffee shops and restaurants.

The prime location of One New York Street provides optimal transport links for clients and employees alike, with Piccadilly railway station just a short walk away and bus and Metrolink stations on the building's doorstep.









# EATING, DRINKIN