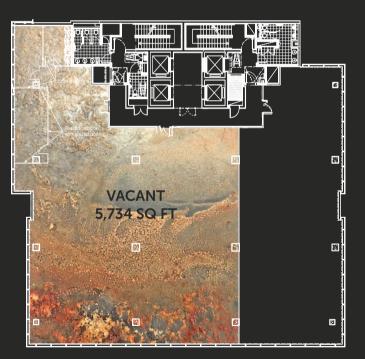

ND AVAILABLE



SECURE BASEMENT CAR PARKING



**BICYCLE RACKS WITH** SHOWER FACILITIES & **DRYING ROOM** 





#### E PART 11th FLOOR 5,092 SQ FT ►



CREATIVE & FLEXIBLE SPACE FOR WORK

-

#### **TECHNICAL EXCELLENCE**

- The Building Management System (BMS) controls and monitors the mechanical services, environmental conditions and energy usage throughout the building
- High efficiency heat recovery systems
- Set point adjustments for each zone which enables you to finely adjust the temperature to +/-1.5 degrees from the set point
- During periods of no occupancy, the ventilation to the floor space is isolated as an energy saving measure
- Waste management programme

#### I PART 3rd FLOOR 5,734 SQ FT ► (part fitted)

#### YOU'LL BE IN GREAT COMPANY:







✓ PART 9th FLOOR 1,843 SQ FT











# SUPERB LOCATION

One New York Street, situated at the junction with the historic Mosley Street, is at the centre of the first great commercial thoroughfare of Manchester City Centre and is a stone's throw from the iconic Town Hall and Portico Library buildings within Manchester's thriving St Peter's Square. Situated in the heart of Manchester's traditional prime core, you will find the Victorian business district that now stylishly accommodates high end retailers, bars, coffee shops and restaurants.

The prime location of One New York Street provides optimal transport links for clients and employees alike, with Piccadilly railway station just a short walk away and bus and Metrolink stations on the building's doorstep.









# EATING, DRINKING & SHOPPING; ALL WITHIN MINUTES