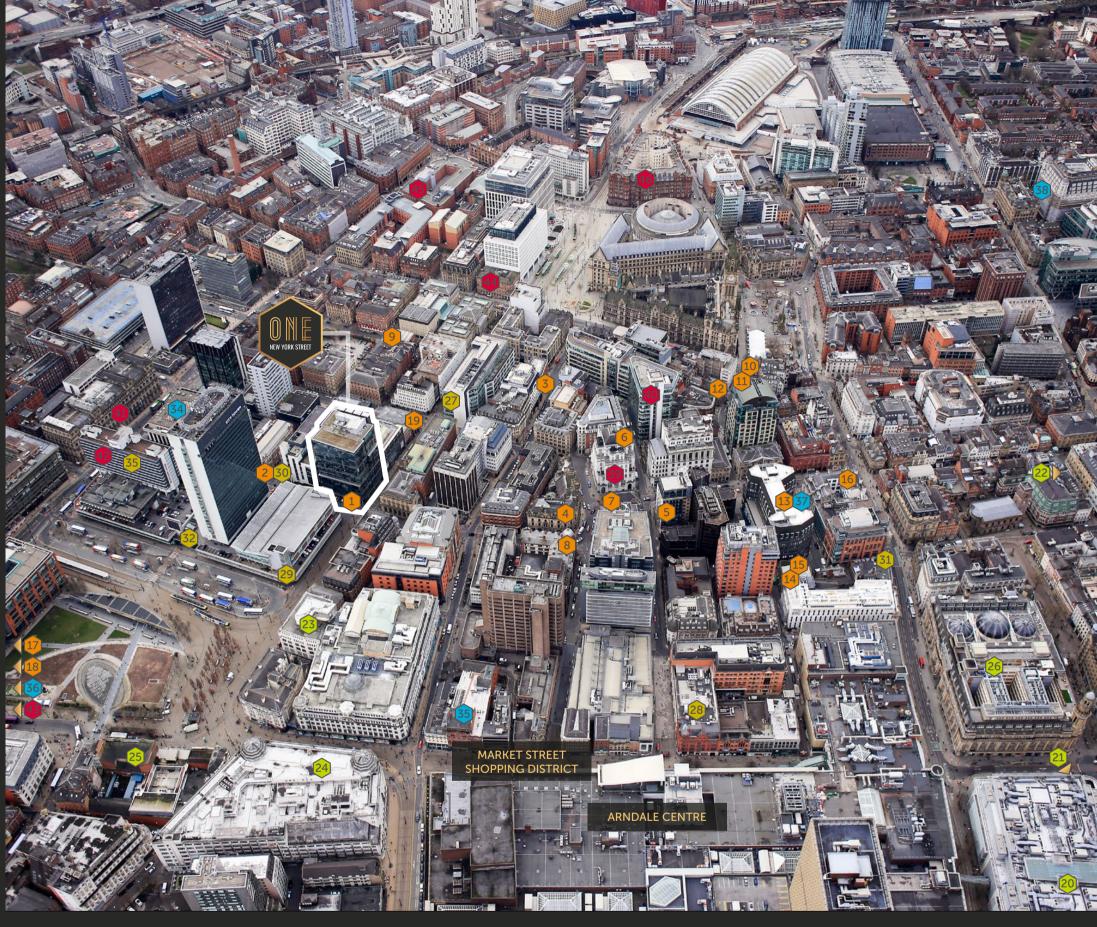

# EATING, DRINKING & SHOPPING; ALL WITHIN MINUTES

#### **CONNECTING ALL THE NECESSITIES**

One New York Street situates your business in the heart of Manchester's most vibrant city district. The immediate area to One New York Street really does have it all, with high class bars, restaurants, coffee shops, retail outlets, banks and public transport all on its doorstep. One New York Street provides the perfect platform for your business to succeed.

#### **BARS & RESTAURANTS**

- Alchemist
- 2 The Grill on New York St
- **3** Beef and Pudding
- 4 Rosso
- All Bar One
- Jamie's Italian
- Grand Pacific
- 8 Browns
- 9 Teppanyaki
- **10** Piccolino's
- **11** Town Hall Tavern
- 12 Croma
- **13** Grafene
- 14 Chaophraya
- **15** Sam's Chop House
- **16** Miller & Carter
- **17** The Malmaison
- **18** Byron Burger
- 19 The Bank

- RETAIL
- 20 Selfridge's 21 Harvey Nichols
- 22 House of Fraser
- 23 Primark
- 24 Debenhams
- 25 Boots
- 26 Royal Exchange

#### CONVENIENCE

- 27 Sainsbury's Local 28 Tesco Metro
- **29** M&S Simply Foods
- **30** Philpott's
- 31 Pret A Manger
- 32 Starbucks

#### HEALTH & WELL BEING

- 34 The Gym Portland St
- 35 Puregym Market St
- **36** Fit4Less Gym
- **37** SportsDirect Fitness **38** Bannatyne Health Club

- Hotel Gotham
- King Street Town House
- Britannia Manchester
- Hotel
- The Mercure Piccadilly The Ibis Portland St
- Princess Street Hotel
- Novotel
- The Midland