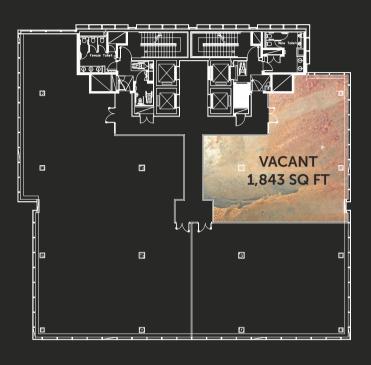

BREEAM 'EXCELLENT' RATING



**AIR CONDITIONING** 



DOUBLED GLAZED EXTERNAL FAÇADE



FULL ACCESS RAISED FLOOR



2.7M FINISHED FLOOR TO CEILING HEIGHT



OCCUPANCY DENSITY 1:8 SQ M

## AN EXCELLENT CONTEMPORARY SPECIFICATION

#### A MODERN & STYLISH ENVIRONMENT

One New York Street provides a Grade A specification and the most impressive working environment within Manchester City Centre. The fitted floor space provides a great blend of contemporary modern office accommodation with stunning views of the Manchester skyline.





LED LIGHTING



24/7 ACCESS



4 x 13 PERSON PASSENGER LIFTS



CONNECTIVITY: SUPERFAST BROADBAND AVAILABLE



SECURE BASEMENT CAR PARKING



**BICYCLE RACKS WITH** SHOWER FACILITIES & **DRYING ROOM** 





#### E PART 11th FLOOR 5,092 SQ FT ►



CREATIVE & FLEXIBLE SPACE FOR WORK

-

#### **TECHNICAL EXCELLENCE**

- The Building Management System (BMS) controls and monitors the mechanical services, environmental conditions and energy usage throughout the building
- High efficiency heat recovery systems
- Set point adjustments for each zone which enables you to finely adjust the temperature to +/-1.5 degrees from the set point
- During periods of no occupancy, the ventilation to the floor space is isolated as an energy saving measure
- Waste management programme

#### I PART 3rd FLOOR 5,734 SQ FT ► (part fitted)

#### YOU'LL BE IN GREAT COMPANY:







✓ PART 9th FLOOR 1,843 SQ FT











# SUPERB LOCATION

One New York Street, situated at the junction with the historic Mosley Street, is at the centre of the first great commer