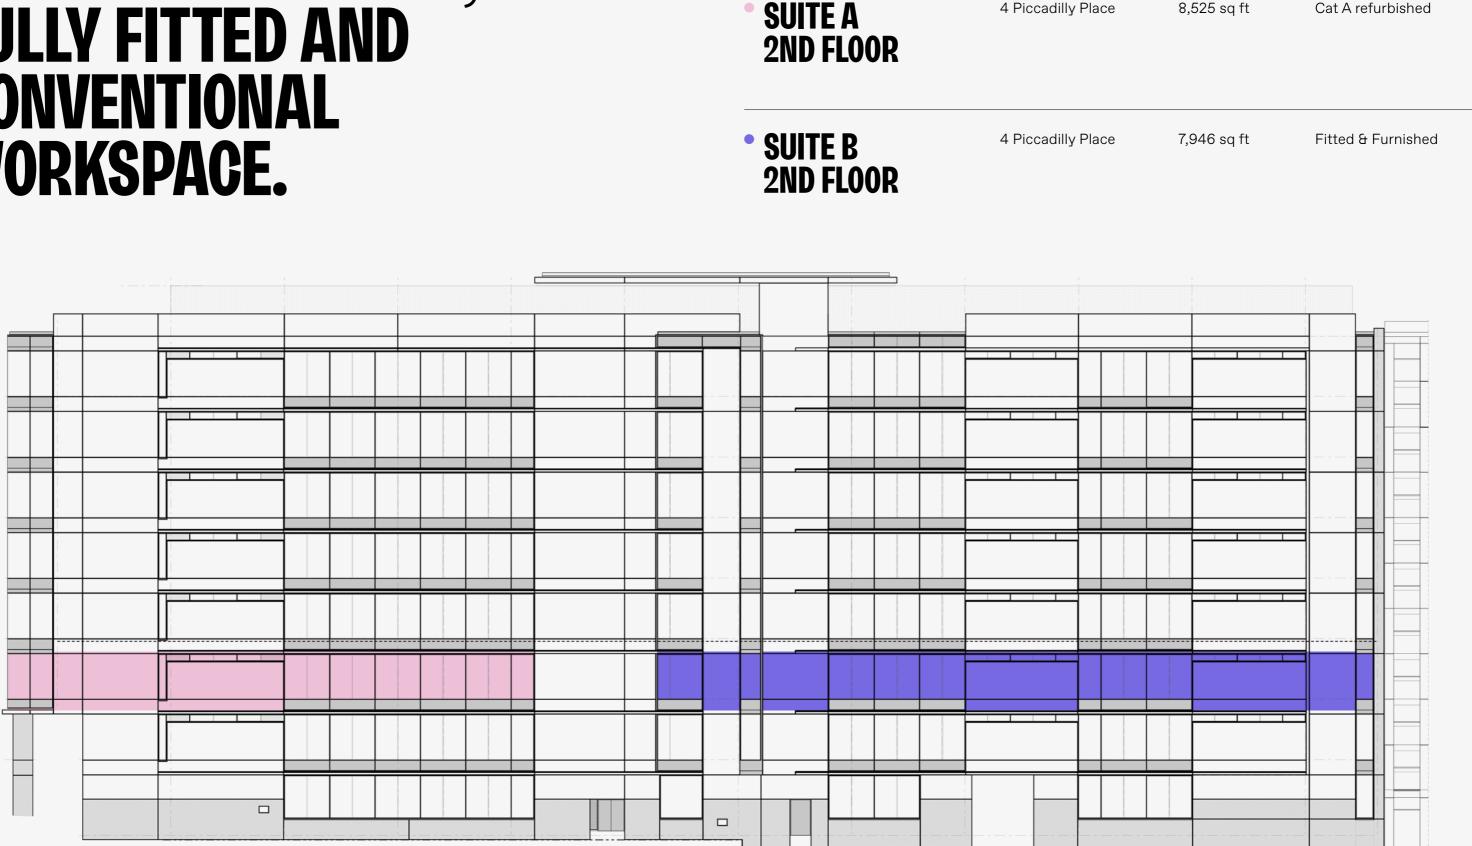

### 4 PICCADILLY PLACE, FULLY FITTED AND **CONVENTIONAL** WORKSPACE.

Availability **SUITE A** 4 Piccadilly Place **2ND FLOOR** 

18

### **SUITE A**

8,525 sq ft

Cat A refurbished workspace on the 2<sup>nd</sup> floor available at 4 Piccadilly Place.

### **SUITE B**

#### 7,946 sq ft

- 68 x Desk Positions
- 92 x Desk Positions Could Be Provided at 1:8 sq m
- 1 x 20 Person Boardroom 1 x 8 Person Meeting Room
- Seminar Presentation Space 2 x 4 Seater Booths Self-contained Kitchen
- Coffee and Breakout Space
- 1 x Reception Desk
- 68 x Lockers