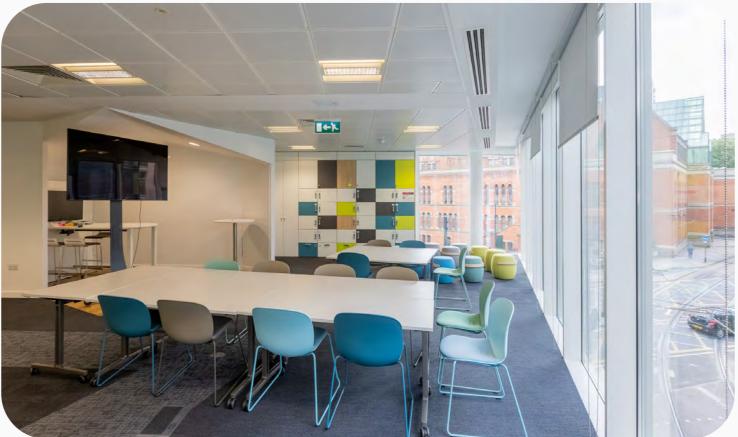

#### 7,946 sq ft

- 68 x Desk Positions
- 92 x Desk Positions Could Be Provided at 1:8 sq m
- 1 x 20 Person Boardroom 1 x 8 Person Meeting Room
- Seminar Presentation Space 2 x 4 Seater Booths Self-contained Kitchen
- Coffee and Breakout Space
- 1 x Reception Desk
- 68 x Lockers

4 Piccadilly Place, 2nd floor fit out