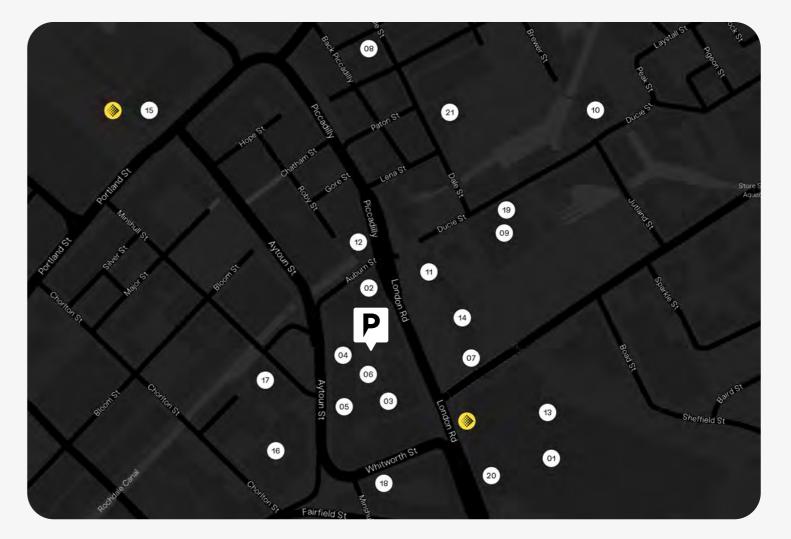

### **UNRIVALLED LOCATION** AND TRANSPORT LINKS.

With Piccadilly train station on the southern fringe of the Northern Quarter, Manchester Victoria train station to the north and Shudehill Metrolink a short stroll from Stephenson Square, nowhere else in the city is better connected.

#### Just a stone's throw away from the city's busiest train station, getting to Piccadilly Place is easy whether you travel by train, tram, car or on foot.

I ocation

1

### **IN THE AREA**

| 01   | Piccadilly Station     | 1 min   |
|------|------------------------|---------|
| 02   | DoubleTree Hilton      | On Site |
| 03   | Coffee Hive            | On Site |
| 04   | Anytime Fitness        | On Site |
| 05   | Simply Fresh           | On Site |
| 06   | Pop-up F&B offerings   | On Site |
| 07   | Leon                   | 1 min   |
| 08   | Cottonopolis           | 3 min   |
| 09   | Ducie Street Warehouse | 2 min   |
| 10   | Dakota Hotel           | 3 min   |
| (11) | Northern Soul          | 1 min   |

| (12) | Malmaison             | 1 min |
|------|-----------------------|-------|
| 13   | Carluccio's           | 1 min |
| 14   | Piccadilly Tap        | 1 min |
| 15   | Vegan Shack           | 4 min |
| 16   | Kampus                | 1 min |
| 17   | Nell's Pizza & Bar    | 1 min |
| 18   | Colony                | 1 min |
| 19   | Gooey Co              | 2 min |
| 20   | Pret a Manger         | 1 min |
| 21   | North Star Piccadilly | 3 min |