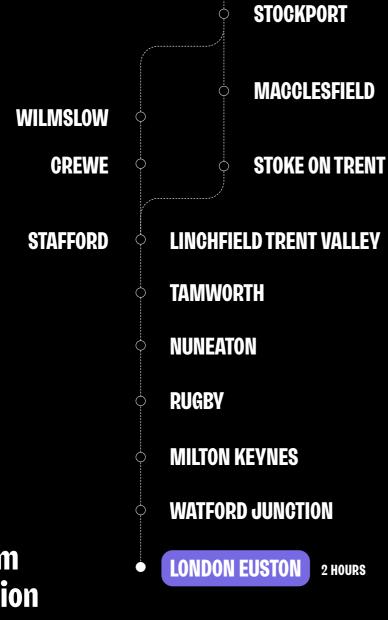

### **UNRIVALLED LOCATION** AND TRANSPORT LINKS.

With Piccadilly train station on the southern fringe of the Northern Quarter, Manchester Victoria train station to the north and Shudehill Metrolink a short stroll from Stephenson Square, nowhere else in the city is better connected.

TRAM The closest tram line is a 1 minute walk

Trains run from **Piccadilly Station** to London Euston every 20 minutes, taking a little over two hours.

CYCLE On-site cycle storage facilities

GAR On-site 583 space multi storey car park

#### Just a stone's throw away from the city's busiest train station, getting to Piccadilly Place is easy whether you travel by train, tram, car or on foot.

I ocation

1