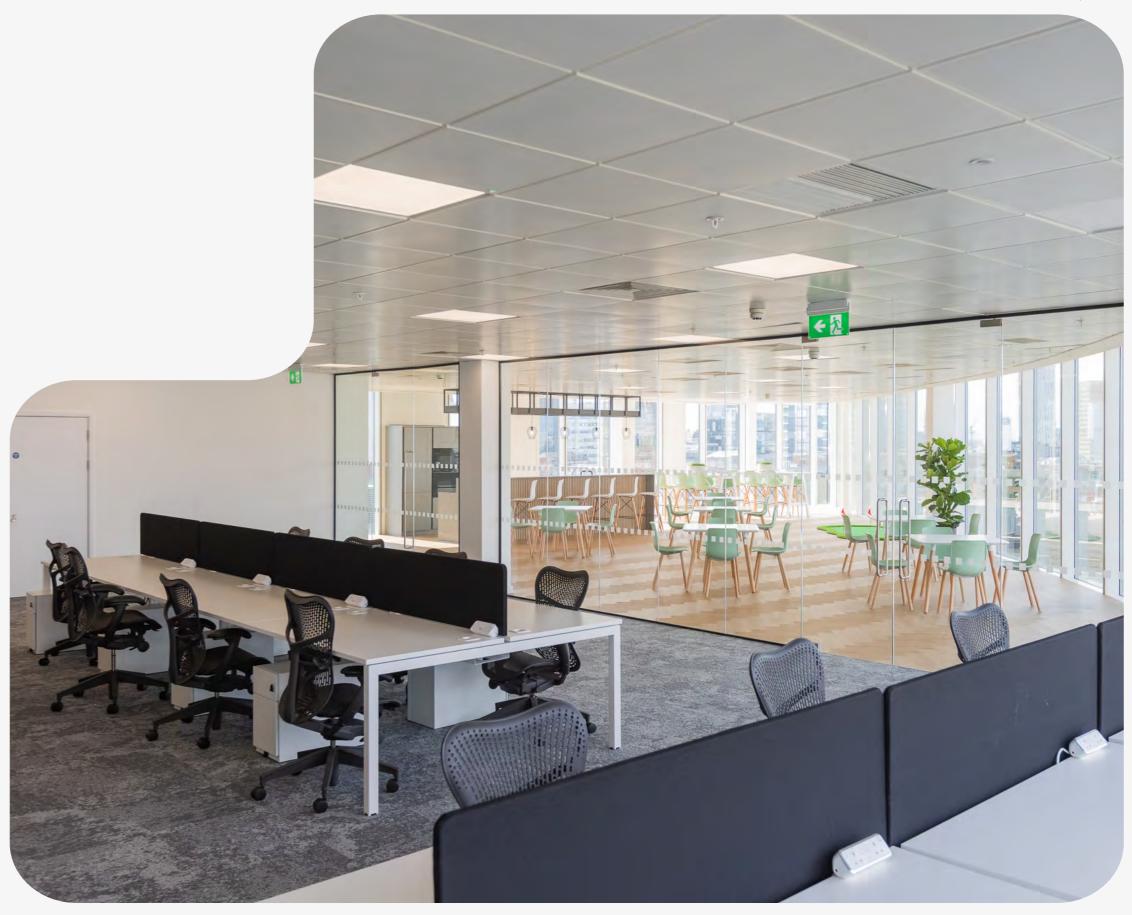

12,710 sq ft

Cat A refurbished

12,709 sq ft

Fitted & Furnished

12,195 sq ft

Cat A refurbished

**Piccadilly Place** is perfect for all companies, from small to large.

### FLEXIBLE FLOORPLATES.