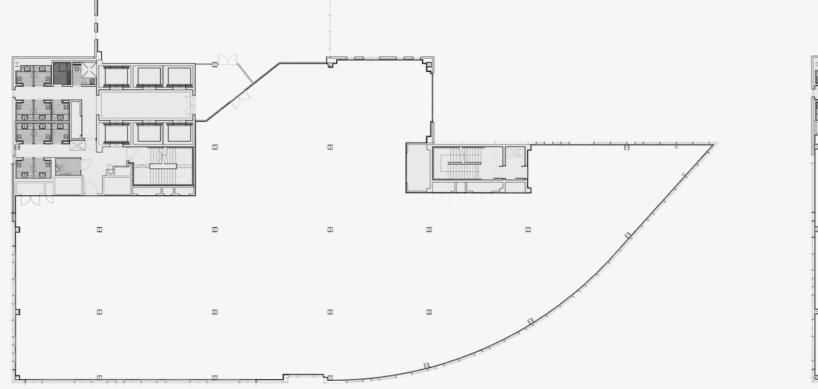

## **3 PICCADILLY PLACE, 11 FLOORS OF** HIGH QUALITY WORKSPACE.

| Avai    | la. | hıl |        |
|---------|-----|-----|--------|
| / (v un | u   |     | II L Y |

| • 10TH FLOOR | 3 Piccadilly Place |
|--------------|--------------------|
| • 9TH FLOOR  | 3 Piccadilly Place |
| • 5TH FLOOR  | 3 Piccadilly Place |

12,710 sq ft

Cat A refurbished

12,709 sq ft

Fitted & Furnished

12,195 sq ft

Cat A refurbished

**Piccadilly Place** is perfect for all companies, from small to large.

### FLEXIBLE FLOORPLATES.