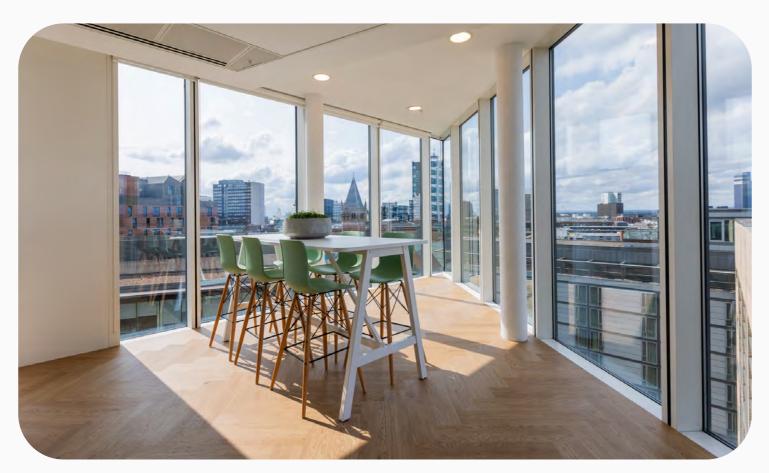

|                                                 |
|                        |                                                 |
|                        |                                                 |
| TT MURICICI TER MED    | e <u>→ · · · · · · · · · · · · · · · · · · </u> |



12,710 sq ft

Cat A refurbished

12,709 sq ft

Fitted & Furnished

12,195 sq ft

Cat A refurbished

**Piccadilly Place** is perfect for all companies, from small to large.

### FLEXIBLE FLOORPLATES.





### **5TH FLOOR**

12,195 sq ft 1,135 m2

Grade A workspace on the 5<sup>th</sup> floor available at 3 Piccadilly Place.



### **10TH FLOOR**

12,710 sq ft 1,181 m2

Grade A workspace on the 10<sup>th</sup> floor available at 3 Piccadilly Place.

### 9TH FLOOR PLUG & PLAY WORKSPACE.



The Building





ET I



### 4 PICCADILLY PLACE, FULLY FITTED AND **CONVENTIONAL** WORKSPACE.

Availability **SUITE A** 4 Piccadilly Place **2ND FLOOR** 



18

### FLEXIBLE FLOORPLATES.



### **SUITE A**

8,525 sq ft

Cat A refurbished workspace on the 2<sup>nd</sup> floor available at 4 Piccadilly Place.

### **SUITE B**

#### 7,946 sq ft

- 68 x Desk Positions
- 92 x Desk Positions Could Be Provided at 1:8 sq m
- 1 x 20 Person Boardroom 1 x 8 Person Meeting Room
- Seminar Presentation Space 2 x 4 Seater Booths Self-contained Kitchen
- Coffee and Breakout Space
- 1 x Reception Desk
- 68 x Lockers





4 Piccadilly Place, 2nd floor fit out







### **A WORKSPACE THAT CARES FOR ITS OCCUPIERS.**





#### **AMENITY HUB**

Including lockers, drying facilities and showers



#### **ON-SITE GYM**

Onsit