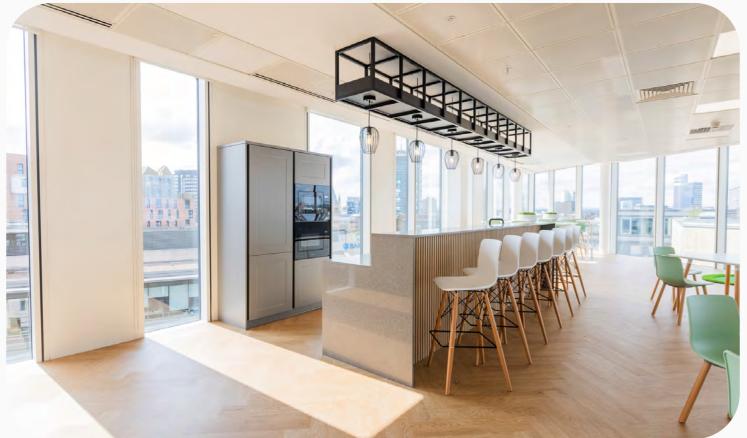

|                                                 |
|                        |                                                 |
|                        |                                                 |
| TT MURICICI TER MED    | e <u>→ · · · · · · · · · · · · · · · · · · </u> |



12,710 sq ft

Cat A refurbished

12,709 sq ft

Fitted & Furnished

12,195 sq ft

Cat A refurbished

**Piccadilly Place** is perfect for all companies, from small to large.

### FLEXIBLE FLOORPLATES.





### **5TH FLOOR**

12,195 sq ft 1,135 m2

Grade A workspace on the 5<sup>th</sup> floor available at 3 Piccadilly Place.



### **10TH FLOOR**

12,710 sq ft 1,181 m2

Grade A workspace on the 10<sup>th</sup> floor available at 3 Piccadilly Place.

### 9TH FLOOR PLUG & PLAY WORKSPACE.



The Building





ET I



### 4 PICCADILLY PLACE, FULLY FITTED AND **CONVENTIONAL** WORKSPACE.

Availability **SUITE A** 4 Piccadilly Place **2ND FLOOR** 



18

### FLEXIBLE FLOORPLATES.



### **SUITE A**

8,525 sq ft

Cat A refurbished workspace on the 2<sup>nd</sup> floor available at 4 Piccadilly Place.

### **SUITE B**

#### 7,946 sq ft

- 68 x Desk Positions
- 92 x Desk Positions Could Be Provided at 1:8 sq m
- 1 x 20 Person Boardroom 1 x 8 Person Meeting Room
- Seminar Presentation Space 2 x 4 Seater Booths Self-contained Kitchen
- Coffee and Breakout Space
- 1 x Reception Desk
- 68 x Lockers





4 Piccadilly Place, 2nd floor fit out







### **A WORKSPACE THAT CARES FOR ITS OCCUPIERS.**





#### **AMENITY HUB**

Including lockers, drying facilities and showers



#### **ON-SITE GYM**

Onsite