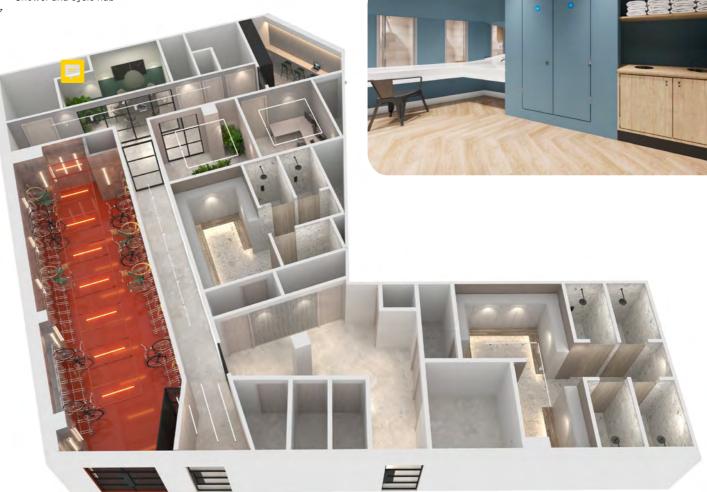

#### **CYCLE FACILITIES AND AMENITY**

Amenity hub with 100 cycle racks and showers/changing facilities.

#### **AMENITY HUB**

Including lockers, drying facilities and showers

#### **ON-SITE GYM**

Onsite gym facility with personal training and classes available

#### **CYCLE STORAGE**

100 cycle racks are located in the basement car park

#### **POP-UPS**

Piazza pop-ups including pizza, BBQ and ice cream