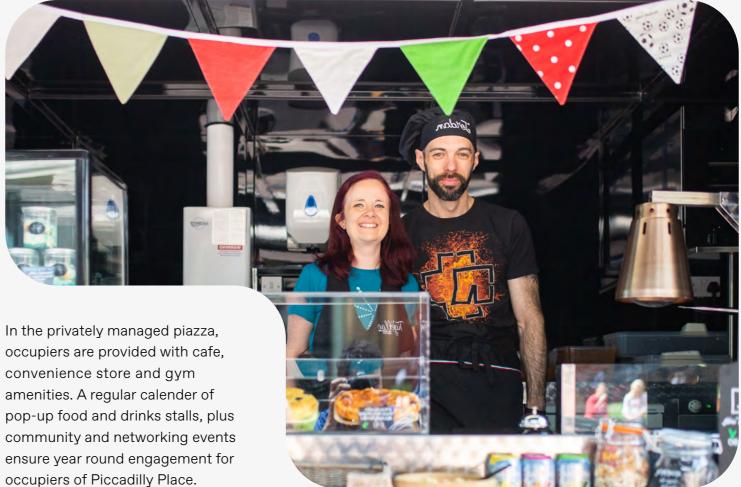

-------|-------|
| 13   | Carluccio's           | 1 min |
| 14   | Piccadilly Tap        | 1 min |
| 15   | Vegan Shack           | 4 min |
| 16   | Kampus                | 1 min |
| 17   | Nell's Pizza & Bar    | 1 min |
| 18   | Colony                | 1 min |
| 19   | Gooey Co              | 2 min |
| 20   | Pret a Manger         | 1 min |
| 21   | North Star Piccadilly | 3 min |

### WITH GREAT NEIGHBOURS.



Kampus is a vibrant garden neighbourhood with secret streets, independent food and drink, and a green space for the entire city to enjoy.



**Pollen** Sourdough bakery



Madre Street tacos & cocktails



Cloudwater Independent craft brewery



**Great North Pie Co.** Artisan pie makers



Kampus is located adjacent to Piccadilly Place







### **MORE THAN JUST** A WORKSPACE,



### **PICCADILLY PLACE IS A COMMUNITY** AT WORK.

piccadilly-place.co.uk





A high quality, sustainability conscious refurbishment with 24/7 on site concierge.

piccadilly-place.co.uk



### AN ENVIABLE Specification

- └─> Newly refurbished Grade A workspace
- $\rightarrow$  24/7 on site concierge and security
- $\Box$  VRF air conditioning
- └→ LED lighting throughout
- $\mapsto$  Full access raised floor
- $\Box$  High levels of natural light
- $\Box$  DDA compliant
- BREEAM Excellent
- $\square$  Wired Score Platinum
- $\mapsto$  High quality finishes throughout
- └─> Basement cycle and shower hub

\*Specification relates to 5th and 10th floors

### AND FULLY REFURBISHED COMMUNAL AREAS.



Indicative floor space





## **3 PICCADILLY PLACE, 11 FLOORS OF** HIGH QUALITY WORKSPACE.