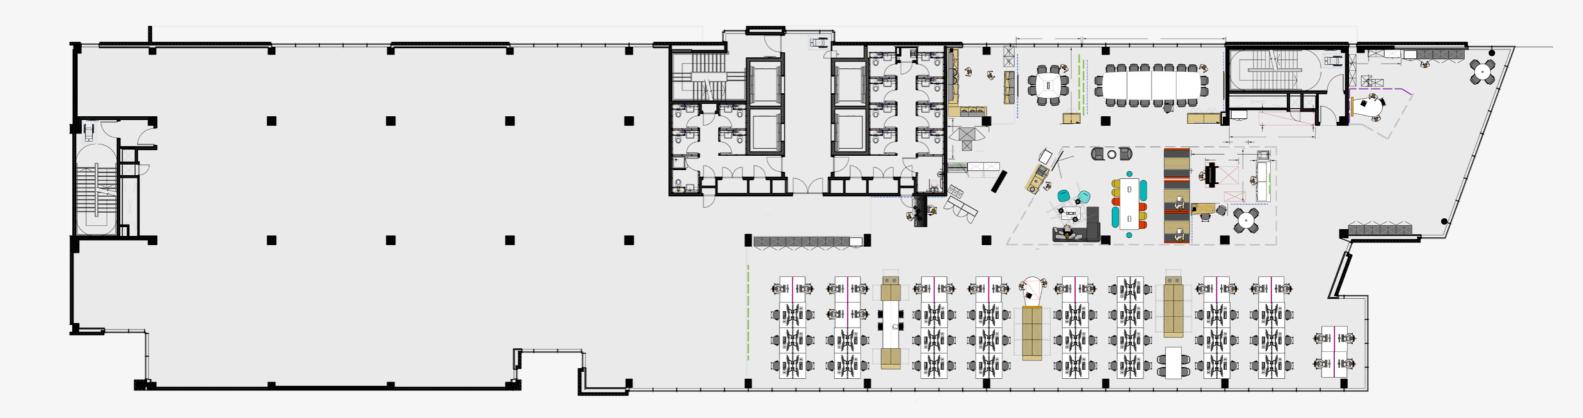

#### 7,946 sq ft

- 68 x Desk Positions
- 92 x Desk Positions Could Be Provided at 1:8 sq m
- 1 x 20 Person Boardroom 1 x 8 Person Meeting Room
- Seminar Presentation Space 2 x 4 Seater Booths Self-contained Kitchen
- Coffee and Breakout Space
- 1 x Reception Desk
- 68 x Lockers

4 Piccadilly Place, 2nd floor fit out