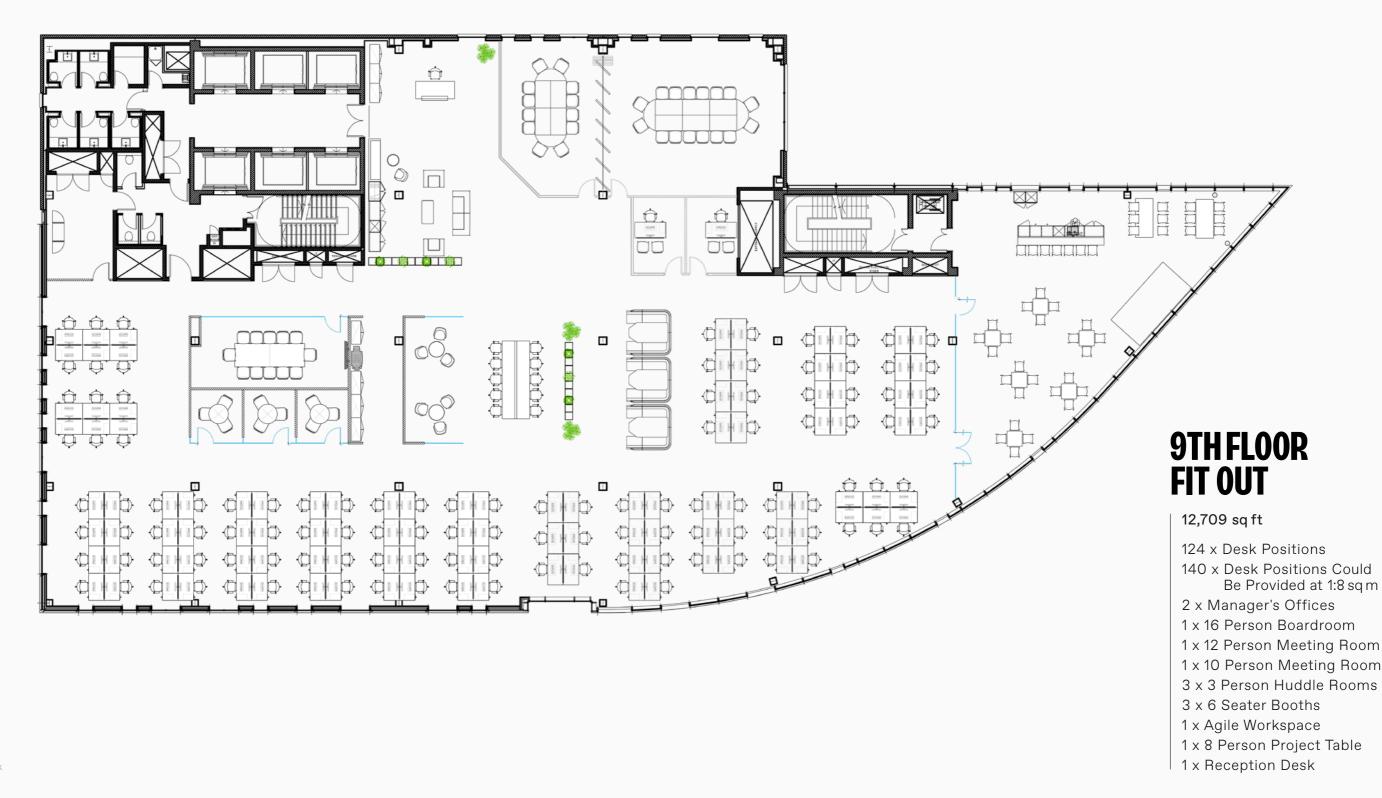

|                                                 |
|                        |                                                 |
|                        |                                                 |
| TT MURICICI TER MED    | e <u>→ · · · · · · · · · · · · · · · · · · </u> |



12,710 sq ft

Cat A refurbished

12,709 sq ft

Fitted & Furnished

12,195 sq ft

Cat A refurbished

**Piccadilly Place** is perfect for all companies, from small to large.

### FLEXIBLE FLOORPLATES.





### **5TH FLOOR**

12,195 sq ft 1,135 m2

Grade A workspace on the 5<sup>th</sup> floor available at 3 Piccadilly Place.



### **10TH FLOOR**

12,710 sq ft 1,181 m2

Grade A workspace on the 10<sup>th</sup> floor available at 3 Piccadilly Place.

### 9TH FLOOR PLUG & PLAY WORKSPACE.



The Building





ET I



### 4 PICCADILLY PLACE, FULLY FITTED AND **CONVENTIONAL** WORKSPACE.

Availability **SUITE A** 4 Piccadilly Place **2ND FLOOR** 



18

### FLEXIBLE FLOORPLATES.



### **SUITE A**

8,525 sq ft

Cat A refurbished workspace on the 2<sup>nd</sup> floor available at 4 Piccadilly Place.

### **SUITE B**

#### 7,946 sq ft

- 68 x Desk Positions
- 92 x Desk Positions Could Be Provided at 1:8 sq m
- 1 x 20 Person Boardroom 1 x 8 Person Meeting Room
- Seminar Presentation Space 2 x 4 Seater Booths Self-contained Kitchen
- Coffee and Breakout Space
- 1 x Reception Desk
- 68 x Lockers





4 Piccadilly Place, 2nd floor fit out







### **A WORKSPACE THAT CARES FOR ITS OCCUPIERS.**





#### **AMENITY HUB**

Including lockers, drying facilities and showers



#### **ON-S