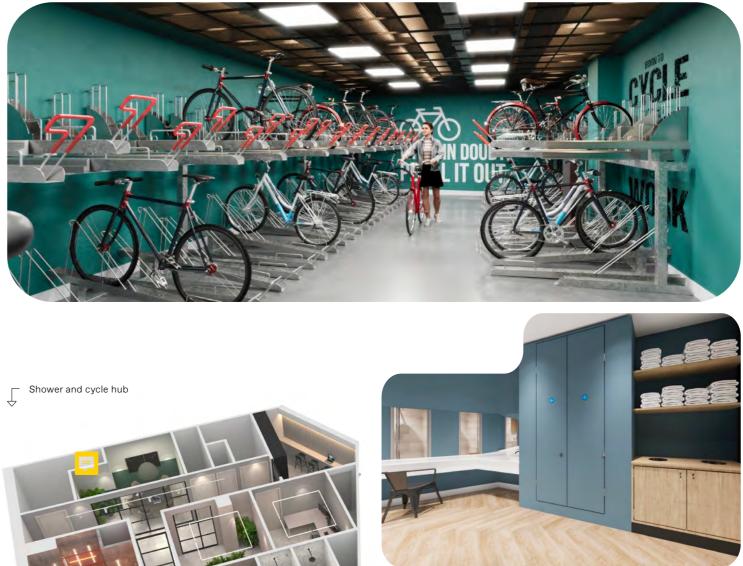

#### **CYCLE FACILITIES AND AMENITY**

Amenity hub with 100 cycle racks and showers/changing facilities.

#### **CYCLE STORAGE**

100 cycle racks are located in the basement car park