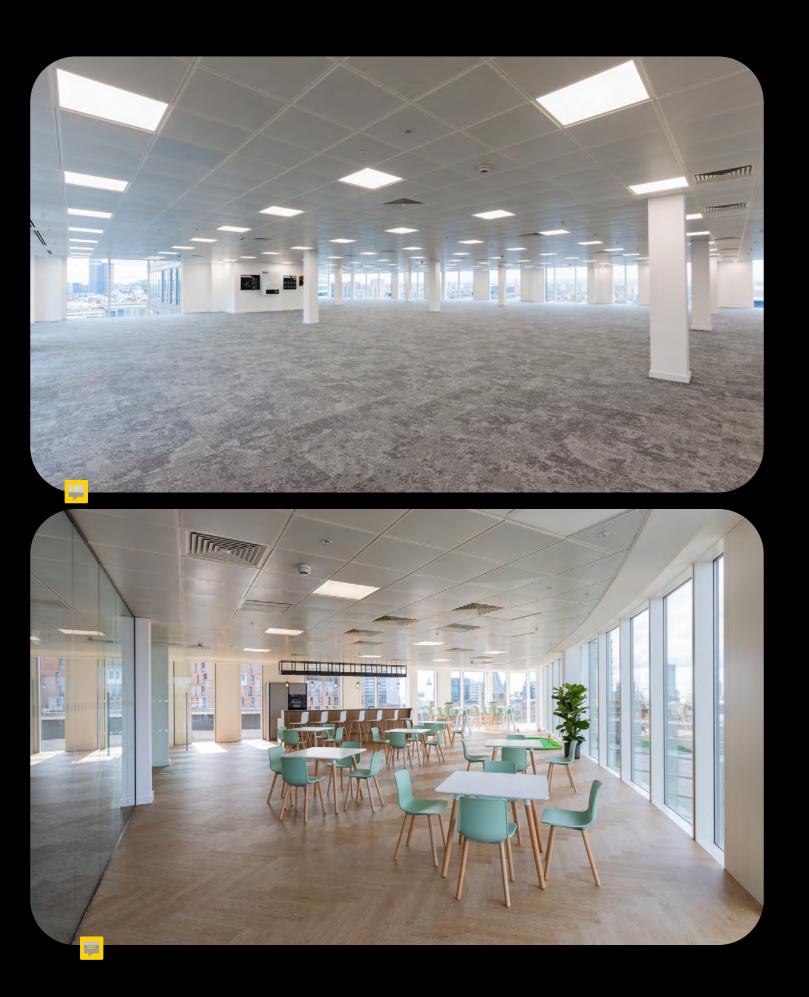

12,710 sq ft

Cat A refurbished

12,709 sq ft

Fitted & Furnished

12,195 sq ft

Cat A refurbished

**Piccadilly Place** is perfect for all companies, from small to large.

### FLEXIBLE FLOORPLATES.