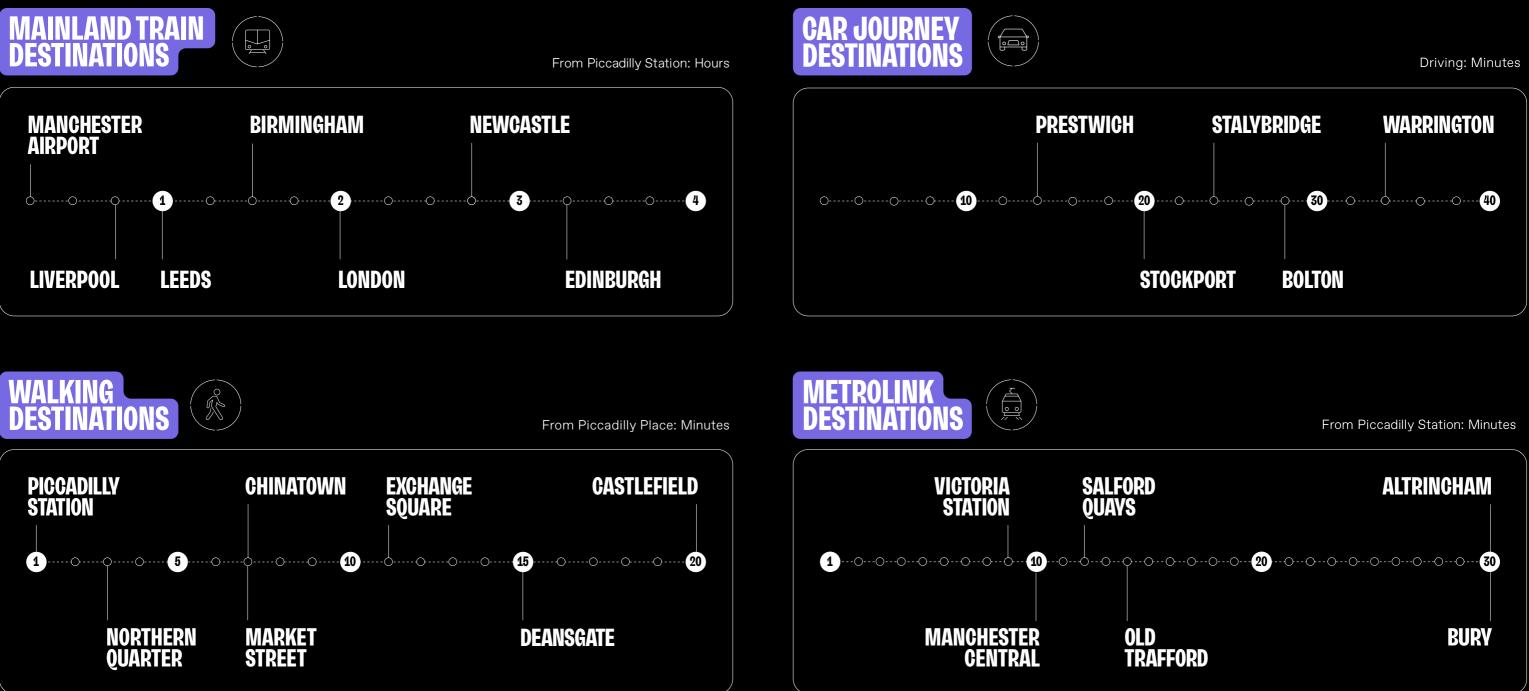

#### Just a stone's throw away from the city's busiest train station, getting to Piccadilly Place is easy whether you travel by train, tram, car or on foot.

I ocation

1