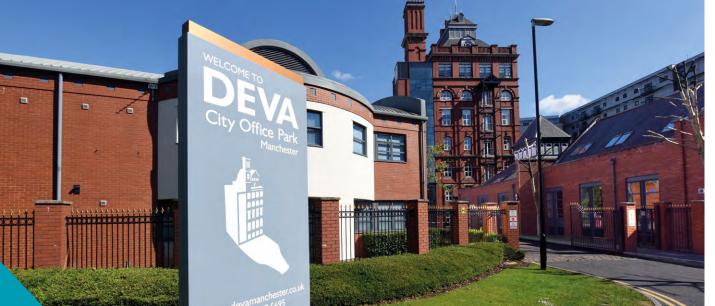

# WELCOME

Deva City Office Park is a unique office development on the site of the former ThreIfall's Brewery. The location offers the benefits of city centre amenities and public transport links, combined with unrivalled car parking provision and excellent road connections.

Deva City Office Park provides a wide range of business space, including original Grade II listed former brewery buildings which have been sympathetically refurbished to provide high specification office space, whilst retaining the heritage of their former use. The original buildings are complemented by a development of 17 self-contained contemporary office units, each with its own front door. Arranged around a central courtyard, the units offer the added benefit of 24/7 manned security and secure car parking, accessed by a barrier entry system.