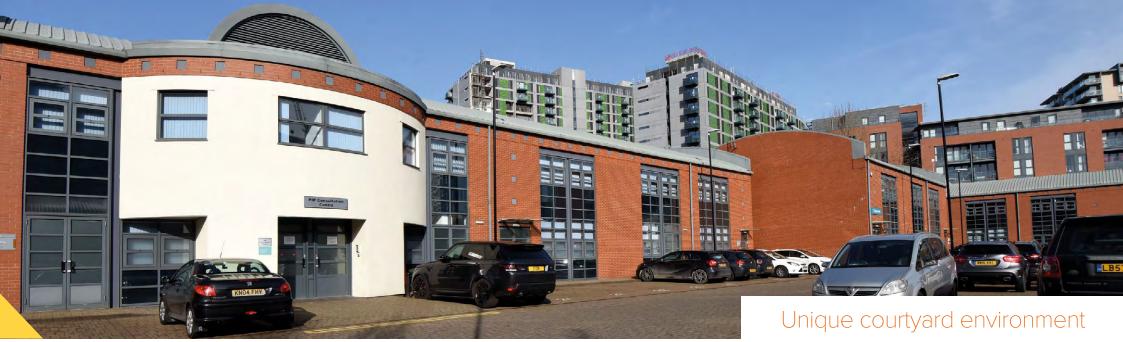

# WELCOME

Deva City Office Park is a unique office development on the site of the former ThreIfall's Brewery. The location offers the benefits of city centre amenities and public transport links, combined with unrivalled car parking provision and excellent road connections.

Deva City Office Park provides a wide range of business space, including original Grade II listed former brewery buildings which have been sympathetically refurbished to provide high specification office space, whilst retaining the heritage of their former use. The original buildings are complemented by a development of 17 self-contained contemporary office units, each with its own front door. Arranged around a central courtyard, the units offer the added benefit of 24/7 manned security and secure car parking, accessed by a barrier entry system.

#### **CAR PARKING**

Deva City Office Park benefits from an unrivalled on-site car parking ratio of 1 space per 375 sq ft.

| DESCRIPTION | FEATURES | LOCATION | DETAILS | AERIAL | CONTACT | $\overline{\bigcirc}$ |
|-------------|----------|----------|---------|--------|---------|-----------------------|
|             |          |          |         |        |         |                       |