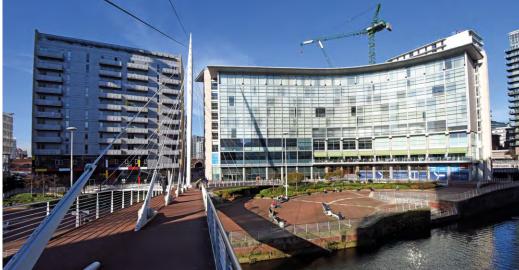

# WELCOME

Deva City Office Park is a unique office development on the site of the former ThreIfall's Brewery. The location offers the benefits of city centre amenities and public transport links, combined with unrivalled car parking provision and excellent road connections.

Deva City Office Park provides a wide range of business space, including original Grade II listed former brewery buildings which have been sympathetically refurbished to provide high specification office space, whilst retaining the heritage of their former use. The original buildings are complemented by a development of 17 self-contained contemporary office units, each with its own front door. Arranged around a central courtyard, the units offer the added benefit of 24/7 manned security and secure car parking, accessed by a barrier entry system.