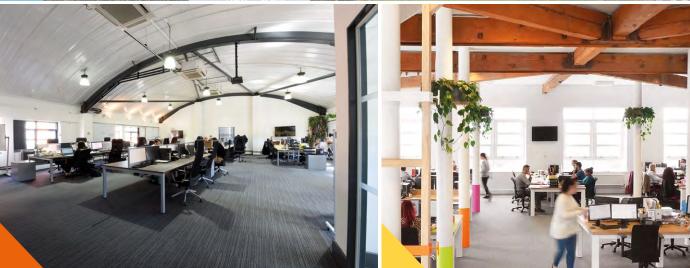

Deva City Office Park provides a wide range of business space, including original Grade II listed former brewery buildings which have been sympathetically refurbished to provide high specification office space, whilst retaining the heritage of their former use. The original buildings are complemented by a development of 17 self-contained contemporary office units, each with its own front door. Arranged around a central courtyard, the units offer the added benefit of 24/7 manned security and secure car parking, accessed by a barrier entry system.

## OUTSTANDING COURTYARD SCHEME FEATURING:

- Contemporary self-contained offices
- High specification character accommodation
- Manchester city centre location
- Excellent road links and public transport connections
- 24-hour security provision
- Immediate access to ring road
- Cycle storage facilities
- Super connected for high speed broadband
- Existing fit out benefits in some buildings
- Brewhouse benefits from air conditioning