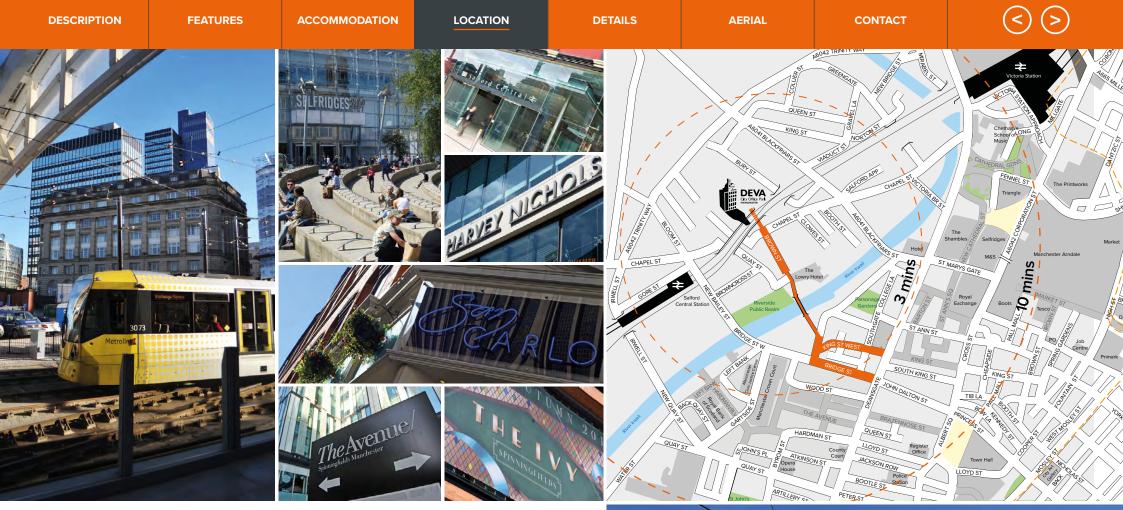

#### LOCATION

Deva City Office Park is conveniently situated in the heart of Manchester city centre. Access to the scheme is from Trinity Way (A6042), which forms part of the Manchester inner ring road, or from Chapel Street, adjacent to the 5\* Lowry Hotel.

Deansgate, with its abundance of national retail and leisure operators, including House of Fraser, Co-op, Tesco, San Carlo, Australasia, Oast House, Cicchetti, The Ivy and Costa Coffee is less than **three minutes** walk away. Deva City Office Park is strategically positioned for quick access into and out of the city centre. The M602, M60 and A580 are easily accessed and in turn provide links onto the regional motorway network.

Salford Central and Victoria Station are within a short walk providing rail, bus and Metrolink services.

### Deva City Office Park is strategically positioned for quick access into and out of the city centre

BUS

New Bailey Street FREE Bus 5 mins walk

TRAIN

Salford Central 3 mins walk Manchester Victoria 10 mins walk

CAR

Easy access to the A580, M602 & M60

| DESCRIPTION         | FEATURES                          | ACCOMMODATION     | LOCATION                                             | DETAILS                                                                                  | AERIAL                                                                           | CONTACT                                                      | $\langle \rangle$                                          |
|---------------------|-----------------------------------|-------------------|------------------------------------------------------|------------------------------------------------------------------------------------------|----------------------------------------------------------------------------------|--------------------------------------------------------------|------------------------------------------------------------|
| MANCHESTER<br>ARENA | VICTORIA<br>TRANSPORT<br>EXCHANGE | PRINTWORKS        | ARNDALE<br>CENTRE<br>HARVEY<br>NICHOLS<br>SELFRIDGES | PICCADILLY<br>TRANSPORT<br>EXCHANGE<br>ST ANNES<br>SQUARE<br>PICCADILLY<br>TRAIN STATION | SPRING<br>GARDENS<br>KING STREET<br>LOWRY HOTEL<br>HOUSE OF<br>FRASER<br>SALFORD | CENTRAL<br>ALBERT<br>SQUARE<br>SQUARE<br>ST PETERS<br>SQUARE | SPINNINGRELDS<br>GREAT<br>NORTHERN<br>WAREHOUSE<br>THE IVY |
|                     |                                   |                   |                                                      |                                                                                          |                                                                                  |                                                              |                                                            |
|                     |                                   |                   |                                                      |                                                                                          |                                                                                  |                                                              |                                                            |
|                     |                                   |                   |                                                      |                                                                                          |                                                                                  |                                                              |                                                            |
|                     |                                   |                   |                                                      |                                                                                          |                                                                                  |                                                              |                                                            |
|                     |                                   |                   |                                                      |                                                                                          |                                                                                  |                                                              |                                                            |
|                     |                                   |                   |                                                      |                                                                                          |                                                                                  |                                                              |                                                            |
|                     |                                   | TRINUTY WAY AGO42 |                                                      |                                                                                          |                                                                                  |                                                              |                                                            |