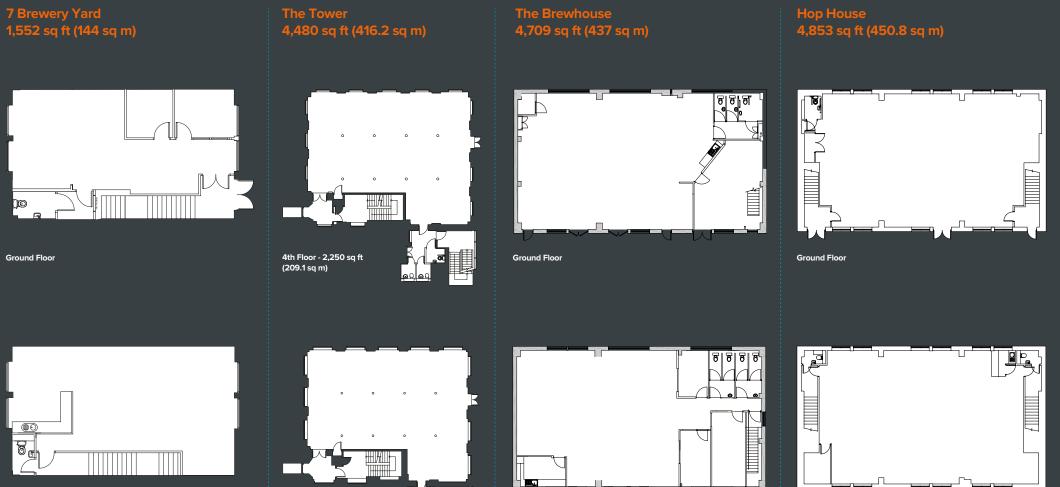

High Quality Manchester Office Accommodation 750 - 8,500 sq ft

with outstanding on-site car parking provision

DESCRIPTION

ACCOMMODATION

**FEATURES** 

LOCATION

DETAILS