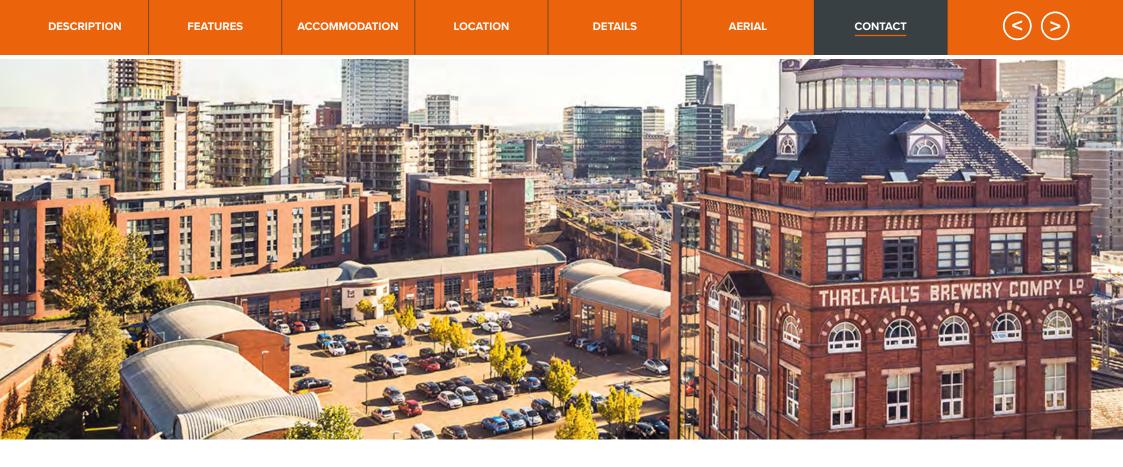

# WELCOME

Deva City Office Park is a unique office development on the site of the former ThreIfall's Brewery. The location offers the benefits of city centre amenities and public transport links, combined with unrivalled car parking provision and excellent road connections.

#### LOCATION

Deva City Office Park is conveniently situated in the heart of Manchester city centre. Access to the scheme is from Trinity Way (A6042), which forms part of the Manchester inner ring road, or from Chapel Street, adjacent to the 5\* Lowry Hotel.

Deansgate, with its abundance of national retail and leisure operators, including House of Fraser, Co-op, Tesco, San Carlo, Australasia, Oast House, Cicchetti, The Ivy and Costa Coffee is less than **three minutes** walk away. Deva City Office Park is strategically positioned for quick access into and out of the city centre. The M602, M60 and A580 are easily accessed and in turn provide links onto the regional motorway network.