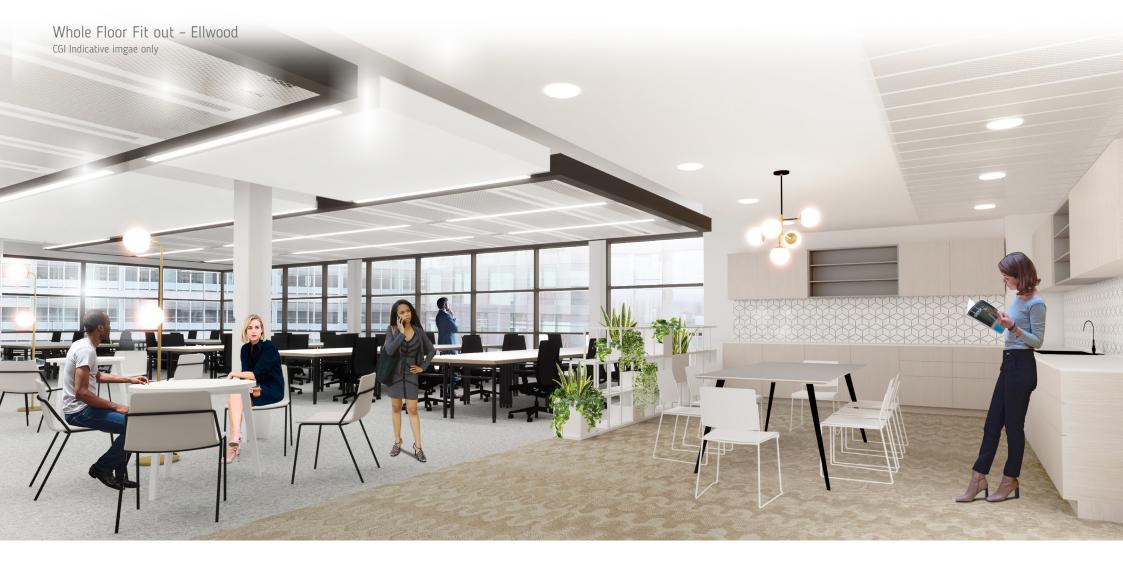

## ELLWOOD

Named after the Los-Angeles based architect famous for his minimal glass houses, PIVOT's 'ELLWOOD' style is light, airy, clean and cool.

This style is aimed at the more design - led clients (architects and graphic designers). Delicate fittings and furnishings have been selected with predominantly monochrome materials.