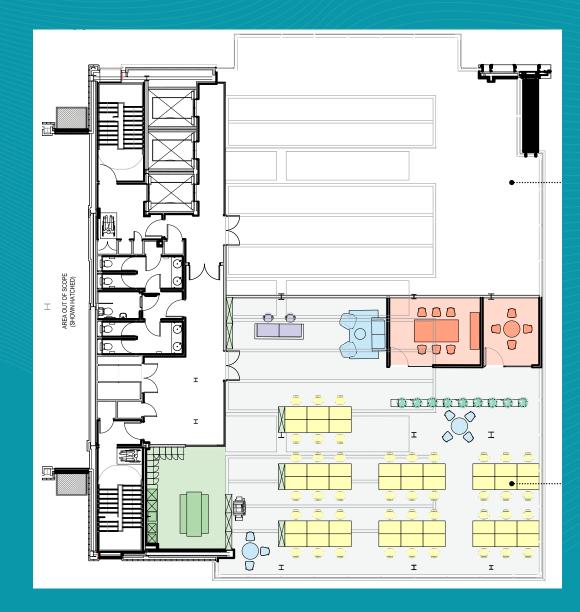

#### - REFIGURATION OPTIONS WHOLE 4TH FLOOR

4th Floor 223 sq m / 79 people

| Å           | Reception                                | 1      |
|-------------|------------------------------------------|--------|
| -<br>Filip  | 1.2m wide fixed desks                    | 79     |
| Ŗ           | Meeting Room<br>- 8 seater<br>- 6 seater | 1<br>2 |
|             | Lockers (20 x 4 tier lockers)            | 80     |
|             | Print & store                            | 1      |
| <u>لانا</u> | Tea point                                | 1      |
| þ           | Breakout                                 | 4      |