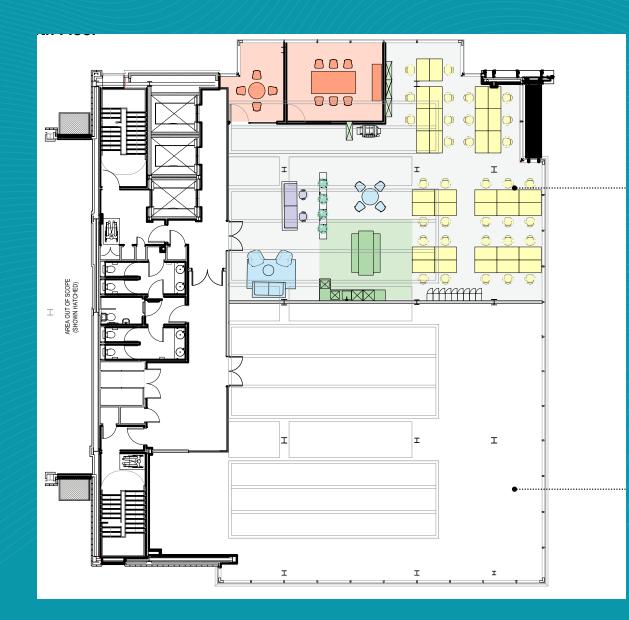

#### - REFIGURATION OPTIONS SPLIT TENANCY ON 4TH FLOOR

4th Floor Suite A 223 sq m / 35 people

| ê | Reception                                | 1  |
|---|------------------------------------------|----|
|   | 1.2m wide fixed desks                    | 35 |
| Ţ | Meeting Room<br>- 8 seater<br>- 6 seater | 1  |
|   | Lockers                                  | 36 |
|   | Print & store                            | 1  |
| Ĕ | Tea point                                | 1  |
|   | Breakout                                 | 2  |
|   |                                          |    |

#### – REFIGURATION OPTIONS SPLIT TENANCY ON 4TH FLOOR

4th Floor Suite B 279 sq m / 44 people

| Å          | Reception                                | 1  |
|------------|------------------------------------------|----|
| <u>₽</u> ₽ | 1.2m wide fixed desks                    | 44 |
| Ç          | Meeting Room<br>- 8 seater<br>- 6 seater | 1  |
|            | Lockers                                  | 44 |
|            | Print & store                            | 1  |
| Ē          | Tea point                                | 1  |
| ф          | Breakout                                 | 4  |