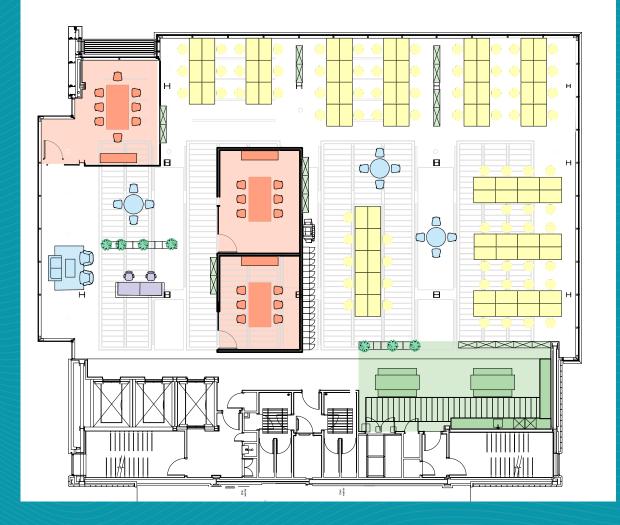

#### - REFIGURATION OPTIONS WHOLE 4TH FLOOR

4th Floor 223 sq m / 79 people

| Å           | Reception                                | 1      |
|-------------|------------------------------------------|--------|
| -<br>Filip  | 1.2m wide fixed desks                    | 79     |
| Ŗ           | Meeting Room<br>- 8 seater<br>- 6 seater | 1<br>2 |
|             | Lockers (20 x 4 tier lockers)            | 80     |
|             | Print & store                            | 1      |
| <u>لانا</u> | Tea point                                | 1      |
| þ           | Breakout                                 | 4      |