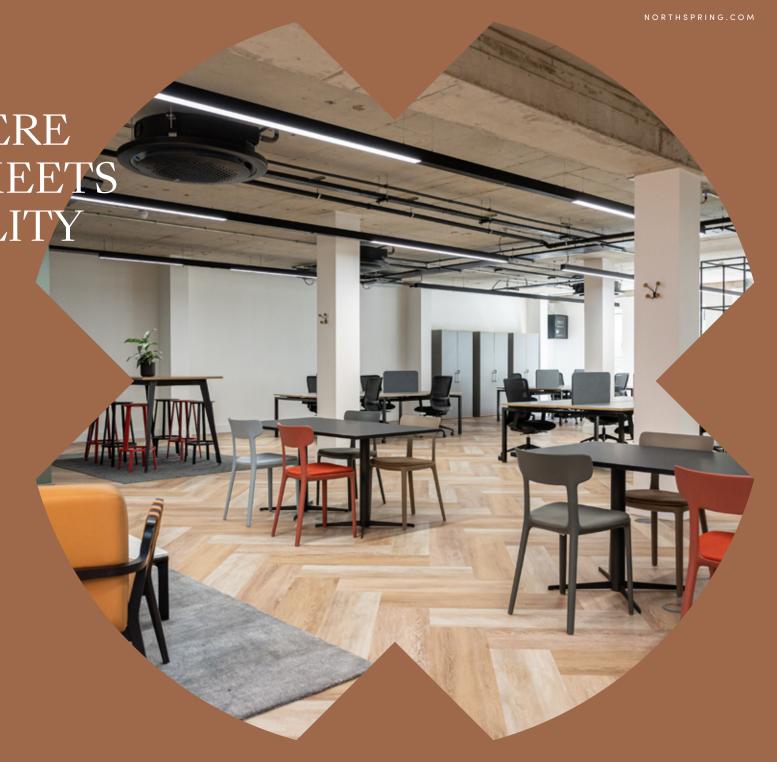

#### Every detail matters and we have considered them all

With a concierge style front-desk, plug and play connectivity, breakout space, cycle hub and high-spec fitness suite, Northspring provides a full range of high-quality amenities. This sits alongside initiatives that will help you become a part of this exciting community.

**LED Strip Lighting** 

Gym/Fitness Suite

Plug & Play Connectivity

Shower Facilities & Lockers

Secure Access

Cycle Storage

2 x Passenger Lifts

Furniture Package

24/7 Access

Manned Reception

**Hot Desking** 

**Meeting Room Facilities** 

**Roof Terrace** 

**Secure Basement Parking** 

2 E-parking bays