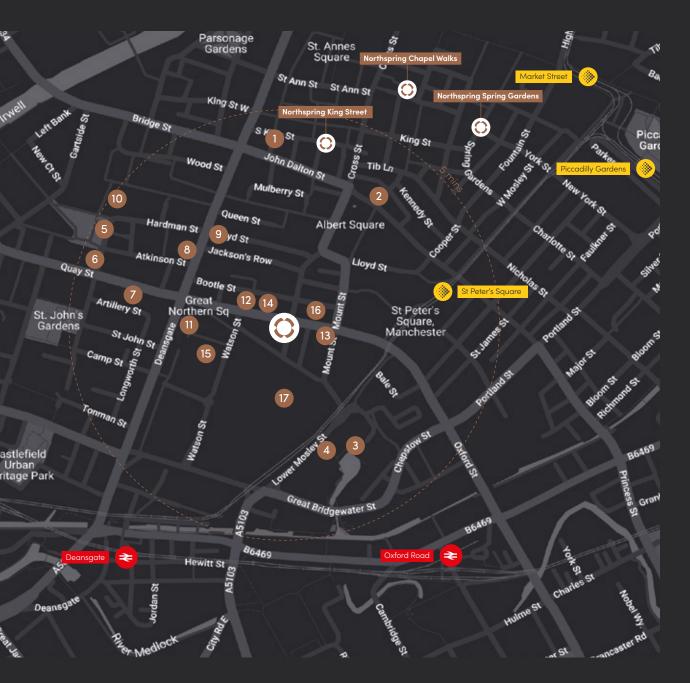

#### Peter St, Manchester M2 5GP

Northspring is perfectly located to give you access to all Manchester city centre has to offer. Northspring couldn't be better positioned for transport links, with the city's main bus, Metrolink and train stations all within 10 minutes on foot, it is simple to travel to all major connections across the country.

Manchester's business, shopping and leisure districts such as Spinningfields, Chinatown and the Northern Quarter are minutes away.

|     | _   |        |      |
|-----|-----|--------|------|
| la. | Rar | $\sim$ | lera |
|     |     |        |      |

#### 3. Society

- 4. The Bridgewater Hall
- 5. The Ivy Spinningfields
- 6. 20 Stories
- The Blues Kitchen
- 8. Hawksmoor
- 9. Gusto
- 10. The Alchemist
- 11. Cibo
- 12. Albert's Schloss
- 13. Haunt MCR
- 14. Rudy's
- 15. Almost Famous
- 16. Ezra and Gil
- 17. Manchester Central

#### ON FOOT

| Piccadilly Station | 10 min |
|--------------------|--------|
| Victoria Station   | 10 min |
| Northern Quarter   | 8 min  |
| Spinningfields     | 7 min  |
| Deansgate          | 6 min  |
| Market Street      | 4 min  |