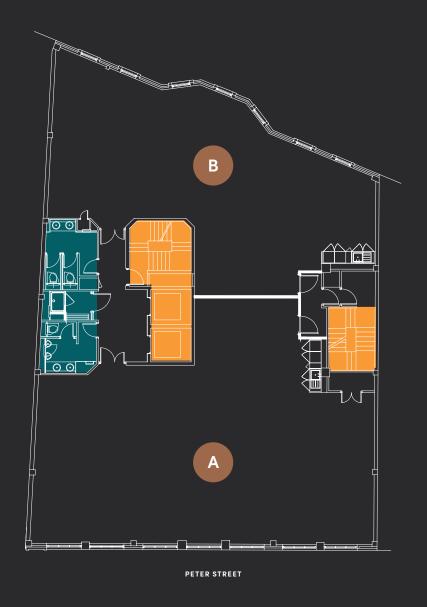

#### THE PARK

| SPACE                    | KEY |
|--------------------------|-----|
| Gym                      | •   |
| Changing Rooms & Showers |     |
| Drying Room              | •   |
| Cycle Store              |     |
| Car Park                 | •   |

PETER STREET

#### THE CLUB

| SPACE          | KEY |
|----------------|-----|
| Meeting Rooms  | •   |
| Kitchenette    |     |
| Zoom Booths    | •   |
| Breakout Space |     |
| Toilets        | •   |

PETER STREET