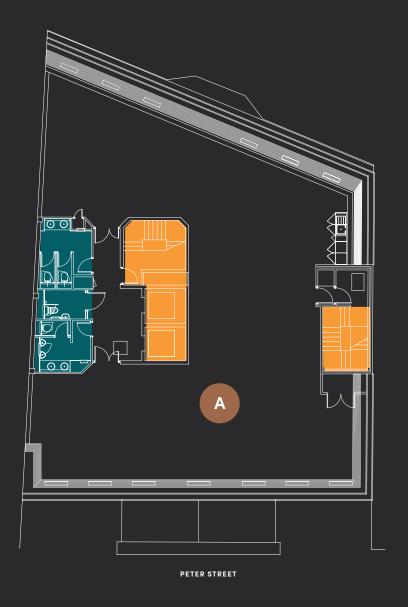

### GROUND FLOOR

| SPACE | SQ M | SQ FT |
|-------|------|-------|
| A     | LET  | LET   |

| Short Stay Lounge Seating | • |
|---------------------------|---|
| Stairwell                 | • |
| Concierge                 |   |