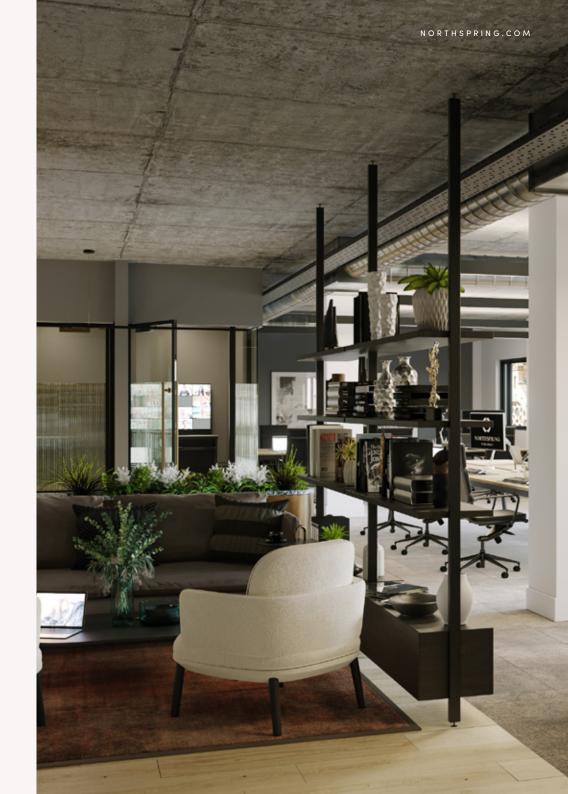

A PLACE WHERE ELEGANCE MEETS FUNCTIONALITY

We're not a co-working office, however our communal spaces promote collaboration and community.

Peter Street is a modern building which has been completely reimagined to create a brand new, boutique office offering.

Boasting up to 9 private offices over 7 floors, you have the option to take one or multiple suites to fit the needs of your business.

Our high-spec fixtures and fittings combined with the latest workspace technologies make working from Northspring seamless.

The Club, located on the first floor, is a luxury business lounge featuring zoom booths, communal workspace and hot design as well as a refreshments bar and 12 person meeting room.

High spec fixtures and fittings as well as the very latest workplace technologies complement the stylish interior inspired by the roaring twenties.