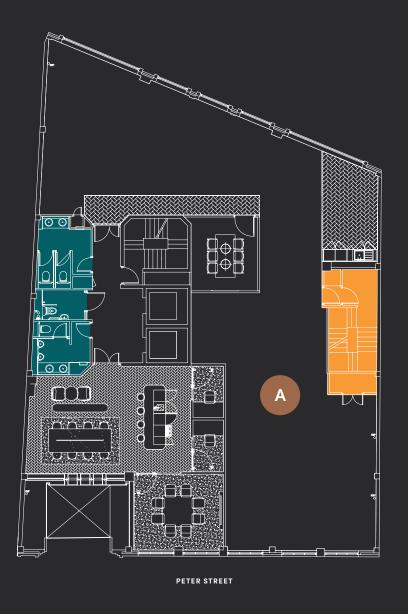

### FLOOR ONE

| OFFICE SPACE | SQ M | SQ FT |
|--------------|------|-------|
| A            | 297  | 3,200 |