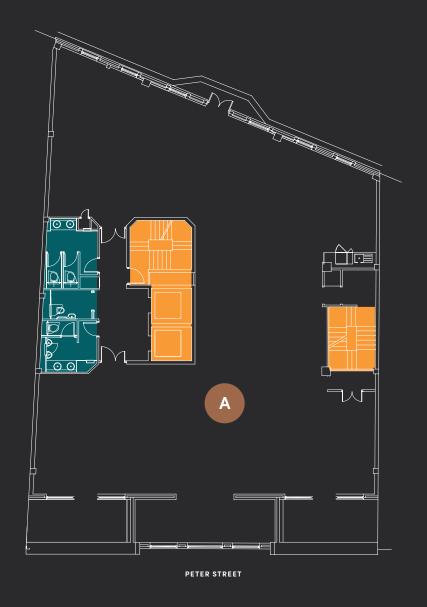

### GROUND FLOOR

| SPACE | SQ M | SQ FT |
|-------|------|-------|
| A     | LET  | LET   |

| Short Stay Lounge Seating | • |
|---------------------------|---|
| Stairwell                 | • |
| Concierge                 |   |