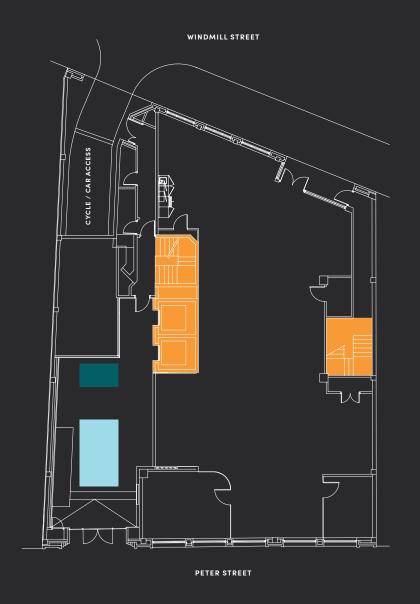

### GROUND FLOOR

| SPACE | SQ M | SQ FT |
|-------|------|-------|
| A     | LET  | LET   |

| Short Stay Lounge Seating | • |
|---------------------------|---|
| Stairwell                 | • |
| Concierge                 |   |

### FLOOR ONE

| OFFICE SPACE | SQ M | SQ FT |
|--------------|------|-------|
| A            | 297  | 3,200 |