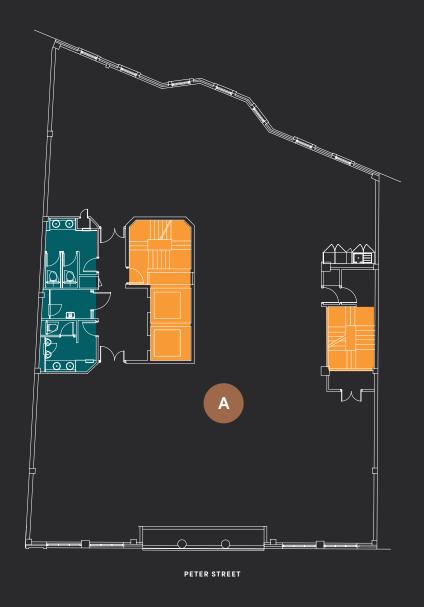

### FLOOR THREE

| OFFICE SPACE | SQ M | SQ FT |
|--------------|------|-------|
| A            | LET  | LET   |

All measurements are subject to change.