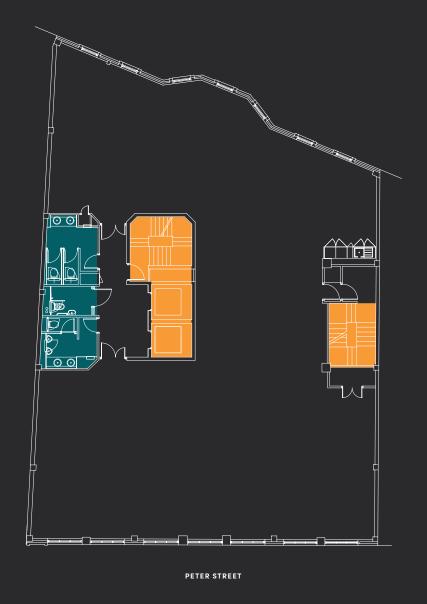

### FLOOR TWO

| OFFICE SPACE | SQ M | SQ FT |
|--------------|------|-------|
| A            | 186  | 2,000 |
| В            | 135  | 1,450 |