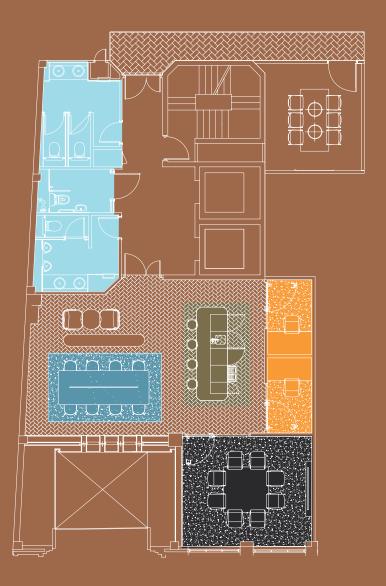

#### THE CLUB

| SPACE          | KEY |
|----------------|-----|
| Meeting Rooms  | •   |
| Kitchenette    |     |
| Zoom Booths    | •   |
| Breakout Space |     |
| Toilets        | •   |

PETER STREET

PETER STREET