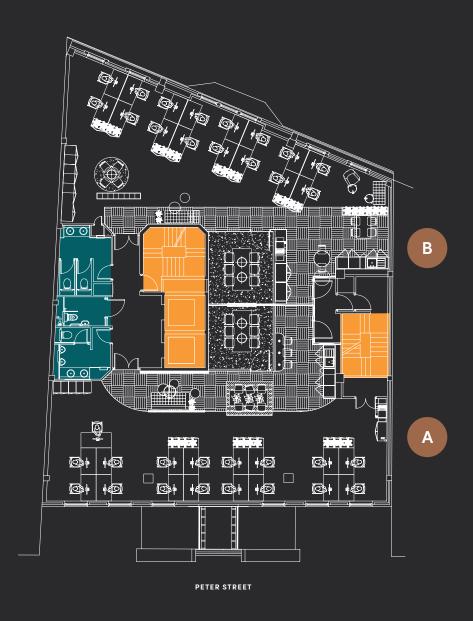

#### THE PARK

| SPACE                    | KEY |
|--------------------------|-----|
| Gym                      | •   |
| Changing Rooms & Showers |     |
| Drying Room              | •   |
| Cycle Store              |     |
| Car Park                 | •   |

#### THE CLUB

| SPACE          | KEY |
|----------------|-----|
| Meeting Rooms  | •   |
| Kitchenette    |     |
| Zoom Booths    | •   |
| Breakout Space |     |
| Toilets        | •   |

PETER STREET

### GROUND FLOOR

| SPACE | SQ M | SQ FT |
|-------|------|-------|
| A     | LET  | LET   |

| Short Stay Lounge Seating | • |
|---------------------------|---|
| Stairwell                 | • |
| Concierge                 |   |