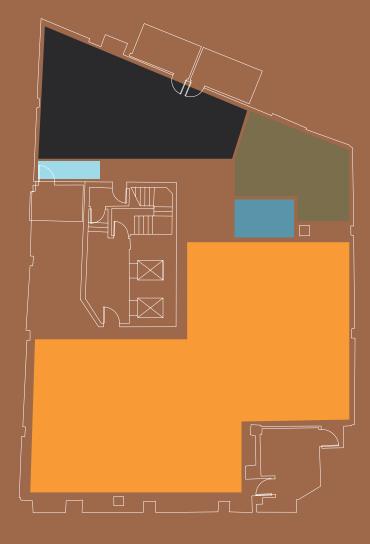

#### THE PARK

| SPACE                    | KEY |
|--------------------------|-----|
| Gym                      | •   |
| Changing Rooms & Showers |     |
| Drying Room              | •   |
| Cycle Store              |     |
| Car Park                 | •   |

PETER STREET