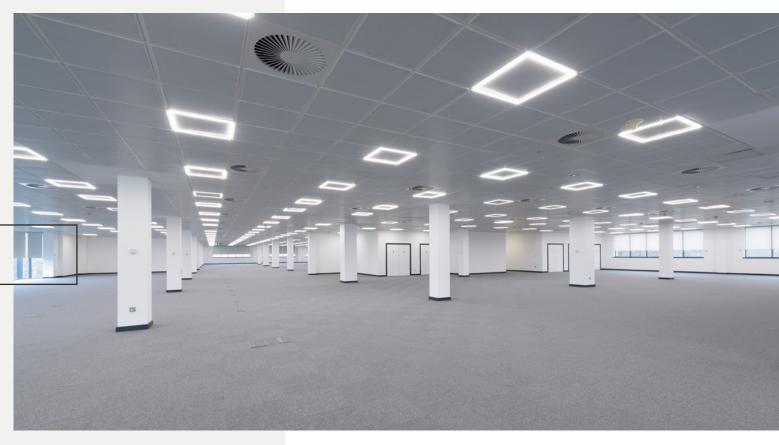

# 44,650 SQ FT GRADE A NEWLY REFURBISHED OFFICE SPACE

Centenary House also boasts a Regus Serviced Office Centre. A globally recognised brand, Regus provides a very useful amenity for occupiers of Centenary House through competitive pricing on items such as meeting room space, extra desks for client visits or touchdown space, and is open to all Regus' members from across the globe.

- + Grade A comprehensive refurbishment
- + Refurbished reception
- + Secure on-site car parking
- + On-site security

### ${\tt SPECIFICATION}$

- + Four pipe fan coil air conditioning
- + Full access raised floors
- + Metal tiled suspended ceilings
- + LED lighting
- + DDA compliant
- + Substantial on-site car parking raitio
- + On-site security

#### SPECIFICATION

- Four pipe fan coil air conditioning +
- Full access raised floors  $^+$
- Metal tiled suspended ceilings +
- LED lighting +
- DDA compliant +
- Substantial on-site car parking raitio  $^{+}$
- On-site security  $^+$