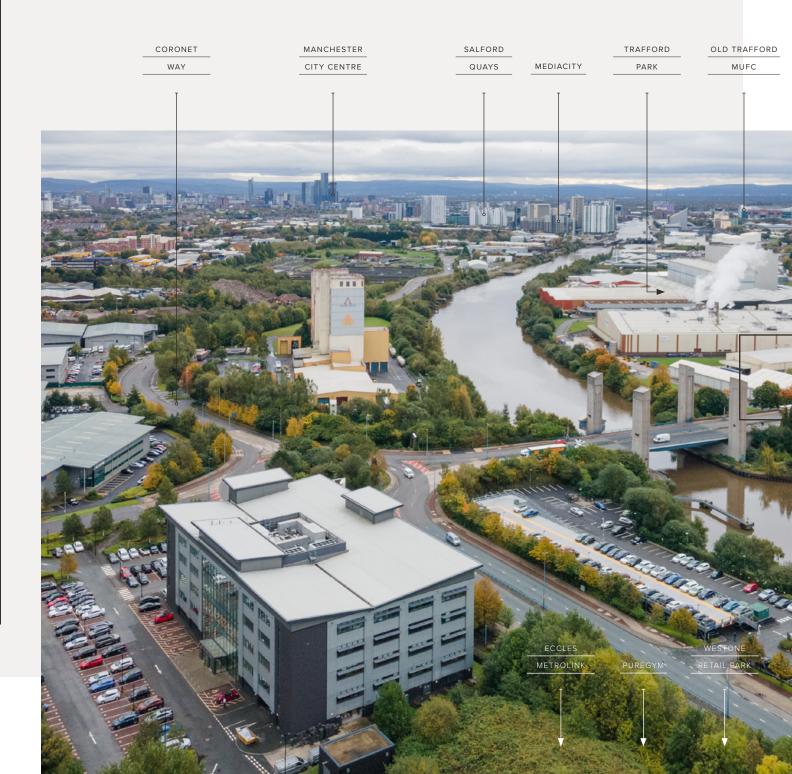

# VIBRANT LOCATION FOR WORK, REST AND PLAY

### LOCATION

Centenary House is prominently positioned fronting Centenary Way within 1 mile of junction 2 of the M602 motorway which provides direct access to the regional motorway network.

The property benefits from its close proximity to Eccles town centre, a short walk to the west. The building is well placed to take advantage of Eccles Metrolink Station and Bus Interchange offering direct routes into Manchester city centre.

AMENITIES

Eccles town centre is within 0.5 miles of Centenary House and offers a number of retail and leisure outlets. The Trafford Centre is within a 5 minute drive from the property and the city centre a 10 minute drive. The Lowry Outlet Mall and MediaCityUK are both situated within a 5 minute drive offering a range of amenities.

Immediately to the rear of the property is West One Retail Park which includes occupiers such as Subway, McDonalds, The Range and Pure Gym.

ENTENARY-HOUSE

C