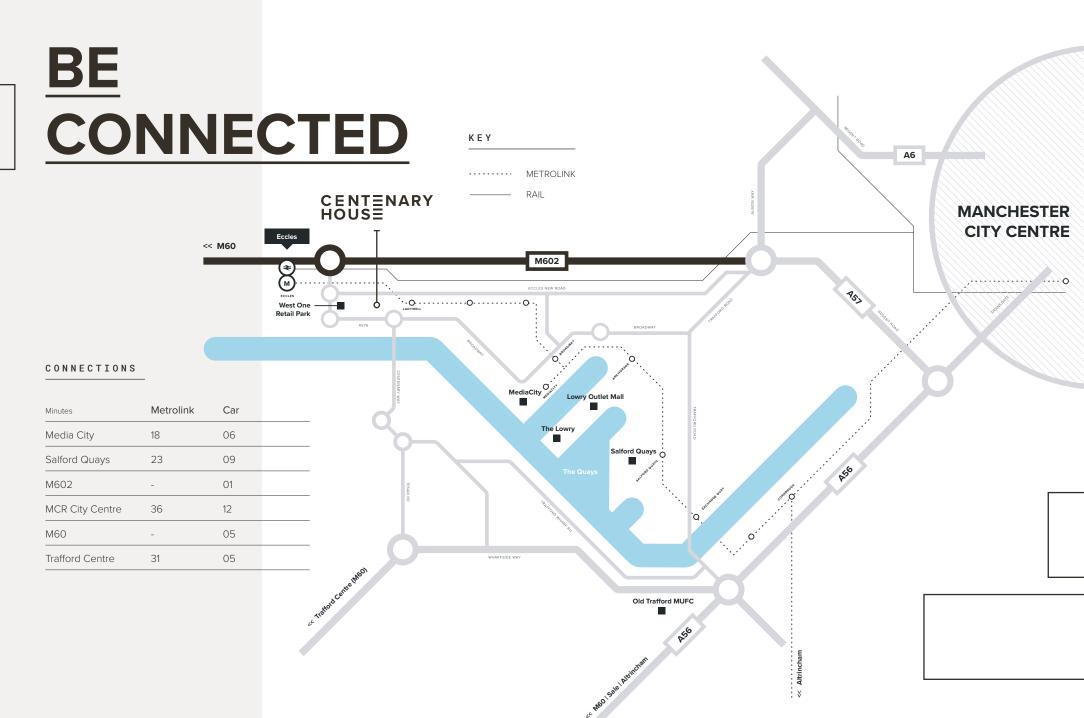

### LOCATION

Centenary House is prominently positioned fronting Centenary Way within 1 mile of junction 2 of the M602 motorway which provides direct access to the regional motorway network.

The property benefits from its close proximity to Eccles town centre, a short walk to the west. The building is well placed to take advantage of Eccles Metrolink Station and Bus Interchange offering direct routes into Manchester city centre.

AMENITIES

Eccles town centre is within 0.5 miles of Centenary House and offers a number of retail and leisure outlets. The Trafford Centre is within a 5 minute drive from the property and the city centre a 10 minute drive. The Lowry Outlet Mall and MediaCityUK are both situated within a 5 minute drive offering a range of amenities.

Immediately to the rear of the property is West One Retail Park which includes occupiers such as Subway, McDonalds, The Range and Pure Gym.

ENTENARY-HOUSE

C