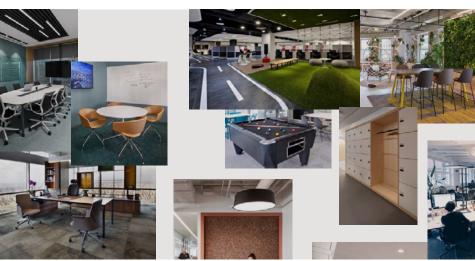

#### THE BUILDING

# 44,650 SQ FT GRADE A NEWLY REFURBISHED OFFICE SPACE

Centenary House also boasts a Regus Serviced Office Centre. A globally recognised brand, Regus provides a very useful amenity for occupiers of Centenary House through competitive pricing on items such as meeting room space, extra desks for client visits or touchdown space, and is open to all Regus' members from across the globe.

- + Grade A comprehensive refurbishment
- + Refurbished reception
- + Secure on-site car parking
- + On-site security