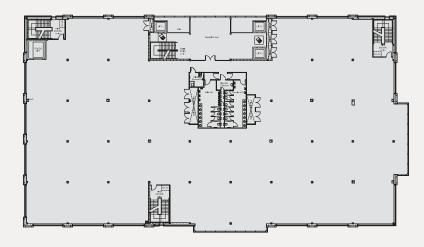

### TO LET 22,337 SQ FT

TO LET 22,313 SQ F

LET TO VISAG

### 3 R D F L O O R

03

### TO LET 22,313 SQ FT

02