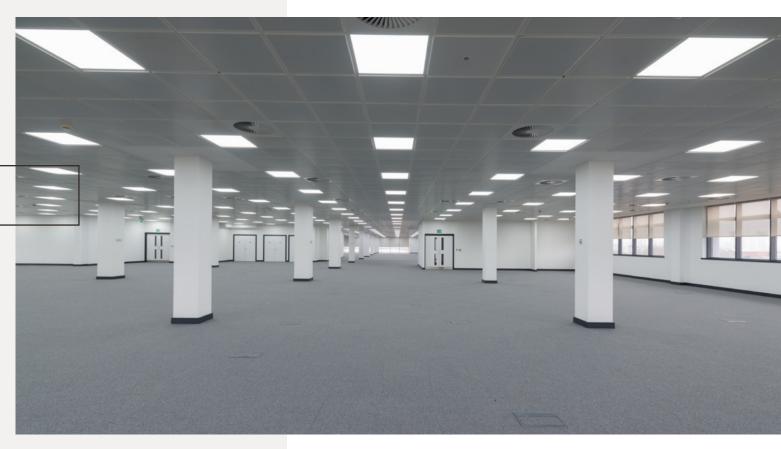

# 44,650 SQ FT GRADE A NEWLY REFURBISHED OFFICE SPACE

Centenary House also boasts a Regus Serviced Office Centre. A globally recognised brand, Regus provides a very useful amenity for occupiers of Centenary House through competitive pricing on items such as meeting room space, extra desks for client visits or touchdown space, and is open to all Regus' members from across the globe.

### ${\tt SPECIFICATION}$

- + Four pipe fan coil air conditioning
- + Full access raised floors
- + Metal tiled suspended ceilings
- + LED lighting
- + DDA compliant
- + Substantial on-site car parking raitio
- + On-site security

#### SPECIFICATION

- Four pipe fan coil air conditioning +
- Full access raised floors  $^+$
- Metal tiled suspended ceilings +
- LED lighting +
- DDA compliant +
- Substantial on-site car parking raitio  $^{+}$
- On-site security  $^+$