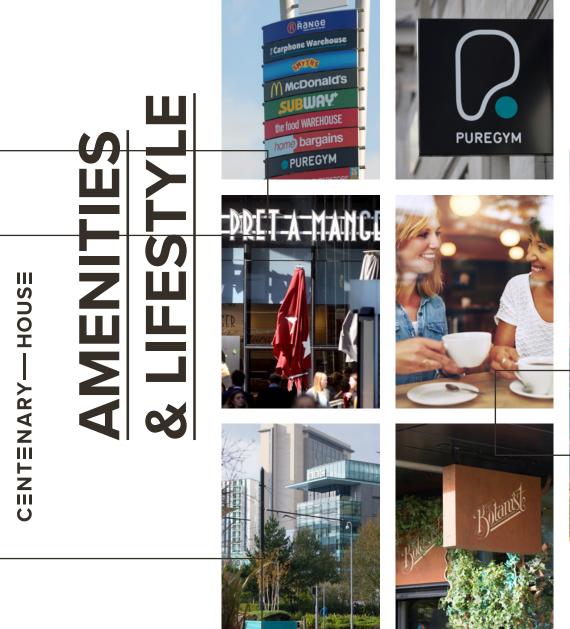

AMENITIES

Eccles town centre is within 0.5 miles of Centenary House and offers a number of retail and leisure outlets. The Trafford Centre is within a 5 minute drive from the property and the city centre a 10 minute drive. The Lowry Outlet Mall and MediaCityUK are both situated within a 5 minute drive offering a range of amenities.

Immediately to the rear of the property is West One Retail Park which includes occupiers such as Subway, McDonalds, The Range and Pure Gym.

ENTENARY-HOUSE

C