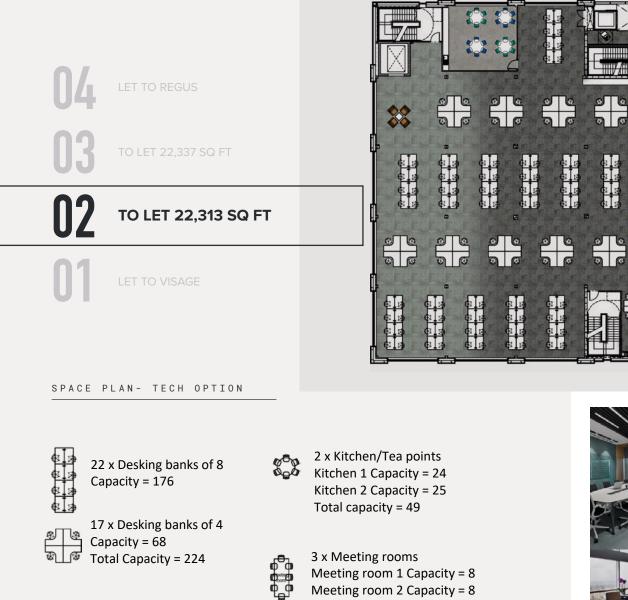

### TO LET 22,337 SQ FT

TO LET 22,313 SQ F

LET TO VISAG

### TO LET 22,313 SQ FT

02

#### SPECIFICATION

- Four pipe fan coil air conditioning +
- Full access raised floors  $^+$
- Metal tiled suspended ceilings +
- LED lighting +
- DDA compliant +
- Substantial on-site car parking raitio  $^{+}$
- On-site security  $^+$