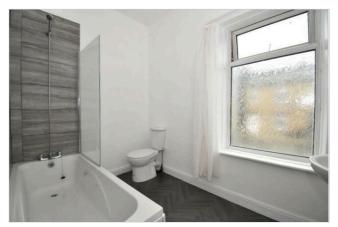

**Bathroom** 2.78m x 1.89m - Spacious bathroom comprising WC, wash basin, wall mounted mirror, full size bath with taps and overhead shower, heated towel rail and window positioned to the front with curtain pole attached.