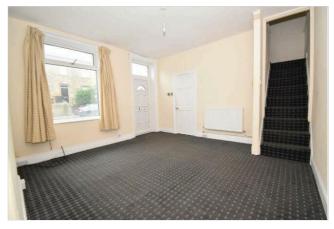

## **Ground Floor**

Living Room 4.37m x 4.08m - This spacious and light living room with curtain pole and front facing window.

Kitchen 3.21m x 1.57m - A generous sized modern kitchen with sink with drainage board and a range of wall and base units with complementary worksurfaces. Access down into the cellar is through the kitchen.