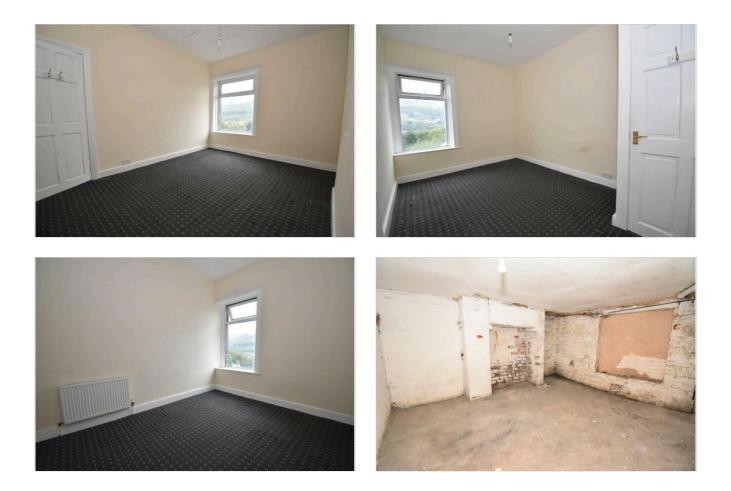

#### First Floor

Landing 3.06m x 2.78m - Access to bedrooms and bathroom in addition to built in storage cupboard.

Bedroom 1 (Front) 4.14m x 3.24m - Large double bedroom with a window to the front, boiler is also located in the bedroom.

Bedroom 2 (Rear) 4.08m x 3.35m - Large double bedroom with a window to the rear and fitted curtain pole.

Bedroom 3 (Rear) 4.08m x 2.75m - Large double bedroom with a window to the rear and fitted curtain pole.