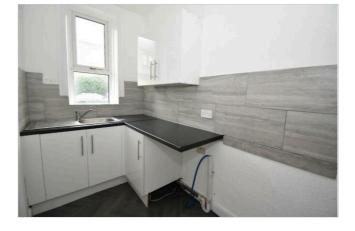

## **Ground Floor**

Living Room 4.37m x 4.08m - This spacious and light living room with curtain pole and front facing window.

Kitchen 3.21m x 1.57m - A generous sized modern kitchen with sink with drainage board and a range of wall and base units with complementary worksurfaces. Access down into the cellar is through the kitchen.