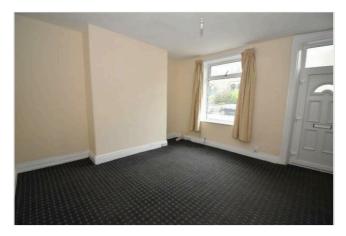

## **Ground Floor**

Living Room 4.37m x 4.08m - This spacious and light living room with curtain pole and front facing window.

Kitchen 3.21m x 1.57m - A generous sized modern kitchen with sink with drainage board and a range of wall and base units with complementary worksurfaces. Access down into the cellar is through the kitchen.