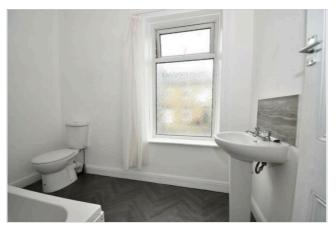

**Bathroom** 2.78m x 1.89m - Spacious bathroom comprising WC, wash basin, wall mounted mirror, full size bath with taps and overhead shower, heated towel rail and window positioned to the front with curtain pole attached.