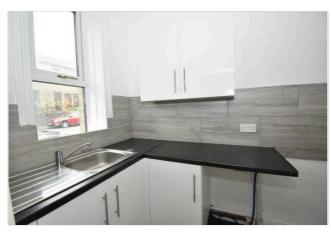

## **Ground Floor**

Living Room 4.37m x 4.08m - This spacious and light living room with curtain pole and front facing window.

Kitchen 3.21m x 1.57m - A generous sized modern kitchen with sink with drainage board and a range of wall and base units with complementary worksurfaces. Access down into the cellar is through the kitchen.