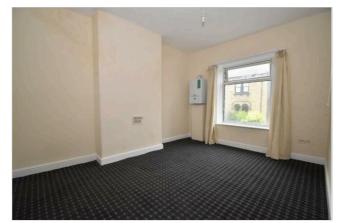

#### First Floor

Landing 3.06m x 2.78m - Access to bedrooms and bathroom in addition to built in storage cupboard.

Bedroom 1 (Front) 4.14m x 3.24m - Large double bedroom with a window to the front, boiler is also located in the bedroom.

Bedroom 2 (Rear) 4.08m x 3.35m - Large double bedroom with a window to the rear and fitted curtain pole.

Bedroom 3 (Rear) 4.08m x 2.75m - Large double bedroom with a window to the rear and fitted curtain pole.