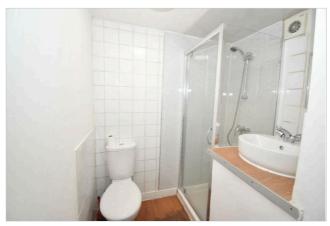

 $\textbf{Bathroom}\ 1.76\text{m}\ x\ 2.93\text{m}\ -\ \textbf{Modern}\ shower\ unit\ with\ wc,\ wash\ hand\ basin,\ wall\ mounted\ mirror,\ radiator\ and\ extractor\ fan.$ 

Parking arrangements - On street parking available, no permit required.