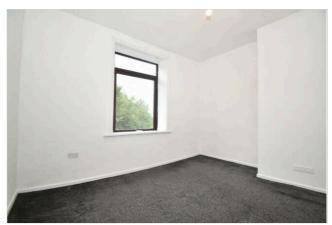

## First floor

Landing 1.84m x 1.46m - Well lit landing with access to the bedroom and bathroom.

 $\textbf{Bedroom 1 (Front)}\ 3.86\ \text{m}\ \times\ 3.51\ \text{m}\ -\ \text{Spacious double bedroom overlooking the front of the property, carpeted throughout with radiator.}$ 