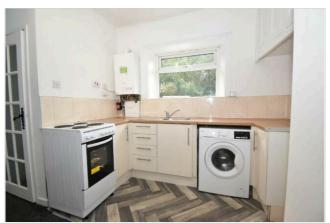

**Kitchen** 2.88m x 1.55m - Positioned off the lounge is this modern kitchen with freestanding electric cooker, space for a freestanding fridge freezer (tenants to supply their own) and washing machine. Please note, the washing machine will be on a none replacement clause.