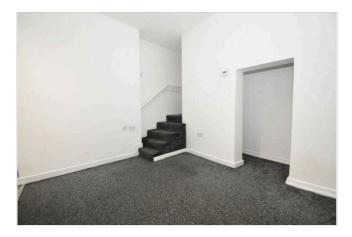

#### **Ground Floor**

Entrance Porch 1.45m x 0.99m - Spacious porch entrance with carpet and secure access to front door.

Lounge 3.28m x 2.75m - Well-lit front facing lounge, with under stair storage area, carpet and radiator.