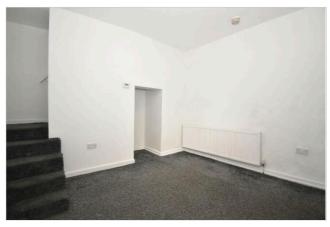

#### **Ground Floor**

Entrance Porch 1.45m x 0.99m - Spacious porch entrance with carpet and secure access to front door.

Lounge 3.28m x 2.75m - Well-lit front facing lounge, with under stair storage area, carpet and radiator.