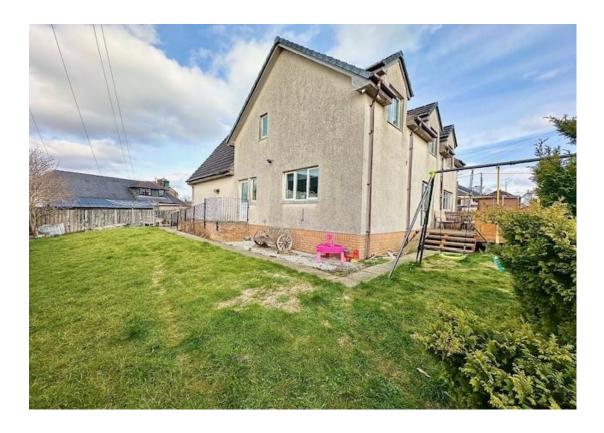

Externally, the property continues to impress, with a spacious driveway providing secure off street parking for multiple vehicles, leading to the double garage (5.3m x 5.6m) complete with light, power and up and over door. The side and rear gardens are beautifully maintained, featuring a neatly manicured lawn and an elevated timber deck - the perfect spot for outdoor entertaining, summer BBQ's and alfresco dining.