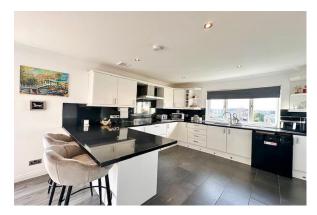

Upon entering, you're welcomed by an inviting entrance hall, complete with under stairs storage and a stylish modern WC. The heart of the home is the remarkable 23ft open plan dining kitchen featuring high spec integrated appliances, stylish breakfast bar and sliding patio doors that seamlessly extend the living space onto the rear garden - perfect for outdoor entertaining. The bright and airy formal lounge offers a haven of comfort, while a separate and very useful utility room provides practical access to the double garage and door access to the side garden.