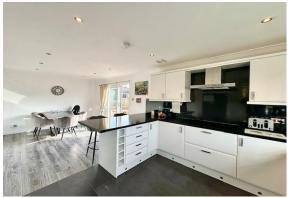

Upon entering, you're welcomed by an inviting entrance hall, complete with under stairs storage and a stylish modern WC. The heart of the home is the remarkable 23ft open plan dining kitchen featuring high spec integrated appliances, stylish breakfast bar and sliding patio doors that seamlessly extend the living space onto the rear garden - perfect for outdoor entertaining. The bright and airy formal lounge offers a haven of comfort, while a separate and very useful utility room provides practical access to the double garage and door access to the side garden.