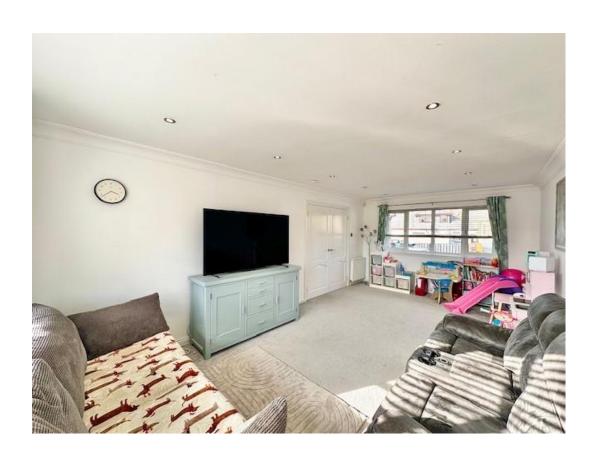

Upon entering, you're welcomed by an inviting entrance hall, complete with under stairs storage and a stylish modern WC. The heart of the home is the remarkable 23ft open plan dining kitchen featuring high spec integrated appliances, stylish breakfast bar and sliding patio doors that seamlessly extend the living space onto the rear garden - perfect for outdoor entertaining. The bright and airy formal lounge offers a haven of comfort, while a separate and very useful utility room provides practical access to the double garage and door access to the side garden.