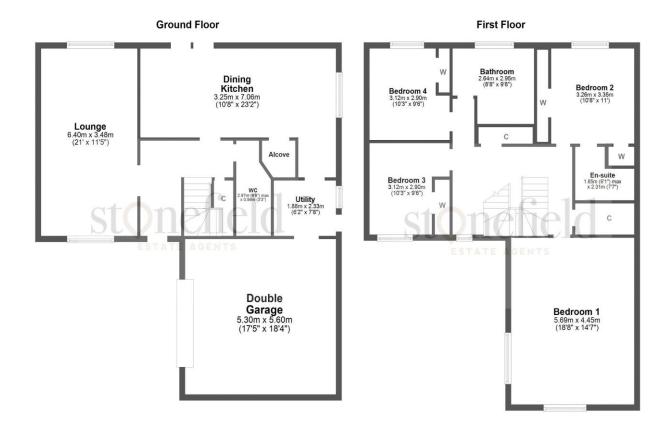

Upon entering, you're welcomed by an inviting entrance hall, complete with under stairs storage and a stylish modern WC. The heart of the home is the remarkable 23ft open plan dining kitchen featuring high spec integrated appliances, stylish breakfast bar and sliding patio doors that seamlessly extend the living space onto the rear garden - perfect for outdoor entertaining. The bright and airy formal lounge offers a haven of comfort, while a separate and very useful utility room provides practical access to the double garage and door access to the side garden.

An attractive staircase ascends to the first floor which reveals four generously proportioned double bedrooms (three benefiting from integrated wardrobes), bedroom two boasting a modern en-suite shower room while the sumptuous family bathroom showcases a jacuzzi bath and separate shower which completes the accommodation. Ensuring comfort all year round, the property is equipped with gas central heating, double glazing and high quality floor coverings throughout.

Externally, the property continues to impress, with a spacious driveway providing secure off street parking for multiple vehicles, leading to the double garage (5.3m x 5.6m) complete with light, power and up and over door. The side and rear gardens are beautifully maintained, featuring a neatly manicured lawn and an elevated timber deck - the perfect spot for outdoor entertaining, summer BBQ's and alfresco dining.

## **Dimensions**

Lounge 11'5 x 21'0 Dining Kitchen 10'8 x 23'2 Utility 6'2 x 7'8 Bedroom 1 14'7 x 18'8 Bedroom 2 10'8 x 11'0 En-Suite 6'1 AW x 7'7 AW Bedroom 3 9'6 x 10'3 Bedroom 4 9'6 x 10'3 Bathroom 8'8 AW x 9'8 WC 3'3 x 9'9 Garage  $5.3M \times 5.6M$ 