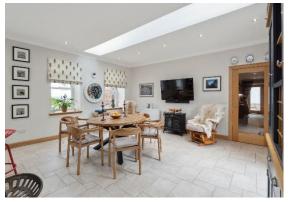

Converted circa 2020 by renowned builders Brae Homes, the property in more detail comprises; entrance vestibule, welcoming reception hall with excellent storage cupboards, bright and airy formal lounge with feature log burning stove and French doors seamlessly connecting the interiors with the exteriors, while the heart of the home lies within the stunning 26ft open plan dining kitchen which is perfect for culinary enthusiasts and social gatherings. This wonderful space features ample base and wall units, premium integrated appliances and breakfasting island with bar stools plus a dining area adjacent, feature ceiling Velux windows and French doors opening onto the rear garden. Further complementing this unique home are four generous double bedrooms, three benefiting from luxurious en-suite's and the principle and secondary bedrooms with integrated wardrobes. Additionally, there is a separate modern shower room which completes the accommodation. Ensuring comfort all year round, the property is equipped with LPG central heating, double glazing and premium floor coverings throughout.