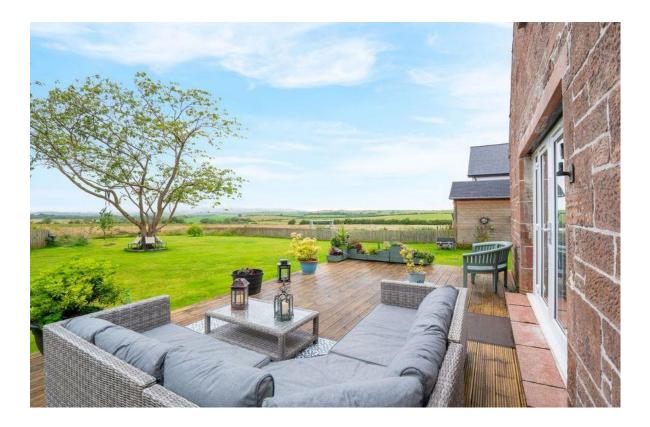

The impressive garden grounds are impeccable, a real testament to the current owners with this wonderful space providing a tranquil oasis for outdoor relaxation. The rear grounds feature a superb open countryside outlook, large manicured lawn, variety of mature shrubs and trees and seasonal pots and planters while the elevated decking offers an inviting space for outdoor entertaining, summer BBQ's and alfresco dining enjoying some of the finest sunsets the west coast of Scotland has to offer. Additionally, there is private parking and a timber outbuilding with car port.