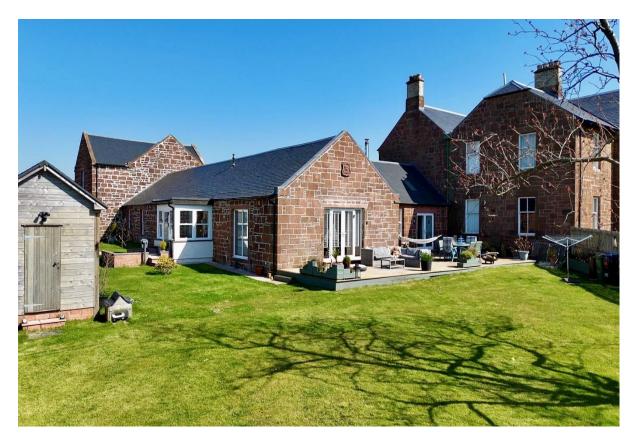

## 5 Balgreen, Hollybush, East Ayrshire, KA6 7FN

Stonefield Estate Agents are truly delighted to introduce 5 Balgreen - A remarkable four bedroom traditional barn conversion forming part of an original Victorian steading which is without doubt one of the finest country style homes offered to the market place in recent times with the design irresistibly modern throughout, utilising glass, natural light and open plan living spaces making this a warm and very welcoming family home. Cleverly designed to take full advantage of its prime position and orientation, the property boasts magnificent open countryside vistas to the southwest and the renowned sunsets reflect the peace and serenity of this unrivalled location. Boasting expansive room dimensions throughout with a versatile single level living arrangement extending to circa 2200 square feet and enveloped by expansive gardens with the backdrop of rolling Ayrshire countryside, early viewing is fundamental to fully appreciate this special home and its prime setting.

This energy efficient home showcases the perfect fusion of traditional craftsmanship and contemporary design with its imposing facade and symmetrical design setting the tone for the exceptional quality that awaits within. Step inside, and you will be immediately captivated by the attention to detail that defines this stunning residence.

Converted circa 2020 by renowned builders Brae Homes, the property in more detail comprises; entrance vestibule, welcoming reception hall with excellent storage cupboards, bright and airy formal lounge with feature log burning stove and French doors seamlessly connecting the interiors with the exteriors, while the heart of the home lies within the stunning 26ft open plan dining kitchen which is perfect for culinary enthusiasts and social gatherings. This wonderful space features ample base and wall units, premium integrated appliances and breakfasting island with bar stools plus a dining area adjacent, feature ceiling Velux windows and French doors opening onto the rear garden. Further complementing this unique home are four generous double bedrooms, three benefiting from luxurious en-suite's and the principle and secondary bedrooms with integrated wardrobes. Additionally, there is a separate modern shower room which completes the accommodation. Ensuring comfort all year round, the property is equipped with LPG central heating, double glazing and premium floor coverings throughout.

The impressive garden grounds are impeccable, a real testament to the current owners with this wonderful space providing a tranquil oasis for outdoor relaxation. The rear grounds feature a superb open countryside outlook, large manicured lawn, variety of mature shrubs and trees and seasonal pots and planters while the elevated decking offers an inviting space for outdoor entertaining, summer BBQ's and alfresco dining enjoying some of the finest sunsets the west coast of Scotland has to offer. Additionally, there is private parking and a timber outbuilding with car port.