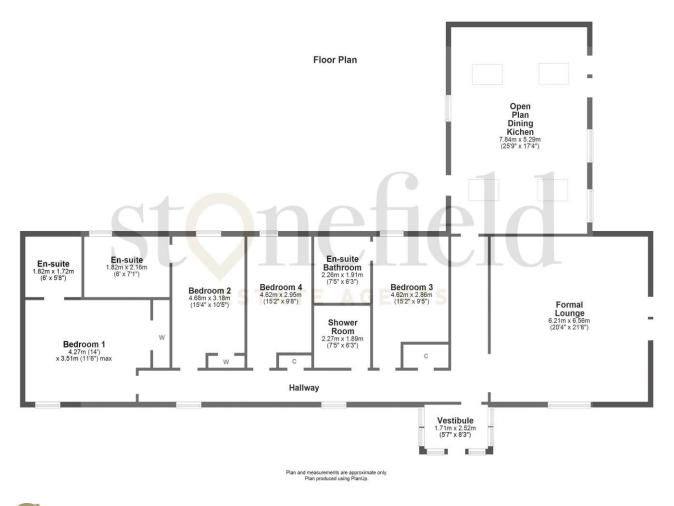

.

5 Balgreen, Hollybush, East Ayrshire, KA6 7FN

Property Ref: 00003370

Lounge; 20'4 x 21'6 Dining Kitchen; 25'9 x 17'4 Bedroom 1; 14'0 x 11'6 En-Suite; 6'0 x 5'8 Bedroom 2; 15'4 x 10'5 En-Suite; 6'0 x 7'1 Bedroom 3; 15'2 x 9'5 En-Suite Bathroom; 7'5 x 6'3 Bedroom 4; 15'2 x 9'8 Shower Room; 7'5 x 6'3