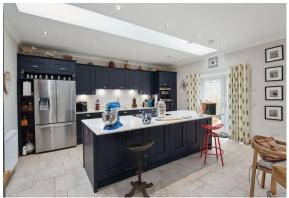

Converted circa 2020 by renowned builders Brae Homes, the property in more detail comprises; entrance vestibule, welcoming reception hall with excellent storage cupboards, bright and airy formal lounge with feature log burning stove and French doors seamlessly connecting the interiors with the exteriors, while the heart of the home lies within the stunning 26ft open plan dining kitchen which is perfect for culinary enthusiasts and social gatherings. This wonderful space features ample base and wall units, premium integrated appliances and breakfasting island with bar stools plus a dining area adjacent, feature ceiling Velux windows and French doors opening onto the rear garden. Further complementing this unique home are four generous double bedrooms, three benefiting from luxurious en-suite's and the principle and secondary bedrooms with integrated wardrobes. Additionally, there is a separate modern shower room which completes the accommodation. Ensuring comfort all year round, the property is equipped with LPG central heating, double glazing and premium floor coverings throughout.