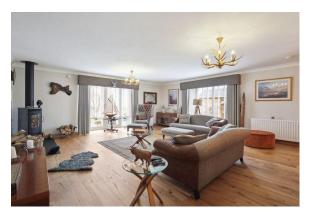

Converted circa 2020 by renowned builders Brae Homes, the property in more detail comprises; entrance vestibule, welcoming reception hall with excellent storage cupboards, bright and airy formal lounge with feature log burning stove and French doors seamlessly connecting the interiors with the exteriors, while the heart of the home lies within the stunning 26ft open plan dining kitchen which is perfect for culinary enthusiasts and social gatherings. This wonderful space features ample base and wall units, premium integrated appliances and breakfasting island with bar stools plus a dining area adjacent, feature ceiling Velux windows and French doors opening onto the rear garden. Further complementing this unique home are four generous double bedrooms, three benefiting from luxurious en-suite's and the principle and secondary bedrooms with integrated wardrobes. Additionally, there is a separate modern shower room which completes the accommodation. Ensuring comfort all year round, the property is equipped with LPG central heating, double glazing and premium floor coverings throughout.