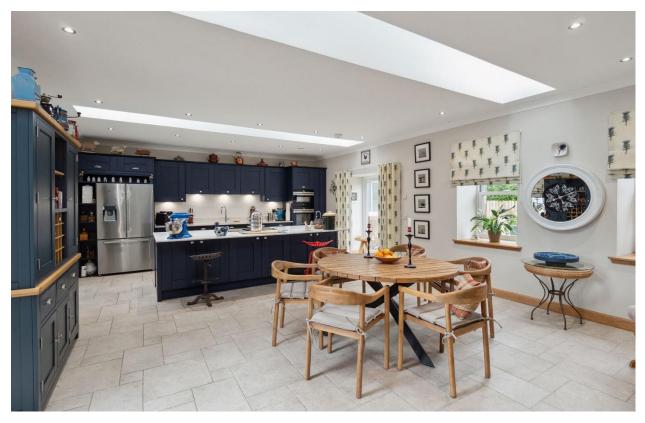

Converted circa 2020 by renowned builders Brae Homes, the property in more detail comprises; entrance vestibule, welcoming reception hall with excellent storage cupboards, bright and airy formal lounge with feature log burning stove and French doors seamlessly connecting the interiors with the exteriors, while the heart of the home lies within the stunning 26ft open plan dining kitchen which is perfect for culinary enthusiasts and social gatherings. This wonderful space features ample base and wall units, premium integrated appliances and breakfasting island with bar stools plus a dining area adjacent, feature ceiling Velux windows and French doors opening onto the rear garden. Further complementing this unique home are four generous double bedrooms, three benefiting from luxurious en-suite's and the principle and secondary bedrooms with integrated wardrobes. Additionally, there is a separate modern shower room which completes the accommodation. Ensuring comfort all year round, the property is equipped with LPG central heating, double glazing and premium floor coverings throughout.