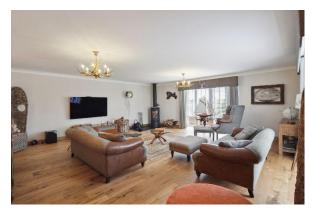

Converted circa 2020 by renowned builders Brae Homes, the property in more detail comprises; entrance vestibule, welcoming reception hall with excellent storage cupboards, bright and airy formal lounge with feature log burning stove and French doors seamlessly connecting the interiors with the exteriors, while the heart of the home lies within the stunning 26ft open plan dining kitchen which is perfect for culinary enthusiasts and social gatherings. This wonderful space features ample base and wall units, premium integrated appliances and breakfasting island with bar stools plus a dining area adjacent, feature ceiling Velux windows and French doors opening onto the rear garden. Further complementing this unique home are four generous double bedrooms, three benefiting from luxurious en-suite's and the principle and secondary bedrooms with integrated wardrobes. Additionally, there is a separate modern shower room which completes the accommodation. Ensuring comfort all year round, the property is equipped with LPG central heating, double glazing and premium floor coverings throughout.