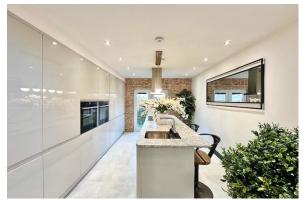

In summary, the subjects comprise; impressive reception hall, sleek and stylish lounge with feature log burning stove which is laid on a semi open plan basis to a cosy family room with an eye catching feature wall including panelling and electric fireplace. This wonderful space seamlessly connects with a bespoke modern fitted kitchen with large island with breakfasting bar stools, premium integrated appliances and patio doors leading to the rear garden. Additionally, there are four generous bedrooms, master with dressing area, patio doors leading onto an elevated decking overlooking the rear gardens plus a luxurious en-suite shower room. (Please note, bedroom four has been transformed into a high quality walk in wardrobe / dressing room which could be returned to a bedroom if necessary). Completing the accommodation is a beautiful family bathroom with free standing bath and a fantastic floored and lined attic (accessed via a pull down Ramsay ladder) which is current utilised as a cinema room. Ensuring comfort all year round, the property is equipped with gas central heating, double glazing and premium floor coverings throughout.

## **Dimensions**

Lounge;  $14'11 \times 23'9$  Family Room;  $13'6 \times 12'11$  Kitchen;  $18'5 \times 13'6$  Master Bedroom;  $28'2 \times 13'3$  Bedroom 2;  $14'11 \times 14'8$  Bedroom 3;  $14'11 \times 13'4$  Bedroom 4/Dressing Room;  $13'1 \times 12'11$  Bathroom;  $9'9 \times 17'8$ 