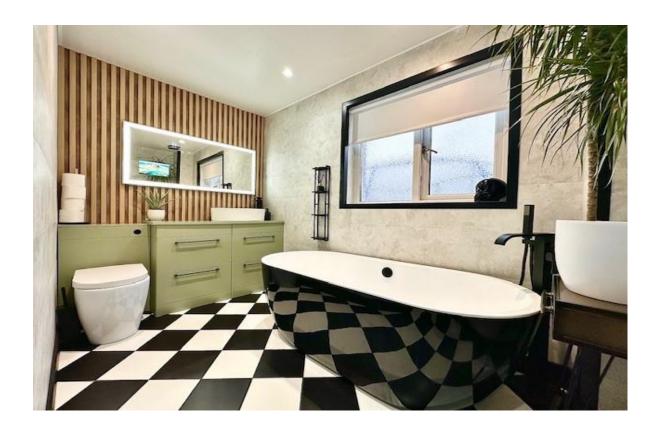

In summary, the subjects comprise; impressive reception hall, sleek and stylish lounge with feature log burning stove which is laid on a semi open plan basis to a cosy family room with an eye catching feature wall including panelling and electric fireplace. This wonderful space seamlessly connects with a bespoke modern fitted kitchen with large island with breakfasting bar stools, premium integrated appliances and patio doors leading to the rear garden. Additionally, there are four generous bedrooms, master with dressing area, patio doors leading onto an elevated decking overlooking the rear gardens plus a luxurious en-suite shower room. (Please note, bedroom four has been transformed into a high quality walk in wardrobe / dressing room which could be returned to a bedroom if necessary). Completing the accommodation is a beautiful family bathroom with free standing bath and a fantastic floored and lined attic (accessed via a pull down Ramsay ladder) which is current utilised as a cinema room. Ensuring comfort all year round, the property is equipped with gas central heating, double glazing and premium floor coverings throughout.