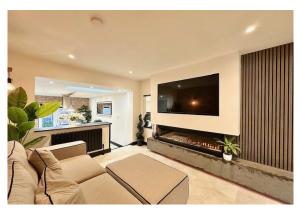

In summary, the subjects comprise; impressive reception hall, sleek and stylish lounge with feature log burning stove which is laid on a semi open plan basis to a cosy family room with an eye catching feature wall including panelling and electric fireplace. This wonderful space seamlessly connects with a bespoke modern fitted kitchen with large island with breakfasting bar stools, premium integrated appliances and patio doors leading to the rear garden. Additionally, there are four generous bedrooms, master with dressing area, patio doors leading onto an elevated decking overlooking the rear gardens plus a luxurious en-suite shower room. (Please note, bedroom four has been transformed into a high quality walk in wardrobe / dressing room which could be returned to a bedroom if necessary). Completing the accommodation is a beautiful family bathroom with free standing bath and a fantastic floored and lined attic (accessed via a pull down Ramsay ladder) which is current utilised as a cinema room. Ensuring comfort all year round, the property is equipped with gas central heating, double glazing and premium floor coverings throughout.