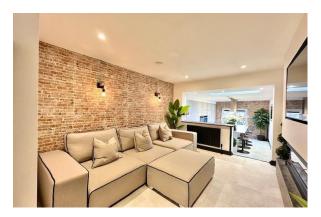

In summary, the subjects comprise; impressive reception hall, sleek and stylish lounge with feature log burning stove which is laid on a semi open plan basis to a cosy family room with an eye catching feature wall including panelling and electric fireplace. This wonderful space seamlessly connects with a bespoke modern fitted kitchen with large island with breakfasting bar stools, premium integrated appliances and patio doors leading to the rear garden. Additionally, there are four generous bedrooms, master with dressing area, patio doors leading onto an elevated decking overlooking the rear gardens plus a luxurious en-suite shower room. (Please note, bedroom four has been transformed into a high quality walk in wardrobe / dressing room which could be returned to a bedroom if necessary). Completing the accommodation is a beautiful family bathroom with free standing bath and a fantastic floored and lined attic (accessed via a pull down Ramsay ladder) which is current utilised as a cinema room. Ensuring comfort all year round, the property is equipped with gas central heating, double glazing and premium floor coverings throughout.