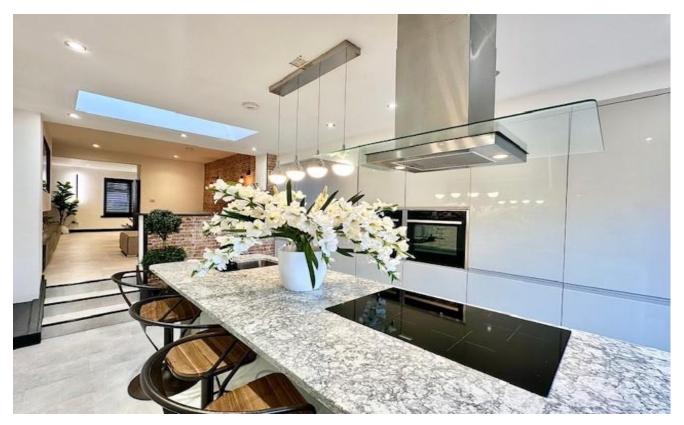

In summary, the subjects comprise; impressive reception hall, sleek and stylish lounge with feature log burning stove which is laid on a semi open plan basis to a cosy family room with an eye catching feature wall including panelling and electric fireplace. This wonderful space seamlessly connects with a bespoke modern fitted kitchen with large island with breakfasting bar stools, premium integrated appliances and patio doors leading to the rear garden. Additionally, there are four generous bedrooms, master with dressing area, patio doors leading onto an elevated decking overlooking the rear gardens plus a luxurious en-suite shower room. (Please note, bedroom four has been transformed into a high quality walk in wardrobe / dressing room which could be returned to a bedroom if necessary). Completing the accommodation is a beautiful family bathroom with free standing bath and a fantastic floored and lined attic (accessed via a pull down Ramsay ladder) which is current utilised as a cinema room. Ensuring comfort all year round, the property is equipped with gas central heating, double glazing and premium floor coverings throughout.

## **Dimensions**

Lounge;  $14'11 \times 23'9$  Family Room;  $13'6 \times 12'11$  Kitchen;  $18'5 \times 13'6$  Master Bedroom;  $28'2 \times 13'3$  Bedroom 2;  $14'11 \times 14'8$  Bedroom 3;  $14'11 \times 13'4$  Bedroom 4/Dressing Room;  $13'1 \times 12'11$  Bathroom;  $9'9 \times 17'8$ 