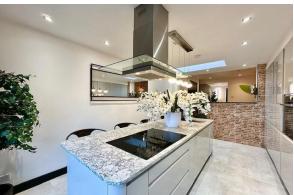

In summary, the subjects comprise; impressive reception hall, sleek and stylish lounge with feature log burning stove which is laid on a semi open plan basis to a cosy family room with an eye catching feature wall including panelling and electric fireplace. This wonderful space seamlessly connects with a bespoke modern fitted kitchen with large island with breakfasting bar stools, premium integrated appliances and patio doors leading to the rear garden. Additionally, there are four generous bedrooms, master with dressing area, patio doors leading onto an elevated decking overlooking the rear gardens plus a luxurious en-suite shower room. (Please note, bedroom four has been transformed into a high quality walk in wardrobe / dressing room which could be returned to a bedroom if necessary). Completing the accommodation is a beautiful family bathroom with free standing bath and a fantastic floored and lined attic (accessed via a pull down Ramsay ladder) which is current utilised as a cinema room. Ensuring comfort all year round, the property is equipped with gas central heating, double glazing and premium floor coverings throughout.

## **Dimensions**

Lounge;  $14'11 \times 23'9$  Family Room;  $13'6 \times 12'11$  Kitchen;  $18'5 \times 13'6$  Master Bedroom;  $28'2 \times 13'3$  Bedroom 2;  $14'11 \times 14'8$  Bedroom 3;  $14'11 \times 13'4$  Bedroom 4/Dressing Room;  $13'1 \times 12'11$  Bathroom;  $9'9 \times 17'8$ 