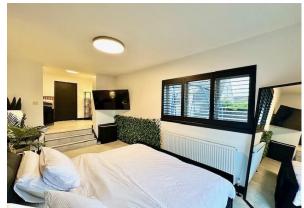

In summary, the subjects comprise; impressive reception hall, sleek and stylish lounge with feature log burning stove which is laid on a semi open plan basis to a cosy family room with an eye catching feature wall including panelling and electric fireplace. This wonderful space seamlessly connects with a bespoke modern fitted kitchen with large island with breakfasting bar stools, premium integrated appliances and patio doors leading to the rear garden. Additionally, there are four generous bedrooms, master with dressing area, patio doors leading onto an elevated decking overlooking the rear gardens plus a luxurious en-suite shower room. (Please note, bedroom four has been transformed into a high quality walk in wardrobe / dressing room which could be returned to a bedroom if necessary). Completing the accommodation is a beautiful family bathroom with free standing bath and a fantastic floored and lined attic (accessed via a pull down Ramsay ladder) which is current utilised as a cinema room. Ensuring comfort all year round, the property is equipped with gas central heating, double glazing and premium floor coverings throughout.