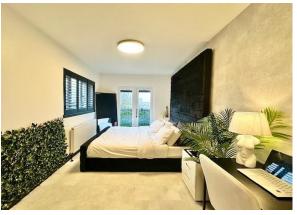

In summary, the subjects comprise; impressive reception hall, sleek and stylish lounge with feature log burning stove which is laid on a semi open plan basis to a cosy family room with an eye catching feature wall including panelling and electric fireplace. This wonderful space seamlessly connects with a bespoke modern fitted kitchen with large island with breakfasting bar stools, premium integrated appliances and patio doors leading to the rear garden. Additionally, there are four generous bedrooms, master with dressing area, patio doors leading onto an elevated decking overlooking the rear gardens plus a luxurious en-suite shower room. (Please note, bedroom four has been transformed into a high quality walk in wardrobe / dressing room which could be returned to a bedroom if necessary). Completing the accommodation is a beautiful family bathroom with free standing bath and a fantastic floored and lined attic (accessed via a pull down Ramsay ladder) which is current utilised as a cinema room. Ensuring comfort all year round, the property is equipped with gas central heating, double glazing and premium floor coverings throughout.