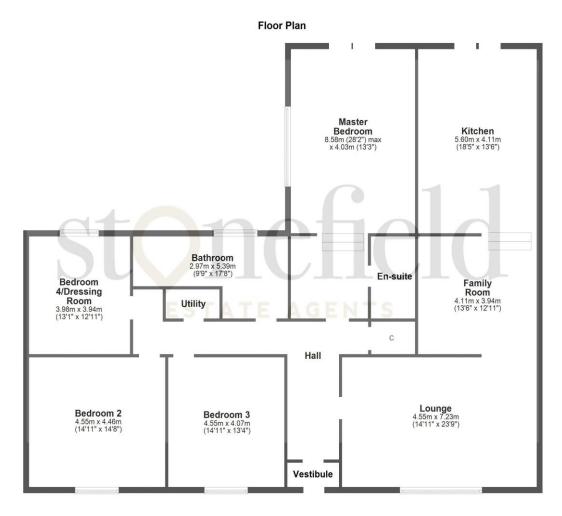

## **Dimensions**

Lounge;  $14'11 \times 23'9$  Family Room;  $13'6 \times 12'11$  Kitchen;  $18'5 \times 13'6$  Master Bedroom;  $28'2 \times 13'3$  Bedroom 2;  $14'11 \times 14'8$  Bedroom 3;  $14'11 \times 13'4$  Bedroom 4/Dressing Room;  $13'1 \times 12'11$  Bathroom;  $9'9 \times 17'8$ 