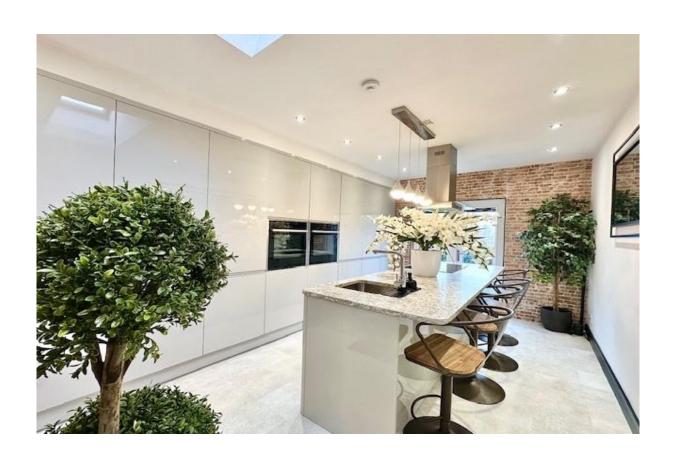

In summary, the subjects comprise; impressive reception hall, sleek and stylish lounge with feature log burning stove which is laid on a semi open plan basis to a cosy family room with an eye catching feature wall including panelling and electric fireplace. This wonderful space seamlessly connects with a bespoke modern fitted kitchen with large island with breakfasting bar stools, premium integrated appliances and patio doors leading to the rear garden. Additionally, there are four generous bedrooms, master with dressing area, patio doors leading onto an elevated decking overlooking the rear gardens plus a luxurious en-suite shower room. (Please note, bedroom four has been transformed into a high quality walk in wardrobe / dressing room which could be returned to a bedroom if necessary). Completing the accommodation is a beautiful family bathroom with free standing bath and a fantastic floored and lined attic (accessed via a pull down Ramsay ladder) which is current utilised as a cinema room. Ensuring comfort all year round, the property is equipped with gas central heating, double glazing and premium floor coverings throughout.