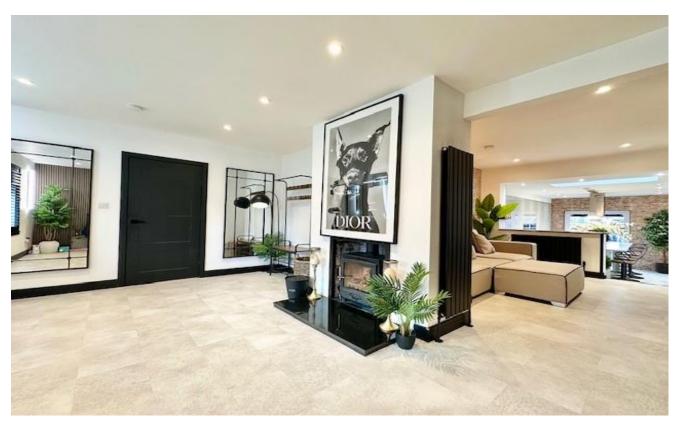

In summary, the subjects comprise; impressive reception hall, sleek and stylish lounge with feature log burning stove which is laid on a semi open plan basis to a cosy family room with an eye catching feature wall including panelling and electric fireplace. This wonderful space seamlessly connects with a bespoke modern fitted kitchen with large island with breakfasting bar stools, premium integrated appliances and patio doors leading to the rear garden. Additionally, there are four generous bedrooms, master with dressing area, patio doors leading onto an elevated decking overlooking the rear gardens plus a luxurious en-suite shower room. (Please note, bedroom four has been transformed into a high quality walk in wardrobe / dressing room which could be returned to a bedroom if necessary). Completing the accommodation is a beautiful family bathroom with free standing bath and a fantastic floored and lined attic (accessed via a pull down Ramsay ladder) which is current utilised as a cinema room. Ensuring comfort all year round, the property is equipped with gas central heating, double glazing and premium floor coverings throughout.