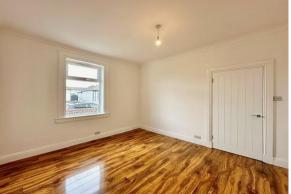

In summary, the subjects comprise; entrance vestibule, reception hall, front facing lounge with feature fireplace (could also be utilised as the principle bedroom), family room / dining room, modern fitted kitchen, sun room overlooking the rear garden, two spacious double bedrooms plus a luxurious shower room. Additionally, a pull down ladder gives access to a fantastic floored and lined attic room with Velux window. Ensuring comfort all year round, the property is complete with gas central heating and double glazing throughout.