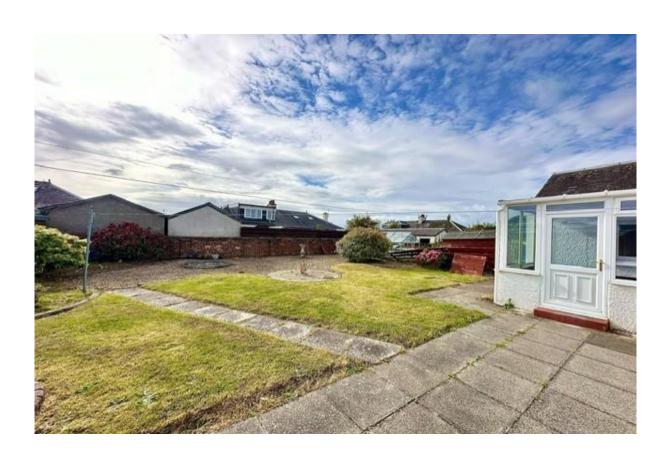

Externally to the front the property benefits from a driveway providing secure off street parking leading to a single garage plus low maintenance gardens. Further enhancing this delightful home is the fully enclosed child / pet friendly rear garden which is a tranquil oasis for outdoor relaxation enjoying a sunny southerly orientation. This wonderful space comprises an area of lawn, decorative chips, variety of mature shrubs plus an inviting patio which is perfect for outdoor entertaining, summer BBQ's and alfresco evening dining. Additionally, there is a useful timber garden shed.