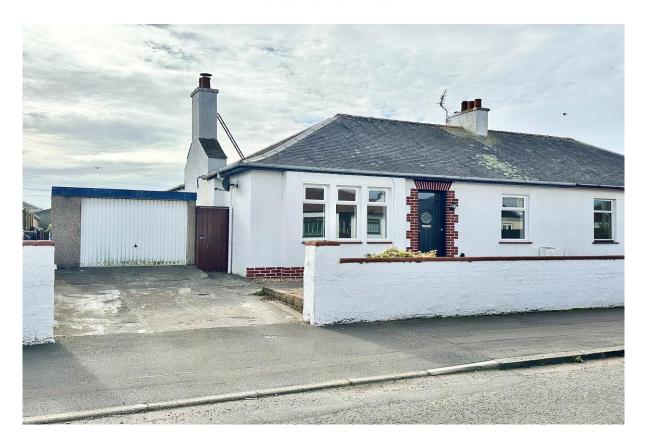

Ayr

36 Seaforth Road, Ayr, South Ayrshire, KA8 9JB

36 Seaforth Road, Ayr, South Ayrshire, KA8 9JB

Stonefield Estate Agents are delighted to introduce 36 Seaforth Road - A traditional three bedroom semi detached bungalow with driveway, garage and extensive south facing gardens situated within a desirable residential area on the edge of Ayr town centre. Having undergone a comprehensive modernisation program throughout, the property boasts expansive room dimensions and an extremely versatile layout with excellent scope to extend, subject to requisite consents.

Externally to the front the property benefits from a driveway providing secure off street parking leading to a single garage plus low maintenance gardens. Further enhancing this delightful home is the fully enclosed child / pet friendly rear garden which is a tranquil oasis for outdoor relaxation enjoying a sunny southerly orientation. This wonderful space comprises an area of lawn, decorative chips, variety of mature shrubs plus an inviting patio which is perfect for outdoor entertaining, summer BBQ's and alfresco evening dining. Additionally, there is a useful timber garden shed.