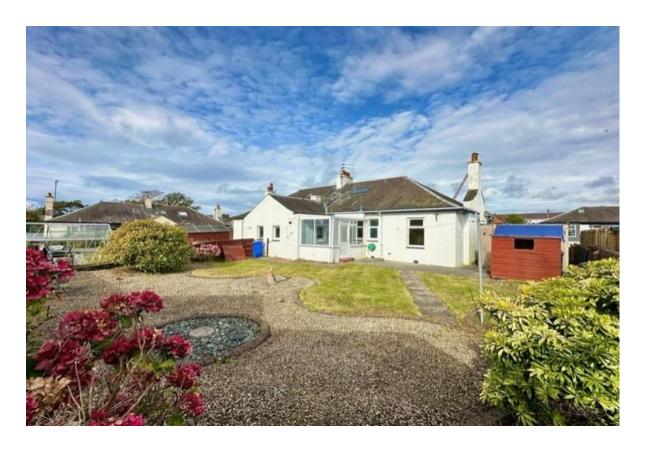

Externally to the front the property benefits from a driveway providing secure off street parking leading to a single garage plus low maintenance gardens. Further enhancing this delightful home is the fully enclosed child / pet friendly rear garden which is a tranquil oasis for outdoor relaxation enjoying a sunny southerly orientation. This wonderful space comprises an area of lawn, decorative chips, variety of mature shrubs plus an inviting patio which is perfect for outdoor entertaining, summer BBQ's and alfresco evening dining. Additionally, there is a useful timber garden shed.