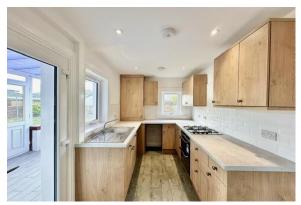

In summary, the subjects comprise; entrance vestibule, reception hall, front facing lounge with feature fireplace (could also be utilised as the principle bedroom), family room / dining room, modern fitted kitchen, sun room overlooking the rear garden, two spacious double bedrooms plus a luxurious shower room. Additionally, a pull down ladder gives access to a fantastic floored and lined attic room with Velux window. Ensuring comfort all year round, the property is complete with gas central heating and double glazing throughout.