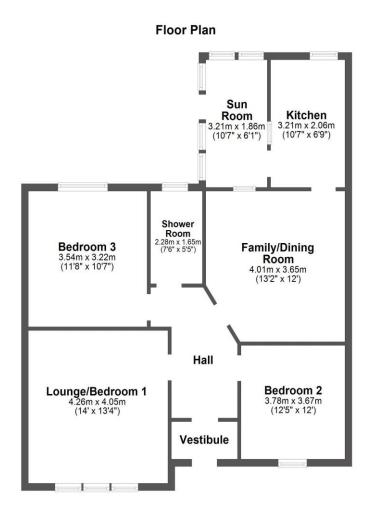

## **Dimensions**

 $Lounge/Bedroom 1; 14'0 \times 13'4 \ Family/Dining \ Room; 13'2 \times 12'0 \ Kitchen; 10'7 \times 6'9 \ Sun \ Room; 10'7 \times 6'1 \ Bedroom 2; 12'5 \times 12'0 \ Bedroom 3; 11'8 \times 10'7 \ Shower \ Room; 7'6 \times 5'5$ 