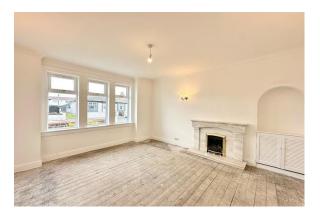

In summary, the subjects comprise; entrance vestibule, reception hall, front facing lounge with feature fireplace (could also be utilised as the principle bedroom), family room / dining room, modern fitted kitchen, sun room overlooking the rear garden, two spacious double bedrooms plus a luxurious shower room. Additionally, a pull down ladder gives access to a fantastic floored and lined attic room with Velux window. Ensuring comfort all year round, the property is complete with gas central heating and double glazing throughout.