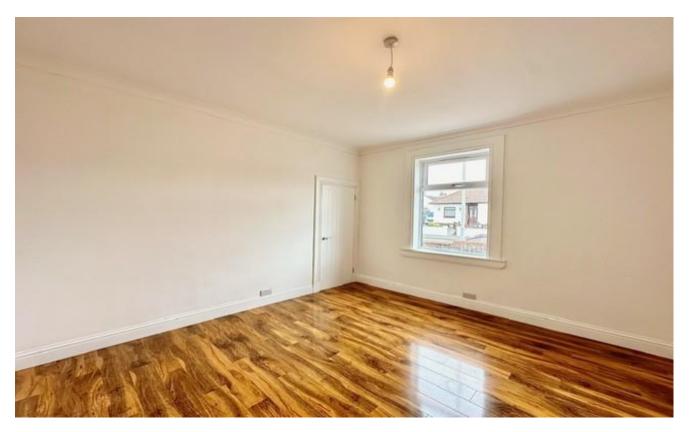

In summary, the subjects comprise; entrance vestibule, reception hall, front facing lounge with feature fireplace (could also be utilised as the principle bedroom), family room / dining room, modern fitted kitchen, sun room overlooking the rear garden, two spacious double bedrooms plus a luxurious shower room. Additionally, a pull down ladder gives access to a fantastic floored and lined attic room with Velux window. Ensuring comfort all year round, the property is complete with gas central heating and double glazing throughout.