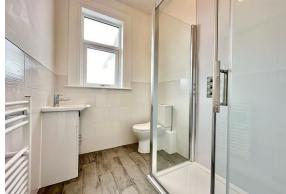

In summary, the subjects comprise; entrance vestibule, reception hall, front facing lounge with feature fireplace (could also be utilised as the principle bedroom), family room / dining room, modern fitted kitchen, sun room overlooking the rear garden, two spacious double bedrooms plus a luxurious shower room. Additionally, a pull down ladder gives access to a fantastic floored and lined attic room with Velux window. Ensuring comfort all year round, the property is complete with gas central heating and double glazing throughout.