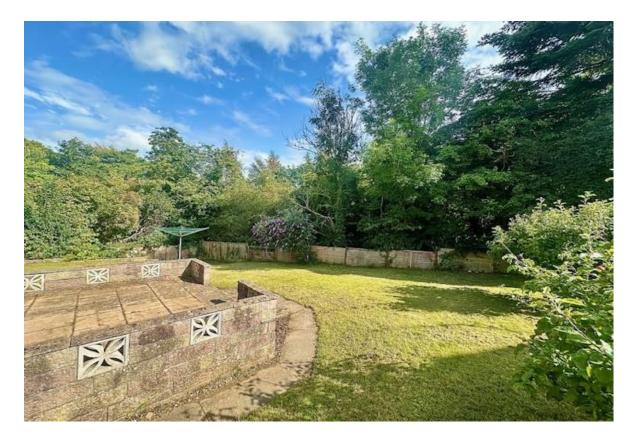

Externally the front garden is laid to lawn with a driveway adjacent providing secure off street parking for numerous vehicles which leads to a detached garage. Further enhancing this superb home is the fully enclosed child / pet friendly rear garden which enjoys a sunny orientation and complete privacy with a secluded woodland outlook. This wonderful space is a tranquil oasis for outdoor relaxation and is predominantly laid to lawn with a variety of mature shrubs and trees plus an inviting patio which is ideal for outdoor entertaining, summer BBQ's and alfresco evening dining.