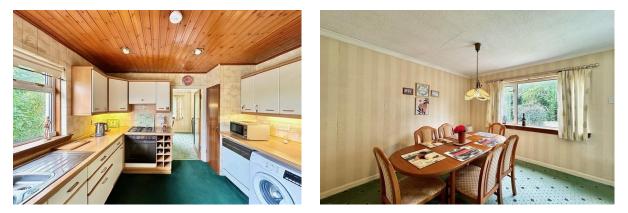

Ideally suited for clients downsizing from larger homes or smaller families desiring to be within the sought after Alloway Primary School catchment, the property in more detail comprises; welcoming reception hall with storage cupboard, bright and airy lounge with sliding patio doors seamlessly connecting the interior with the exterior, spacious dining room, fitted kitchen with ample base and wall units and courtesy door leading out to the side garden, three well proportioned double bedrooms (two benefiting from integrated wardrobes) plus a modern and recently installed shower room. Ensuring comfort all year round, the property is equipped with gas central heating, double glazing and floor coverings throughout.

Demand for bungalows within the Alloway district remains extremely buoyant therefore early viewing is highly recommended.

Lounge; 16'8 x 11'0 Dining Room; 10'3 x 9'0 Kitchen; 12'0 x 10'5 Bedroom 1; 12'0 x 10'2 Bedroom 2; 12'0 x 9'5 Bedroom 3; 8'0 x 9'5 Shower Room; 5'5 x 8'6