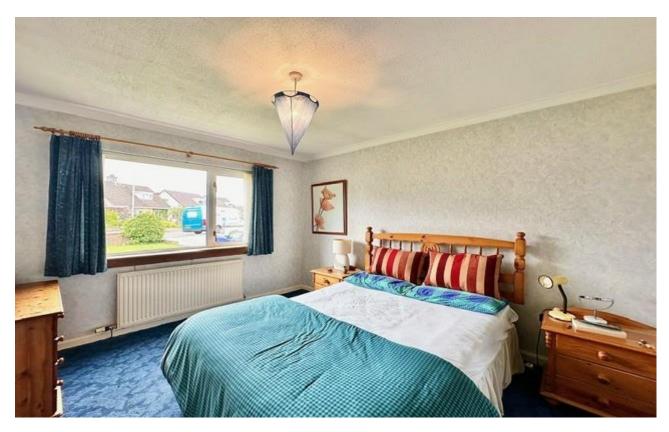

Ideally suited for clients downsizing from larger homes or smaller families desiring to be within the sought after Alloway Primary School catchment, the property in more detail comprises; welcoming reception hall with storage cupboard, bright and airy lounge with sliding patio doors seamlessly connecting the interior with the exterior, spacious dining room, fitted kitchen with ample base and wall units and courtesy door leading out to the side garden, three well proportioned double bedrooms (two benefiting from integrated wardrobes) plus a modern and recently installed shower room. Ensuring comfort all year round, the property is equipped with gas central heating, double glazing and floor coverings throughout.

Demand for bungalows within the Alloway district remains extremely buoyant therefore early viewing is highly recommended.

Lounge; 16'8 x 11'0 Dining Room; 10'3 x 9'0 Kitchen; 12'0 x 10'5 Bedroom 1; 12'0 x 10'2 Bedroom 2; 12'0 x 9'5 Bedroom 3; 8'0 x 9'5 Shower Room; 5'5 x 8'6