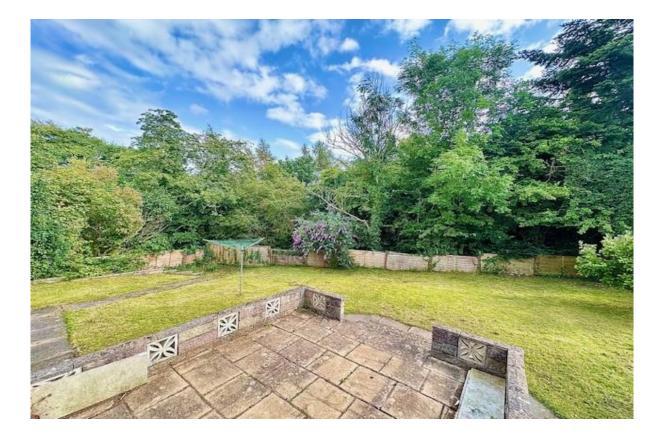

Externally the front garden is laid to lawn with a driveway adjacent providing secure off street parking for numerous vehicles which leads to a detached garage. Further enhancing this superb home is the fully enclosed child / pet friendly rear garden which enjoys a sunny orientation and complete privacy with a secluded woodland outlook. This wonderful space is a tranquil oasis for outdoor relaxation and is predominantly laid to lawn with a variety of mature shrubs and trees plus an inviting patio which is ideal for outdoor entertaining, summer BBQ's and alfresco evening dining.