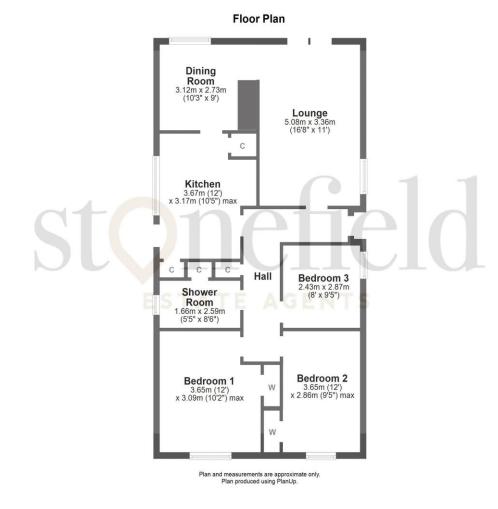

Ideally suited for clients downsizing from larger homes or smaller families desiring to be within the sought after Alloway Primary School catchment, the property in more detail comprises; welcoming reception hall with storage cupboard, bright and airy lounge with sliding patio doors seamlessly connecting the interior with the exterior, spacious dining room, fitted kitchen with ample base and wall units and courtesy door leading out to the side garden, three well proportioned double bedrooms (two benefiting from integrated wardrobes) plus a modern and recently installed shower room. Ensuring comfort all year round, the property is equipped with gas central heating, double glazing and floor coverings throughout.

Demand for bungalows within the Alloway district remains extremely buoyant therefore early viewing is highly recommended.

Lounge; 16'8 x 11'0 Dining Room; 10'3 x 9'0 Kitchen; 12'0 x 10'5 Bedroom 1; 12'0 x 10'2 Bedroom 2; 12'0 x 9'5 Bedroom 3; 8'0 x 9'5 Shower Room; 5'5 x 8'6