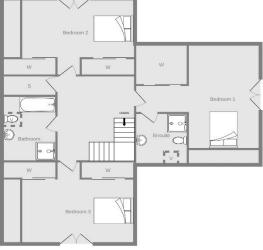

An impressive staircase ascends from the kitchen to the upper level which reveals three generous double bedrooms, master suite featuring a Paris Balcony, luxurious en-suite shower room and excellent integrated wardrobes. Bedrooms two and three also enjoy Paris balconies and integrated wardrobes plus there is a separate family bathroom.