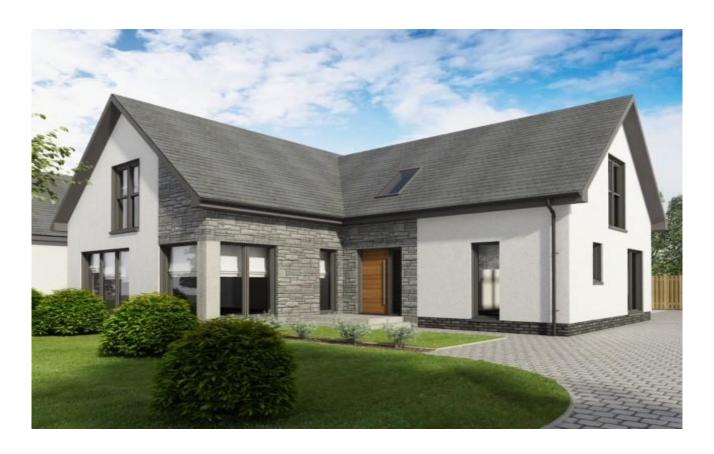

The Crawford model (situated at Plot 3) is the second largest home within the development and enjoys a commanding position with a wonderful south facing garden to the rear. With the design irresistibly modern throughout utilising glass, natural light and open plan living spaces and with a spacious and versatile layout across two levels extending to circa 2245 square feet, early viewing is fundamental to fully appreciate this warm and very welcoming family home.

The externals of the development have been designed to combine a mix of traditional stone, white render and granite grey roof tiles to offer an exceptional level of classic style whilst featuring areas of soft landscaping to compliment the natural surroundings.