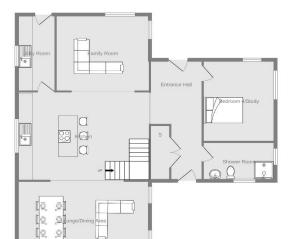

The ground floor offers an array of versatile living spaces, designed to cater to every aspect of modern family living. The cosy front facing lounge / dining room provides a serene sanctuary for relaxation and entertainment, while the heart of the home lies in the fabulous open plan kitchen thoughtfully designed for both culinary enthusiasts and social family gatherings. Complementing the ground floor of this exquisite home is a family room laid on a semi open plan basis to the kitchen, double bedroom (or home office if required) plus a practical shower room.