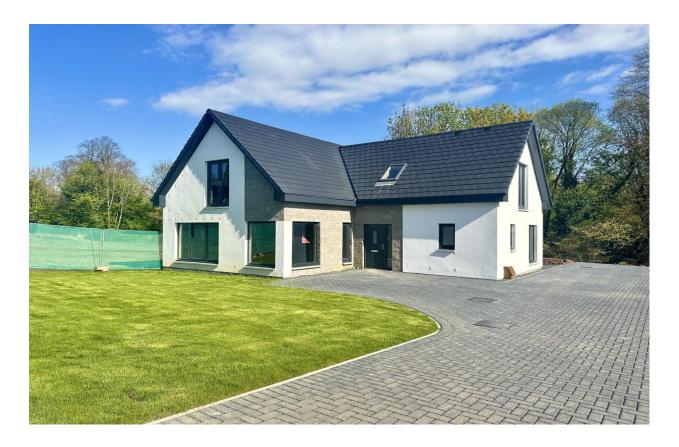

The Crawford model (situated at Plot 3) is the second largest home within the development and enjoys a commanding position with a wonderful south facing garden to the rear. With the design irresistibly modern throughout utilising glass, natural light and open plan living spaces and with a spacious and versatile layout across two levels extending to circa 2245 square feet, early viewing is fundamental to fully appreciate this warm and very welcoming family home.

The externals of the development have been designed to combine a mix of traditional stone, white render and granite grey roof tiles to offer an exceptional level of classic style whilst featuring areas of soft landscaping to compliment the natural surroundings.