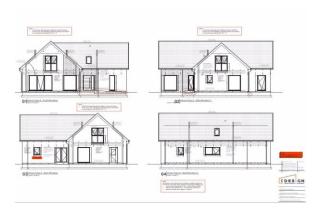

The externals of the development have been designed to combine a mix of traditional stone, white render and granite grey roof tiles to offer an exceptional level of classic style whilst featuring areas of soft landscaping to compliment the natural surroundings.

The Crawford model (situated at Plot 3) is the second largest home within the development and enjoys a commanding position with a wonderful south facing garden to the rear. With the design irresistibly modern throughout utilising glass, natural light and open plan living spaces and with a spacious and versatile layout across two levels extending to circa 2245 square feet, early viewing is fundamental to fully appreciate this warm and very welcoming family home.