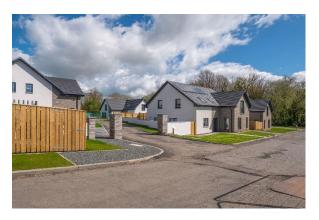

## Monkton

Plot 3, Adamton Wood Lane, Monkton, KA9 2SQ

Plot 3, Adamton Wood Lane, Monkton, KA9 2SQ

Stonefield Estate Agents are delighted to showcase Adamton Wood Lane - An exclusive privately gated development of eleven bespoke residences constructed by highly renowned builders Auberne Homes. With only 5 luxurious homes remaining and with the opportunity to customise (subject to stage of construction) to suit your own individual requirements, early viewing is highly recommended.

## Location

This exclusive development is situated within the secluded hamlet of Adamton and is situated on land that was once part of the Adamton House Estate, a historic country estate dating back to the 11th Century. The development is situated in a secluded semi rural location only four miles from the serene coastal town of Prestwick which is extremely well connected and boasts a thriving town centre with excellent bars and restaurants, boutique shops, transportation links and stunning beaches with views over the Firth of Clyde towards the majestic Isle Of Arran. The west coast is home to many championship golf courses including Royal Troon which will host the 152nd Open in the summer of 2024 and Trump Turnberry which is around a 30 minute drive. For commuters, the A77 / M77 road network is accessed immediately and provides a swift route direct to Glasgow and beyond.