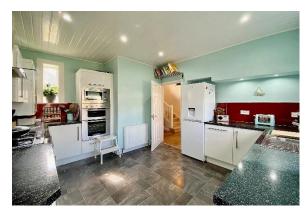

Internally, the property is well presented with neutral décor throughout and comprises; a front porch with storage leading to a welcoming reception hallway, a generous lounge/dining room with dual aspect, a modern fitted kitchen with rear garden access and a lovely modern family bathroom with white three-piece suite, shower over bath. Upstairs there are three double bedrooms all with integrated wardrobes and storage space making this the perfect family home. The attic provides generous internal storage.