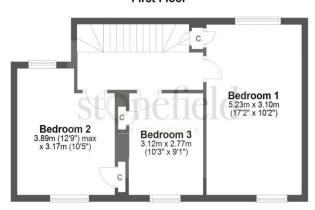

### First Floor

Plan and measurements are approximate only. Plan produced using PlanUp.

## **Dimensions**

Lounge/Dining Room; 17.2ft  $\times$  11.8ft Kitchen; 12.8ft (max)  $\times$  10.4ft Family Bathroom; 6.7ft  $\times$  5.9ft Bedroom 1; 17.2ft  $\times$  10.2ft Bedroom 2; 12.9ft (max)  $\times$  10.5ft Bedroom 3; 10.3ft  $\times$  9.1ft