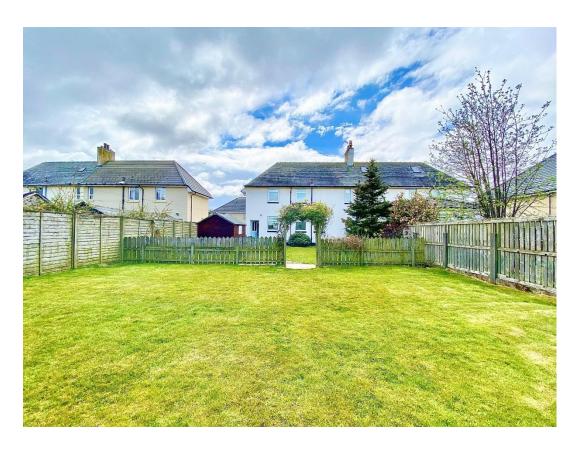

To the front is a small garden bordered by a tall hedge, giving privacy, with a driveway to the side for off-street parking. To the rear, you will find a much larger garden with two lawn areas; a superb space to enjoy summer barbecues or to entertain on a grand scale with plenty of potential for a large patio area or extension.