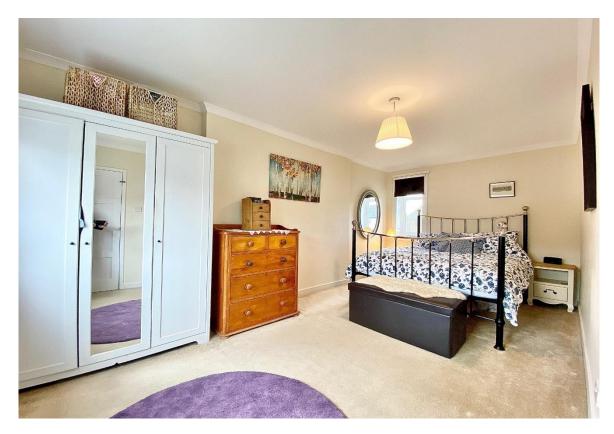

Internally, the property is well presented with neutral décor throughout and comprises; a front porch with storage leading to a welcoming reception hallway, a generous lounge/dining room with dual aspect, a modern fitted kitchen with rear garden access and a lovely modern family bathroom with white three-piece suite, shower over bath. Upstairs there are three double bedrooms all with integrated wardrobes and storage space making this the perfect family home. The attic provides generous internal storage.

## **Dimensions**

Lounge/Dining Room; 17.2ft  $\times$  11.8ft Kitchen; 12.8ft (max)  $\times$  10.4ft Family Bathroom; 6.7ft  $\times$  5.9ft Bedroom 1; 17.2ft  $\times$  10.2ft Bedroom 2; 12.9ft (max)  $\times$  10.5ft Bedroom 3; 10.3ft  $\times$  9.1ft