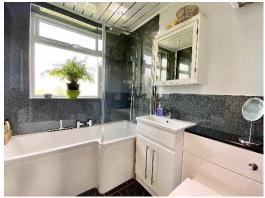

Internally, the property is well presented with neutral décor throughout and comprises; a front porch with storage leading to a welcoming reception hallway, a generous lounge/dining room with dual aspect, a modern fitted kitchen with rear garden access and a lovely modern family bathroom with white three-piece suite, shower over bath. Upstairs there are three double bedrooms all with integrated wardrobes and storage space making this the perfect family home. The attic provides generous internal storage.

# Kitchen 3.86m x 3.15m (12'8" x 10'4") Bathroom 2.01m x 1.75m (6'7" x 5'9") Dining Area