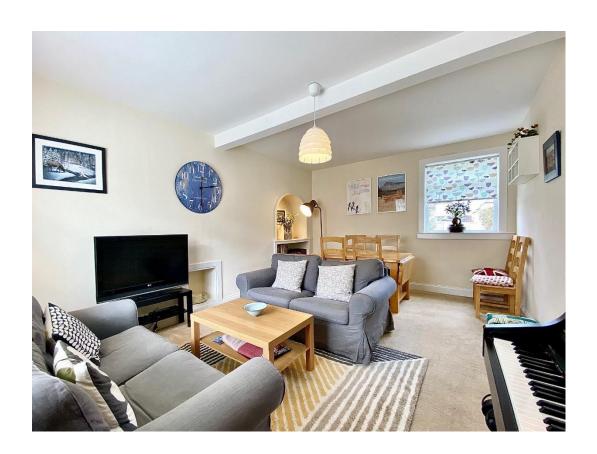

Internally, the property is well presented with neutral décor throughout and comprises; a front porch with storage leading to a welcoming reception hallway, a generous lounge/dining room with dual aspect, a modern fitted kitchen with rear garden access and a lovely modern family bathroom with white three-piece suite, shower over bath. Upstairs there are three double bedrooms all with integrated wardrobes and storage space making this the perfect family home. The attic provides generous internal storage.