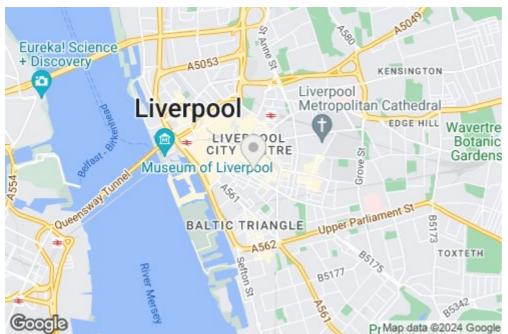

## Wolstenholme, 2 Nation Way, Liverpool

Stting within the city centre, you'll benefit from being a 1-minute walk from Liverpool One, a 2-minute walk to Tesco Superstore and just a 5-minute walk to Liverpool Central train station. Ensuring you're never far from anything you may want or need and making travel in and out of the city as easy as can be, it's safe to say this apartment is a rare find.