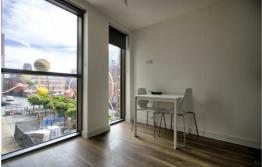

## £600 PCM

Situated in Liverpool City Centre, this Wolstensholme studio apartment is the perfect home for any young professionals looking to be close to the city's amenities and attractions.

Fully furnished, this studio, 1-bathroom apartment has laminate wood flooring and fully integrated kitchen with plenty of cupboard space, an oven, hob and extraction fan. The bathroom is modern with a 3-piece suite and benefits from large, stylish, marble effect tiles and a large mirror with shelf space so it never needs to be cluttered. With a dean-cut finish throughout, the spacious hallway directs your eyes towards large floor to ceiling windows which let in plenty of light as you peer out at those who wander the city's streets.