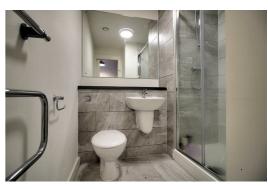

## £600 PCM

Situated in Liverpool City Centre, this Wolstensholme studio apartment is the perfect home for any young professionals looking to be close to the city's amenities and attractions.

Fully furnished, this studio, 1-bathroom apartment has laminate wood flooring and fully integrated kitchen with plenty of cupboard space, an oven, hob and extraction fan. The bathroom is modern with a 3-piece suite and benefits from large, stylish, marble effect tiles and a large mirror with shelf space so it never needs to be cluttered. With a dean-cut finish throughout, the spacious hallway directs your eyes towards large floor to ceiling windows which let in plenty of light as you peer out at those who wander the city's streets.