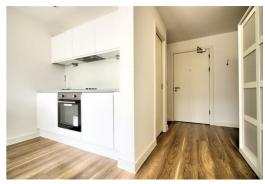

## £600 PCM

Situated in Liverpool City Centre, this Wolstensholme studio apartment is the perfect home for any young professionals looking to be close to the city's amenities and attractions.

Fully furnished, this studio, 1-bathroom apartment has laminate wood flooring and fully integrated kitchen with plenty of cupboard space, an oven, hob and extraction fan. The bathroom is modern with a 3-piece suite and benefits from large, stylish, marble effect tiles and a large mirror with shelf space so it never needs to be cluttered. With a dean-cut finish throughout, the spacious hallway directs your eyes towards large floor to ceiling windows which let in plenty of light as you peer out at those who wander the city's streets.