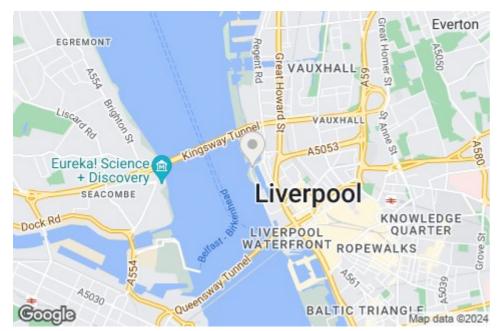

## Alexandra Tower, Princes Parade, Liverpool Offers In The Region Of £175,000

This is your chance to live in a prime waterfront location, right on Princes Dock in Liverpool.

This apartment is absolutely spot-on. Inside you'll find a bright open-plan kitchen/lounge/dining room with huge windows. The kitchen is super-sleek with wooden flooring, white cabinets, chrome handles and an integrated hob/oven. The bedrooms are good sized doubles with plush carpeting underfoot - the perfect haven to relax away from the hustle and bustle of the city - and the modern, tiled bathrooms are equally as luxurious.

A short stroll from your apartment takes you into the heart of Liverpool, where you'll have more bars, restaurants, eateries and shops than you could shake a stick at.

If you'd like to wander further afield, you have a huge range of transport links at your fingertips, along with easy access to the whole of Liverpool and beyond - you really couldn't be more perfectly located. With a bus stop practically on your doorstep and James Street train station just a short stroll away, commuting is a breeze.