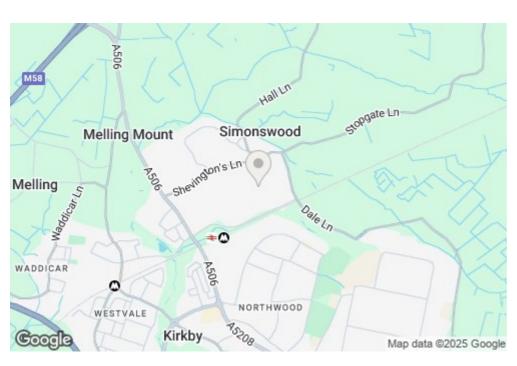

## £1,255 PCM

Highfield Green is a welcoming development in Kirkby, just 8 miles from Liverpool city centre, offering a peaceful setting for families to thrive. With a range of local schools nearby, it's an ideal choice for those seeking a nuturing environment to grow and develop.

The area offers plenty of leisure options, with both Kirkby town centre and Liverpool providing a variety of shops, dining experiences, and cultural attractions. Excellent transport links ensure easy access to the city, making it perfect for both work and play. This well-connected community provides everything you need for modern family living.