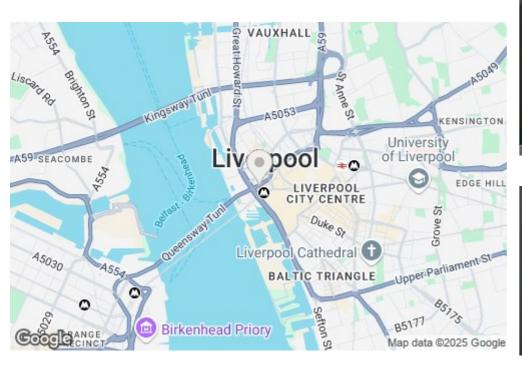

An early viewing is highly recommended to avoid disappointment.

Images are for marketing purposes only.

12 month minimum tenancy. Deposit £1440. Council Tax Band A.

62 Strand Plaza Drury Lane, Liverpool, Merseyside, L2 OPH