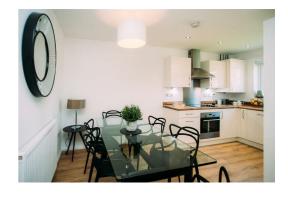

The beautifully designed Weaver UP makes a wonderful family home or a spacious haven for couples. The front door leads you straight into the hallway with a WC to one side. Further on is the confortable living room with plenty of space and fabulous French windows that open out onto the garden. Great news if you enjoy all fresco dining and entertaining.

Thanks to the underpass, the upstairs area is more spacious than the standard Weaver property. The generously sized master bedroom comes with en-suite shower room and there's another double bedroom and a single bedroom. The family sized bathroom offers a bath and shower. Modern and energy-efficient, the Weaver is built to high standards with beautiful flooring throughout, and fitted alarm systems provide extra security and peace of mind.