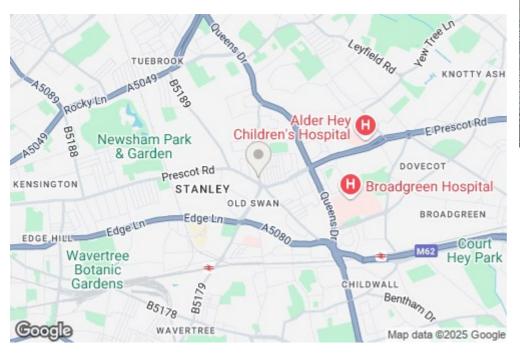

3 major Liverpool hospitals are all within a mile radius, and you're also right by a mainline train station, as well as the M62 motoway. Just a few minute's drive from Liverpool Oity Centre, you'll be able to enjoy all the city's sights, including Liverpool One shopping mail, and Albert Dock's attractions. Another project underway is the £5.5 billion Liverpool Waters scheme which will transform the Princes Dock area, creating new bars, restaurants, cafes and hotels. This is the biggest regeneration project in Liverpool which is set to completely transform the area.