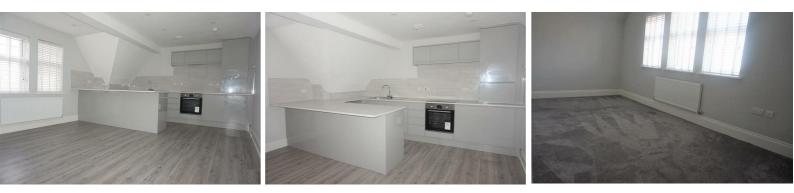

With high ceilings and large windows letting in plenty of light, this apartment is well lit and spacious throughout. Glossy wooden floors make maintenance and cleaning minimum fuss in the living room and kitchen areas, whilst the large double bedroom has soft carpet underfoot for your comfort. The bathroom is slick, with modern appliances and tasteful tile finishes. It is offered unfurnished so it is a blank canvas you can put your stamp on as soon as moving in.