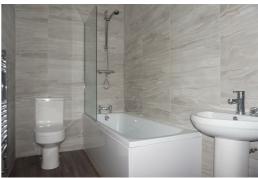

With high ceilings and large windows letting in plenty of light, this apartment is well lit and spacious throughout. Glossy wooden floors make maintenance and cleaning minimum fuss in the living room and kitchen areas, whilst the large double bedroom has soft carpet underfoot for your comfort. The bathroom is slick, with modern appliances and tasteful tile finishes. It is offered unfurnished so it is a blank canvas you can put your stamp on as soon as moving in.