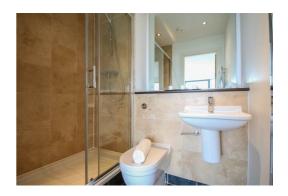

This apartment is absolutely spot-on. Inside you'll find a bright open-plan kitchen/ounge/dining room with huge windows. The kitchen is super-sleek with wooden flooring, white cabinets, chrome handles and an integrated hob/oven. The bedrooms are good sized doubles with plush carpeting underfoot - the perfect haven to relax away from the hustle and bustle of the city - and the modern, tiled bathrooms are equally as luvurious.