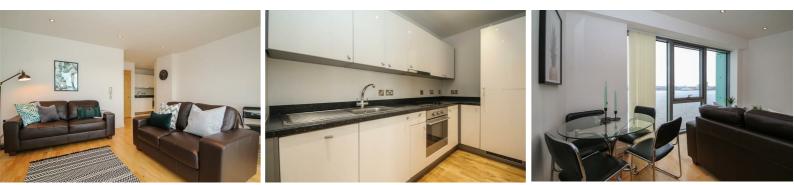

This apartment is absolutely spot-on. Inside you'll find a bright open-plan kitchen/ounge/dining room with huge windows. The kitchen is super-sleek with wooden flooring, white cabinets, chrome handles and an integrated hob/oven. The bedrooms are good sized doubles with plush carpeting underfoot - the perfect haven to relax away from the hustle and bustle of the city - and the modern, tiled bathrooms are equally as luvurious.