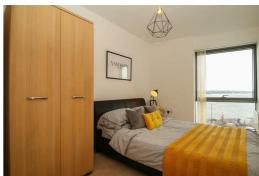

This apartment is absolutely spot-on. Inside you'll find a bright open-plan kitchen/ounge/dining room with huge windows. The kitchen is super-sleek with wooden flooring, white cabinets, chrome handles and an integrated hob/oven. The bedrooms are good sized doubles with plush carpeting underfoot - the perfect haven to relax away from the hustle and bustle of the city - and the modern, tiled bathrooms are equally as luvurious.