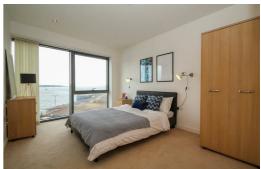

This apartment is absolutely spot-on. Inside you'll find a bright open-plan kitchen/ounge/dining room with huge windows. The kitchen is super-sleek with wooden flooring, white cabinets, chrome handles and an integrated hob/oven. The bedrooms are good sized doubles with plush carpeting underfoot - the perfect haven to relax away from the hustle and bustle of the city - and the modern, tiled bathrooms are equally as luvurious.