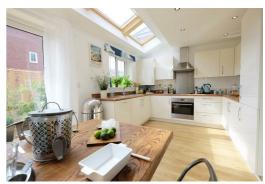

The Elesmere has it all. On the ground floor, there's the spacious living room, and a contemporary open-plan kitchen and dining room with fantastic skylights, making this space ideal for entertaining or enjoying family time. Adding to the plentiful natural light, the French windows lead out into the private garden where you can get your friends round for all fresco dining and outdoor entertaining.