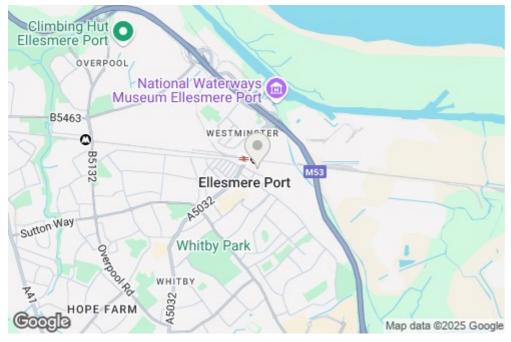

## £1,170 PCM

Welcome to Cromwell Road, located in Elesmere Port, Cromwell Road is an impressive new development of 98 desirable family homes, 6 miles from Chester town centre. Cromwell Road offers a wide range of amenities and transport links, making it the perfect location for families and couples.