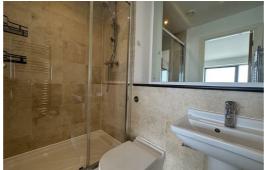

A welcoming entrance hallway

A convenient storage cupboard

A luxurious, modern bathroom

A spacious open-plan lounge and dining area, featuring large windows that frame breathtaking views of the river

A contemporary kitchen with sleek white integrated appliances