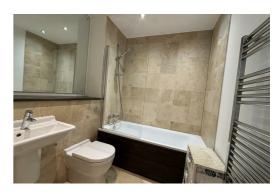

A welcoming entrance hallway

A convenient storage cupboard

A luxurious, modern bathroom

A spacious open-plan lounge and dining area, featuring large windows that frame breathtaking views of the river

A contemporary kitchen with sleek white integrated appliances