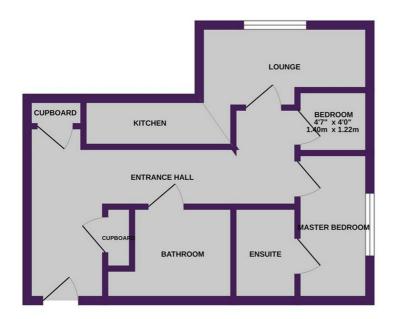

A welcoming entrance hallway

A convenient storage cupboard

A luxurious, modern bathroom

A spacious open-plan lounge and dining area, featuring large windows that frame breathtaking views of the river

A contemporary kitchen with sleek white integrated appliances

Two generously sized double bedrooms, both with river views

An elegant en-suite bathroom attached to the master bedroom

## **GROUND FLOOR**