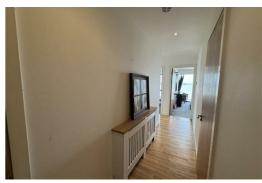

A welcoming entrance hallway

A convenient storage cupboard

A luxurious, modern bathroom

A spacious open-plan lounge and dining area, featuring large windows that frame breathtaking views of the river

A contemporary kitchen with sleek white integrated appliances