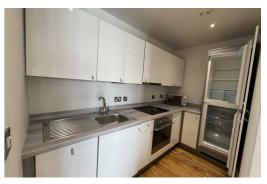

A welcoming entrance hallway

A convenient storage cupboard

A luxurious, modern bathroom

A spacious open-plan lounge and dining area, featuring large windows that frame breathtaking views of the river

A contemporary kitchen with sleek white integrated appliances