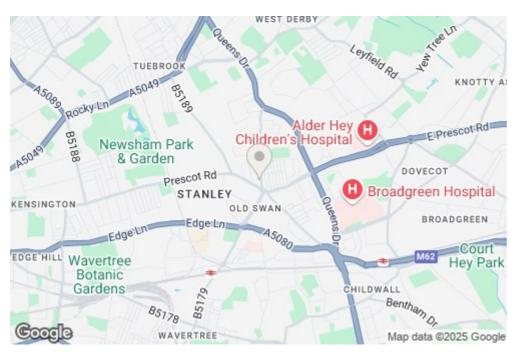

Private parking comes with this home in Tileman Court, ideal for jumping straight onto the close by road networks, such as Edge Lane and the M62. Liverpool city centre is only a 15 minute drive away, so this property boasts an ideal location. Commuters, the frequent buses run straight past the apartment, and there's several nearby train stations.

Boasting a great high street location, you'll find an array of nearby shops from all the best of the chains including Tesco and Aldi, as well as local delights. There's plenty of choices to eat and drink in style too, with pulos and restaurants surrounding the area.