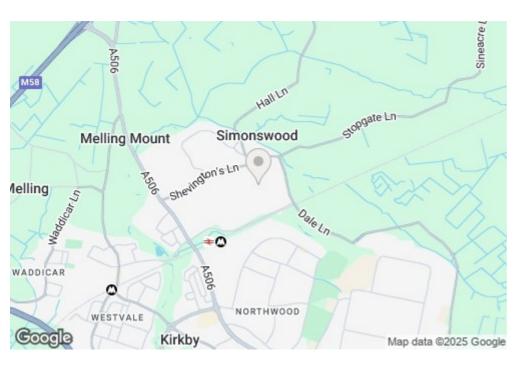

## £975 PCM

Highlield Green is a welcoming development in Kirkby, just 8 miles from Liverpool city centre, offering a peaceful setting for families to thrive. With a range of local schools nearby, it's an ideal choice for those seeking a nuturing environment to grow and develop.

The area offers plenty of leisure options, with both Kirkby town centre and Liverpool providing a variety of shops, dining experiences, and cultural attractions. Excellent transport links ensure easy access to the city, making it perfect for both work and play. This well-connected community provides everything you need for modern family living.

Deposit: £1120 Uhfurnished Council tax: B Available 24th June 2025

11 Windle Road, Liverpool, Merseyside, L33 1AH