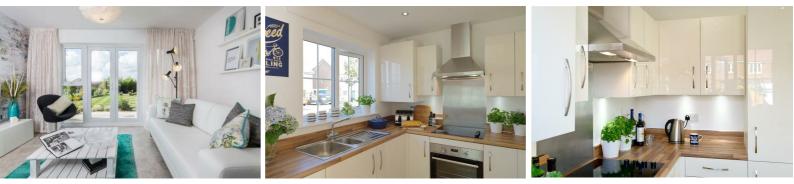

If you like the sound of contemporary features, plenty of space and a private garden, this is the home for you. Downstairs, the fully kitted out kitchen with integrated appliances takes up the front of the house. Towards the back, you have the spacious living and dining area leading out to the private garden and patio via lovely French windows.

Upstairs are two generously sized double bedrooms, and a stylish family sized bathroom with bath and shower. With beautiful flooring throughout, this energy efficient home has been built to high standards and, thanks to the fitted alarm system, you can enjoy peace of mind too.