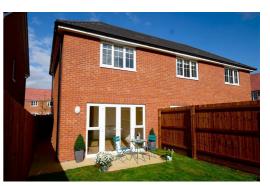

If you like the sound of contemporary features, plenty of space and a private garden, this is the home for you. Downstairs, the fully kitted out kitchen with integrated appliances takes up the front of the house. Towards the back, you have the spacious living and dining area leading out to the private garden and patio via lovely French windows.

Upstairs are two generously sized double bedrooms, and a stylish family sized bathroom with bath and shower. With beautiful flooring throughout, this energy efficient home has been built to high standards and, thanks to the fitted alarm system, you can enjoy peace of mind too.