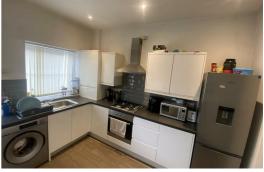

The bright, airy interior boasts a generously sized lounge, modern kitchen with integrated appliances, three great-sized bedrooms (two lovely doubles and a cosy single) and a clean-lined family bathroom with additional separate W/C – all of which benefit from plenty of gorgeous natural light. The décor is clean and neutral throughout which is bound to get your creative interior-design-juices flowing as its potential is just endless.