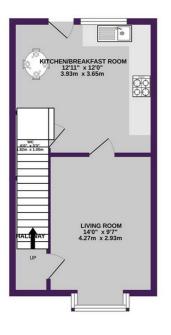

Early Viewings recommended!

GROUND FLOOR 326 sq.ft. (30.3 sq.m.) approx. 1ST FLOOR 317 sq.ft. (29.5 sq.m.) approx.

S2 COLERIDGE STREET LIVERPOOL L6 66T

TOTAL FLOOR AREA: 644 sq.ft. (59.8 sq.m.) approx.

White every attempt has been made to ensure the accuracy of the floopism contained floer, measurement
of door, windows, more and any other times are operamined and necessity of the state of the say ever
of door, windows, more and any other times are operamined and necessity of the say ever
prospective purchaser. The environe, systems and applications shown have not been tested and no guarant
as to their operations of endourcy can be goint.