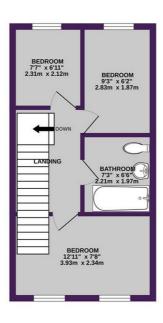

Early Viewings recommended!

GROUND FLOOR 326 sq.ft. (30.3 sq.m.) approx. 1ST FLOOR 317 sq.ft. (29.5 sq.m.) approx.

S2 COLERIDGE STREET LIVERPOOL L6 66T

TOTAL FLOOR AREA: 644 sq.ft. (59.8 sq.m.) approx.

White every attempt has been made to ensure the accuracy of the floopism contained floer, measurement
of door, windows, more and any other times are operamined and necessity of the state of the say ever
of door, windows, more and any other times are operamined and necessity of the say ever
prospective purchaser. The environe, systems and applications shown have not been tested and no guarant
as to their operations of endourcy can be goint.