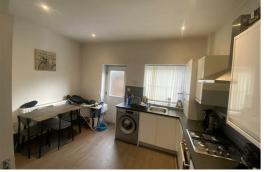

The bright, airy interior boasts a generously sized lounge, modern kitchen with integrated appliances, three great-sized bedrooms (two lovely doubles and a cosy single) and a clean-lined family bathroom with additional separate W/C – all of which benefit from plenty of gorgeous natural light. The décor is clean and neutral throughout which is bound to get your creative interior-design-juices flowing as its potential is just endless.