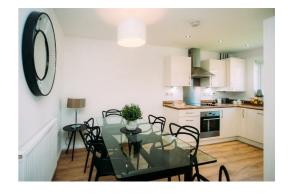

The beautifully designed Weaver makes a wonderful family home or a spacious haven for couples. The front door leads you straight into the hallway with a WC to one side. Further on is the contemporary open-plan kitchen and dining area. Beyond this is the comfortable living room with plenty of space and fabulous French windows that open out onto the garden.

Great news if you enjoy all fresco dining and entertaining.

Upstairs you'll find a generously sized master bedroom, a double bedroom and a single bedroom. The family sized bathroom features a separate bath and shower. Modern and energy-efficient, the Weaver is built to high standards with beautiful flooring throughout, with fitted alarm systems for extra security and peace of mind.