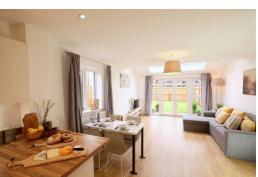

Set on three floors, the Stamford makes a great family home or a spacious haven for singles and couples. On the open-plan ground floor, the living/dining area is bright and airy with lovely skylights that give plenty of natural light. French windows lead out into the private garden, ideal for eating all fresco or entertaining over summer. Downstairs also benefits from a WC.