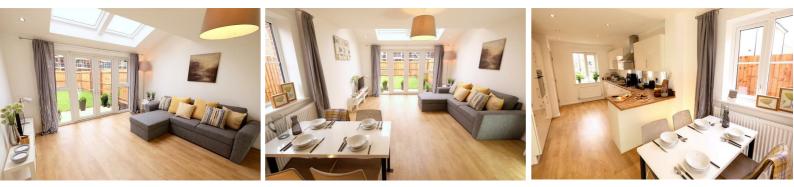

Set on three floors, the Stamford makes a great family home or a spacious haven for singles and couples. On the open-plan ground floor, the living/dining area is bright and airy with lovely skylights that give plenty of natural light. French windows lead out into the private garden, ideal for eating all fresco or entertaining over summer. Downstairs also benefits from a WC.

The first floor features two sizeable bedrooms separated by a family bathroom with bath and shower. Up on the second floor, you'll find an impressive master suite with spacious dressing area, a separate en-suite bathroom, and yet more lovely skylights. Built to high standards, energy efficient and with fitted alarm systems, the Stamford is a place you'd be proud to call home.