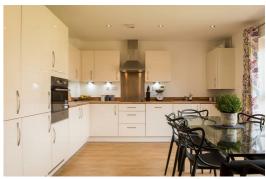

Delightful. That's the Dee. Inside this beautiful four bedroom home, the ground floor offers a large living room designed for comfort and relaxation. Go down the hallway past the WC and storage space, and you're straight into the gorgeous kitchen/dining area with its integrated appliances and contemporary units. Lovely French windows open straight out onto your own private garden. Ideal for enjoying the sunshine and a bit of outdoor dining and entertaining.