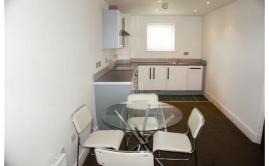

This fab property features a bright, open-plan lounge and a kitchen that benefits from tonnes of space - a rarity in city centre apartments. The kitchen has been decked out in a super-slick black and white design and comes complete with an integrated hob - very swish. With a bathroom and great sized bedrooms to match, this fully furnished property is ready to move into straight away.