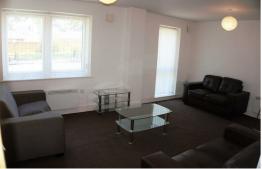

This fab property features a bright, open-plan lounge and a kitchen that benefits from tonnes of space - a rarity in city centre apartments. The kitchen has been decked out in a super-slick black and white design and comes complete with an integrated hob - very swish. With a bathroom and great sized bedrooms to match, this fully furnished property is ready to move into straight away.