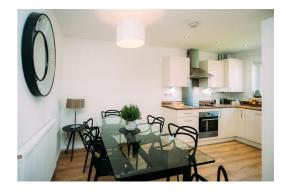

The beautifully designed Weaver makes a wonderful family home or a spacious haven for couples. The front door leads you straight into the hallway with a WC to one side. Further on is the contemporary open-plan kitchen and dining area. Beyond this is the comfortable living room with plenty of space and fabulous French windows that open out onto the garden.

Great news if you enjoy al fresco dining and entertaining.

Upstairs you'll find a generously sized master bedroom, a double bedroom and a single bedroom. The family sized bathroom features a separate bath and shower. Modern and energy-efficient, the Weaver is built to high standards with beautiful flooring throughout, with fitted alarm systems for extra security and peace of mind.