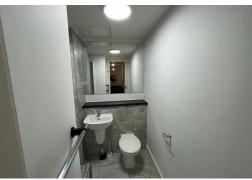

## £650 PCM

Situated in Liverpool City Centre, this Wolstensholme studio apartment is the perfect home for any young professionals looking to be close to the city's amenities and attractions.

Fully furnished, this 1-bedroom, 1-balhroom apartment has laminate wood flooring and fully integrated kilchen with plenty of cupboard space, an oven, hob and extraction fan. The balhroom is modern with a 3-piece suite and benefits from large, stylish, marble effect tiles and a large mirror with shelf space so it never needs to be cluttered. With a dean-cut finish throughout, the spacious hallway directs your eyes towards large floor to ceiling windows which let in plenty of light as you peer out at those who wander the city's streets.