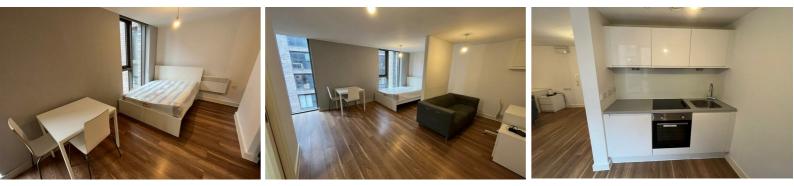

## £650 PCM

Situated in Liverpool City Centre, this Wolstensholme studio apartment is the perfect home for any young professionals looking to be close to the city's amenities and attractions.

Fully furnished, this 1-bedroom, 1-balhroom apartment has laminate wood flooring and fully integrated kilchen with plenty of cupboard space, an oven, hob and extraction fan. The balhroom is modern with a 3-piece suite and benefits from large, stylish, marble effect tiles and a large mirror with shelf space so it never needs to be cluttered. With a dean-cut finish throughout, the spacious hallway directs your eyes towards large floor to ceiling windows which let in plenty of light as you peer out at those who wander the city's streets.