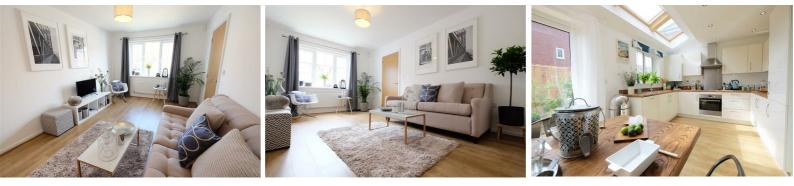

The Elesmere has it all. On the ground floor, there's the spacious living room, and a contemporary open-plan kilchen and dining room with fantastic skylights, making this space ideal for entertaining or enjoying family time. Adding to the plentiful natural light, the French windows lead out into the private garden where you can get your friends round for al fresco dining and outdoor entertaining.

The downstairs WC is just off the halway, then the stairs lead you up to the master bedroom, a double bedroom and single bedroom, and family sized bathroom. There's both upstairs and downstairs storage space too. This sturning energyefficient home has beautiful flooring throughout and fitted alarm systems for your peace of mind. Great looking and thoroughly webcoming, everything in the Elesmere has been designed and built to high standards.