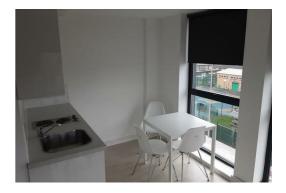

Available immediately, the apartment is generously proportioned with a double bed, bathroom with shower, desk perfect for studying, and a stylish compact kitchen complete with a dining space that can easily seat guests. With large floor to ceiling windows facing the entrance, the kitchen, and your desk, you have ample light where you need it the most. The bed, nicely secluded in the centre of the apartment with plenty of space either side, is comfortably tucked away allowing you to sleep in peace.