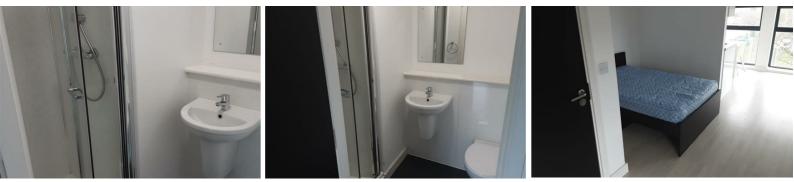

Available immediately, the apartment is generously proportioned with a double bed, bathroom with shower, desk perfect for studying, and a stylish compact kitchen complete with a dining space that can easily seat guests. With large floor to ceiling windows facing the entrance, the kitchen, and your desk, you have ample light where you need it the most. The bed, nicely secluded in the centre of the apartment with plenty of space either side, is comfortably tucked away allowing you to sleep in peace.