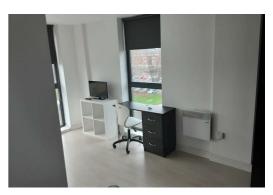

Available immediately, the apartment is generously proportioned with a double bed, bathroom with shower, desk perfect for studying, and a stylish compact kitchen complete with a dining space that can easily seat guests. With large floor to ceiling windows facing the entrance, the kitchen, and your desk, you have ample light where you need it the most. The bed, nicely secluded in the centre of the apartment with plenty of space either side, is comfortably tucked away allowing you to sleep in peace.