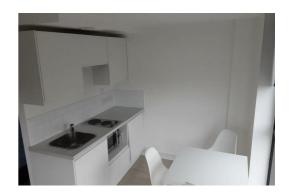

Available immediately, the apartment is generously proportioned with a double bed, bathroom with shower, desk perfect for studying, and a stylish compact kitchen complete with a dining space that can easily seat guests. With large floor to ceiling windows facing the entrance, the kitchen, and your desk, you have ample light where you need it the most. The bed, nicely secluded in the centre of the apartment with plenty of space either side, is comfortably tucked away allowing you to sleep in peace.