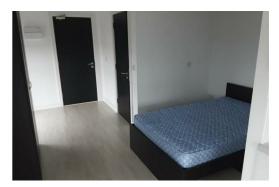

Available immediately, the apartment is generously proportioned with a double bed, bathroom with shower, desk perfect for studying, and a stylish compact kitchen complete with a dining space that can easily seat guests. With large floor to ceiling windows facing the entrance, the kitchen, and your desk, you have ample light where you need it the most. The bed, nicely secluded in the centre of the apartment with plenty of space either side, is comfortably tucked away allowing you to sleep in peace.