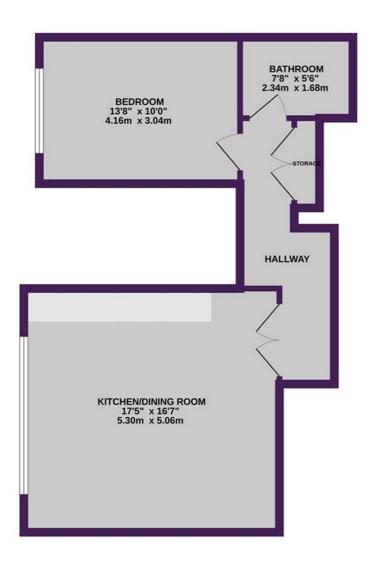

Don't miss out on this fantastic opportunity—book a viewing today!

GROUND FLOOR 556 sq.ft. (51.7 sq.m.) approx.

TOTAL FLOOR AREA: 556 sq.ft. (51.7 sq.m.) approx. gpt has been made to ensure the accuracy of the floorpian costained his, rooms and any other items are approximate and no responsibility in statement. This plan is for illustrative purposes only and should be use asser. The services, systems and appliances shown have not been teste as to their operability or efficiency can be given.