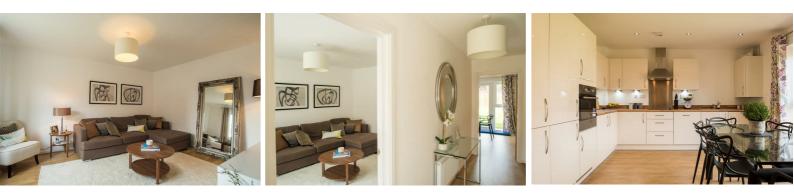

Delightful. That's the Dee. Inside this beautiful four bedroom home, the ground floor offers a large living room designed for comfort and relaxation. Go down the hallway past the WC and storage space, and you're straight into the gorgeous kitchen/dining area with its integrated appliances and contemporary units. Lovely French windows open straight out onto your own private garden. Ideal for enjoying the sunshine and a bit of outdoor dining and entertaining.

Upstairs, you'll find two double bedrooms including the master bedroom with built-in-wardrobes and en-suite bathroom plus two single rooms, and a gorgeous family sized bathroom fitted out in stylish white. Built to high standards, the Dee offers plenty of security with a fitted alarm system and Secure by Design windows and doors.