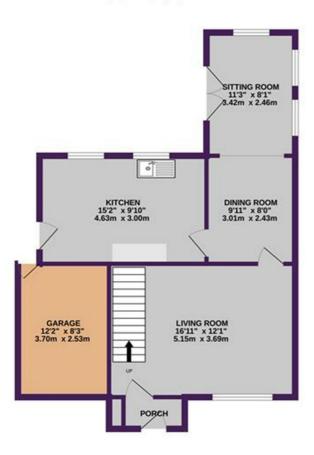

GROUND FLOOR 645 sq.ft. (60.0 sq.m.) approx.

1ST FLOOR 561 sq.ft. (52.1 sq.m.) approx.

## TOTAL FLOOR AREA: 1206 sq.ft. (112.1 sq.m.) approx.

Whilst every attempt has been made to ensure the accuracy of the floorplan contained here, measurements of doors, windows, rooms and any other items are approximate and no responsibility is taken for any error, omission or mis-statement. This plan is for illustrative purposes only and should be used as such by any prospective purchaser. The services, systems and appliances shown have not been tested and no guarantee as to their operability or efficiency can be given.