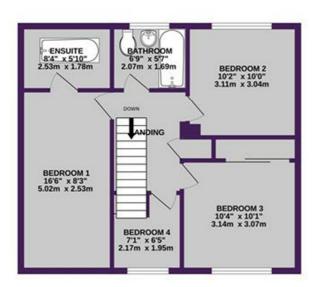

GROUND FLOOR 645 sq.ft. (60.0 sq.m.) approx.

1ST FLOOR 561 sq.ft. (52.1 sq.m.) approx.

## TOTAL FLOOR AREA: 1206 sq.ft. (112.1 sq.m.) approx.

Whilst every attempt has been made to ensure the accuracy of the floorplan contained here, measurements of doors, windows, rooms and any other items are approximate and no responsibility is taken for any error, omission or mis-statement. This plan is for illustrative purposes only and should be used as such by any prospective purchaser. The services, systems and appliances shown have not been tested and no guarantee as to their operability or efficiency can be given.