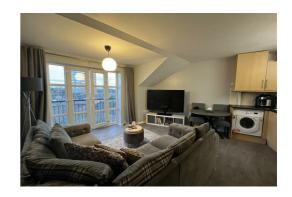

Key features include:

Open-Plan Living: Spacious living area with a modern kitchen, integrated oven, hob, and extractor fan.

Contemporary Interiors: Generous bedrooms and stylish bathrooms with sleek white fittings.

Tenant-Favored Amenities: Gas central heating, intercom security system, and access to beautifully maintained communal gardens.

Prime Location:

This development enjoys high demand due to its excellent connectivity to Liverpool city center. Just 0.2 miles from the nearest train station and a 15-minute drive into the city, the property ensures tenant convenience.