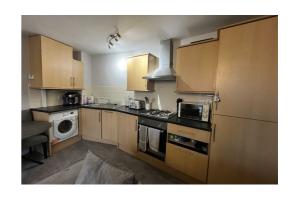

Key features include:

Open-Plan Living: Spacious living area with a modern kitchen, integrated oven, hob, and extractor fan.

Contemporary Interiors: Generous bedrooms and stylish bathrooms with sleek white fittings.