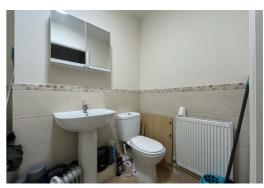

Key features include:

Open-Plan Living: Spacious living area with a modern kitchen, integrated oven, hob, and extractor fan.

Contemporary Interiors: Generous bedrooms and stylish bathrooms with sleek white fittings.