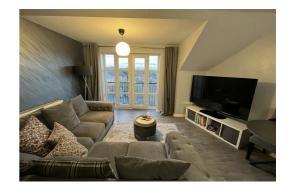

Key features include:

Open-Plan Living: Spacious living area with a modern kitchen, integrated oven, hob, and extractor fan.

Contemporary Interiors: Generous bedrooms and stylish bathrooms with sleek white fittings.