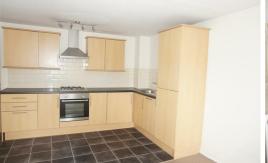

You can expect a spacious open-plan living area with modern kitchen and integrated oven/hob and extractor fan; perfect for those who enjoy a spot of cooking and entertaining. The bedroom is spacious and the bathroom benefits from a modern design with crisp, white fittings. If that wasn't enough, you also have gas central heating, an intercom security system and access to beautifully kept communal gardens. On-site parking is also included – a triple bonus!