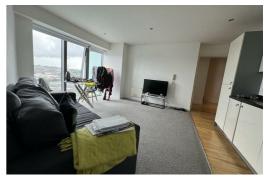

The property features a bright and spacious open-plan kitchen, lounge, and dining area, enhanced by large windows that allow abundant natural light. The kitchen boasts a contemporary design with sleek wooden flooring, white cabinetry, chrome handles, and an integrated hob and oven. Both bedrooms are generously proportioned doubles, complete with plush carpeting, creating a tranquil retreat from the city's energy. The modern, fully tiled bathrooms further elevate the apartment's sophisticated appeal.