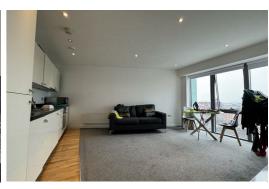

The property features a bright and spacious open-plan kitchen, lounge, and dining area, enhanced by large windows that allow abundant natural light. The kitchen boasts a contemporary design with sleek wooden flooring, white cabinetry, chrome handles, and an integrated hob and oven. Both bedrooms are generously proportioned doubles, complete with plush carpeting, creating a tranquil retreat from the city's energy. The modern, fully tiled bathrooms further elevate the apartment's sophisticated appeal.