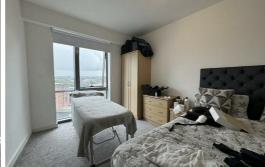

The property features a bright and spacious open-plan kitchen, lounge, and dining area, enhanced by large windows that allow abundant natural light. The kitchen boasts a contemporary design with sleek wooden flooring, white cabinetry, chrome handles, and an integrated hob and oven. Both bedrooms are generously proportioned doubles, complete with plush carpeting, creating a tranquil retreat from the city's energy. The modern, fully tiled bathrooms further elevate the apartment's sophisticated appeal.