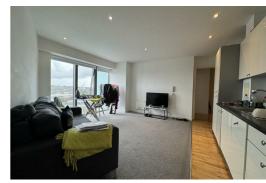

The property features a bright and spacious open-plan kitchen, lounge, and dining area, enhanced by large windows that allow abundant natural light. The kitchen boasts a contemporary design with sleek wooden flooring, white cabinetry, chrome handles, and an integrated hob and oven. Both bedrooms are generously proportioned doubles, complete with plush carpeting, creating a tranquil retreat from the city's energy. The modern, fully tiled bathrooms further elevate the apartment's sophisticated appeal.