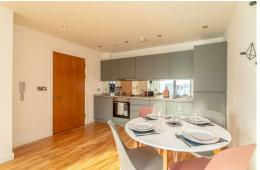

This apartment is absolutely spot-on. Inside you'll find a bright open-plan kitchen/lounge/dining room with huge windows. The kitchen is super-sleek with wooden flooring, white cabinets, chrome handles and an integrated hob/oven. The bedroom is a good sized double with plush carpeting underfoot - the perfect haven to relax away from the hustle and bustle of the city - and the modern, tiled bathroom is equally as luxurious.