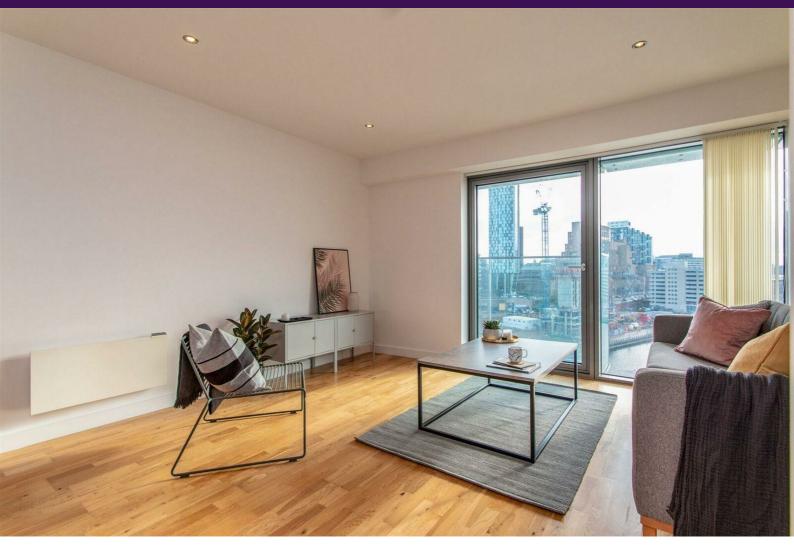

This apartment is absolutely spot-on. Inside you'll find a bright open-plan kitchen/lounge/dining room with huge windows. The kitchen is super-sleek with wooden flooring, white cabinets, chrome handles and an integrated hob/oven. The bedroom is a good sized double with plush carpeting underfoot - the perfect haven to relax away from the hustle and bustle of the city - and the modern, tiled bathroom is equally as luxurious.