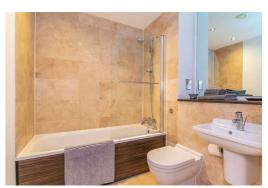

This apartment is absolutely spot-on. Inside you'll find a bright open-plan kitchen/lounge/dining room with huge windows. The kitchen is super-sleek with wooden flooring, white cabinets, chrome handles and an integrated hob/oven. The bedroom is a good sized double with plush carpeting underfoot - the perfect haven to relax away from the hustle and bustle of the city - and the modern, tiled bathroom is equally as luxurious.