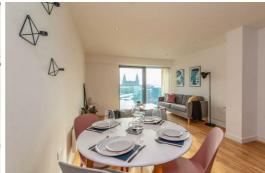

This apartment is absolutely spot-on. Inside you'll find a bright open-plan kitchen/lounge/dining room with huge windows. The kitchen is super-sleek with wooden flooring, white cabinets, chrome handles and an integrated hob/oven. The bedroom is a good sized double with plush carpeting underfoot - the perfect haven to relax away from the hustle and bustle of the city - and the modern, tiled bathroom is equally as luxurious.