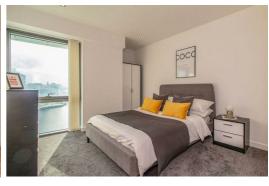

This apartment is absolutely spot-on. Inside you'll find a bright open-plan kitchen/lounge/dining room with huge windows. The kitchen is super-sleek with wooden flooring, white cabinets, chrome handles and an integrated hob/oven. The bedroom is a good sized double with plush carpeting underfoot - the perfect haven to relax away from the hustle and bustle of the city - and the modern, tiled bathroom is equally as luxurious.