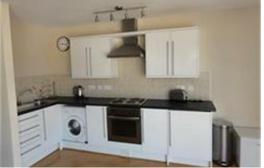

The apartment briefly comprises; communal entrance, entrance hallway, open plan living quarters with modern fitted kitchen, modern bathroom with shower and two sizeable bedrooms, one being the double bedroom and the other a single. The property benefits electric heating and double glazing throughout.