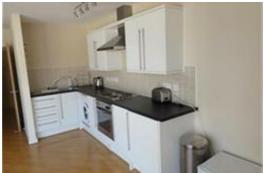

The apartment briefly comprises; communal entrance, entrance hallway, open plan living quarters with modern fitted kitchen, modern bathroom with shower and two sizeable bedrooms, one being the double bedroom and the other a single. The property benefits electric heating and double glazing throughout.