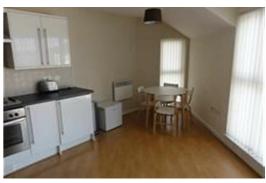

The apartment briefly comprises; communal entrance, entrance hallway, open plan living quarters with modern fitted kitchen, modern bathroom with shower and two sizeable bedrooms, one being the double bedroom and the other a single. The property benefits electric heating and double glazing throughout.