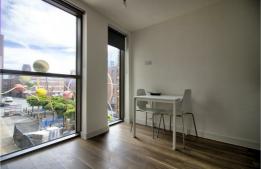

## £795 PCM

Situated in Liverpool City Centre, this Wolstensholme studio apartment is the perfect home for any young professionals looking to be close to the city's amenities and attractions.

Fully furnished, this 1-bedroom, 1-bathroom apartment has laminate wood flooring and fully integrated kitchen with plenty of cupboard space, an oven, hob and extraction fan. The bathroom is modern with a 3-piece suite and benefits from large, stylish, marble effect tiles and a large mirror with shelf space so it never needs to be cluttered. With a clean-cut finish throughout, the spacious hallway directs your eyes towards large floor to ceiling windows which let in plenty of light as you peer out at those who wander the city's streets.