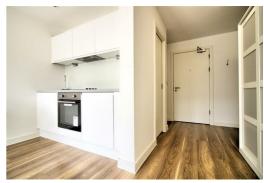

## £795 PCM

Situated in Liverpool City Centre, this Wolstensholme studio apartment is the perfect home for any young professionals looking to be close to the city's amenities and attractions.

Fully furnished, this 1-bedroom, 1-bathroom apartment has laminate wood flooring and fully integrated kitchen with plenty of cupboard space, an oven, hob and extraction fan. The bathroom is modern with a 3-piece suite and benefits from large, stylish, marble effect tiles and a large mirror with shelf space so it never needs to be cluttered. With a clean-cut finish throughout, the spacious hallway directs your eyes towards large floor to ceiling windows which let in plenty of light as you peer out at those who wander the city's streets.