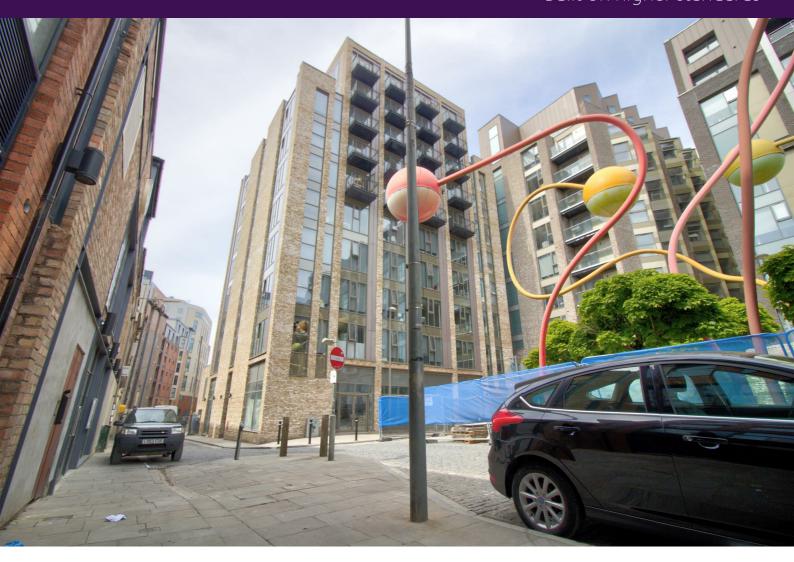

## Gradwell Street, Liverpool

## £795 PCM

Situated in Liverpool City Centre, this Wolstensholme studio apartment is the perfect home for any young professionals looking to be close to the city's amenities and attractions.

Fully furnished, this 1-bedroom, 1-bathroom apartment has laminate wood flooring and fully integrated kitchen with plenty of cupboard space, an oven, hob and extraction fan. The bathroom is modern with a 3-piece suite and benefits from large, stylish, marble effect tiles and a large mirror with shelf space so it never needs to be cluttered. With a clean-cut finish throughout, the spacious hallway directs your eyes towards large floor to ceiling windows which let in plenty of light as you peer out at those who wander the city's streets.

Sitting within the city centre, you'll benefit from being a 1-minute walk from Liverpool One, a 2-minute walk to Tesco Superstore and just a 5-minute walk to Liverpool Central train station. Ensuring you're never far from anything you may want or need and making travel in and out of the city as easy as can be, it's safe to say this apartment is a rare find.