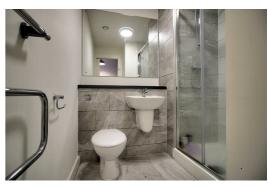

## £795 PCM

Situated in Liverpool City Centre, this Wolstensholme studio apartment is the perfect home for any young professionals looking to be close to the city's amenities and attractions.

Fully furnished, this 1-bedroom, 1-bathroom apartment has laminate wood flooring and fully integrated kitchen with plenty of cupboard space, an oven, hob and extraction fan. The bathroom is modern with a 3-piece suite and benefits from large, stylish, marble effect tiles and a large mirror with shelf space so it never needs to be cluttered. With a clean-cut finish throughout, the spacious hallway directs your eyes towards large floor to ceiling windows which let in plenty of light as you peer out at those who wander the city's streets.