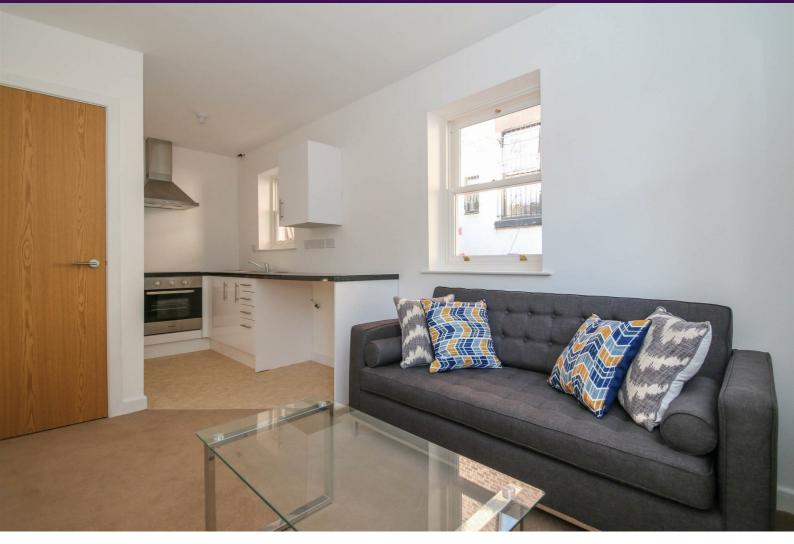

## £725 PCM

Situated just a stone's throw away from Agburth, which was named as one of the Sunday Times' best city-living spots, this brand-new apartment is located in a prime Liverpool location.

Inside this charming 1 bedroom property, you'll find a fresh and modern interior as a result of the recent renovations. It's fully furnished too, so you could drop your bags and move straight in. Inside you'll find a fresh and modern interior as a result of the recent renovations. It's fully furnished too, so you could drop your bags and move straight in. Inside you'll find a fresh and modern interior as a result of the recent renovations. It's fully furnished too, so you could drop your bags and move straight in. Inside you'll find a fresh and modern interior as a result of the recent renovations. It's fully furnished too, so you could drop your bags and move straight in. Inside you'll find a fresh and the bags and move straight in the bags and move straight in the bags and the bags and

This apartment is perfect for both working professionals and students. There's plenty of cracking transport connections close by, including several bus connections (with a bus stop practically outside your cloor) and St Michael's train station just a short stroll away. Travelling to Liverpool and the University is an absolute breeze. As an added bonus there's plenty of off-road parking available too.