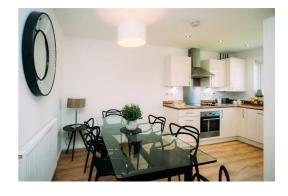

The beautifully designed Weaver UP makes a wonderful family home or a spacious haven for couples. The front door leads you straight into the hallway with a WC to one side. Further on is the contemporary open-plan kitchen and dining area.

Beyond this is the comfortable living room with plenty of space and fabulous French windows that open out onto the garden. Great news if you enjoy all fresco dining and entertaining.

Thanks to the underpass, the upstairs area is more spacious than the standard Weaver property. The generously sized master bedroom comes with en-suite shower room and there's another double bedroom and a single bedroom. The family sized bathroom offers a bath and shower.